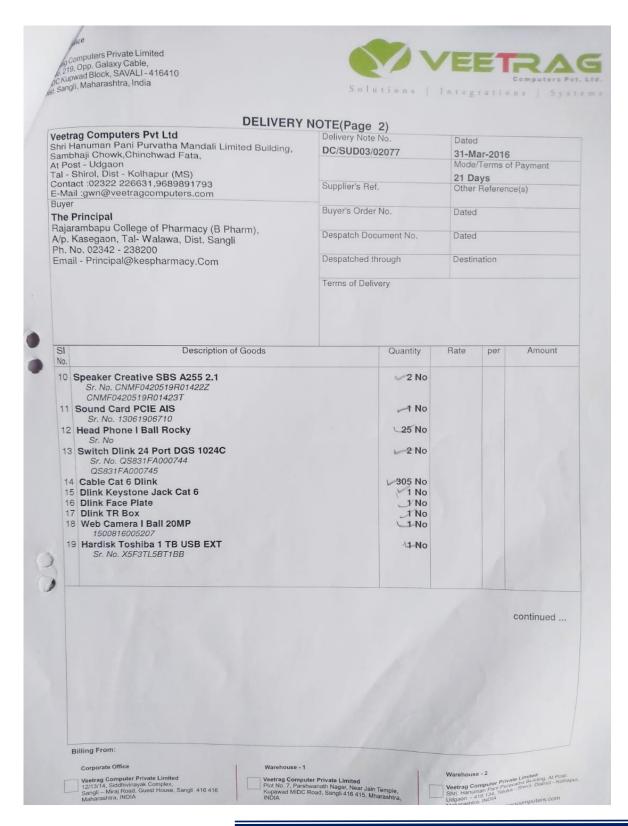

| Wareh   | ouse - 2            | Private Limited<br>Puravatha Suilding, At I<br>Bluka - Shirol, District |
| -     | Veetrag Computer Private Limited  Veetrag Computer Private Limited  Veetrag Computer 12/13/14, Siddhivinayak Complex, Scool 448/448 | nputer Private Limited<br>Parshwanath Nagar, Near J | NAME OF THE OWNER | Veetra  | g Computer I        | Puravatha Building                                                      |

Page **51** of **68** 

**Back to Query** 



Frmy!

**Criterion - IV - Infrastructure and Learning Resources** 

PRINCIPAL Rajarambapu College of Pharmacy Kasegaon

**Year 2023** 





Page **52** of **68** 

**Back to Query** 



Rajarambapu College of Pharmacy, Kasegaon

Finu

Criterion - IV - Infrastructure and Learning Resources





TAX INVOICE Dated Veetrag Computers Pvt. Ltd.
Plot No: 7, Parshwanath Nagar,
Near Jain Temple, Kupwad MIDC Road,
Sangli - 416415
Mahareashtra
CIN: U51909PN2014PTC152370
Contact: 9689891793
E-Mail: gwn@veetragcomputers.com Invoice No. SUD05/1718/0127 8-May-2017 Mode/Terms of Payment Delivery Note EETRAG Against Delivery Other Reference(s) SUD05/1718/0127 Supplier's Ref. Sandesh Buyer Buyer's Order No. The Principal
Rajarambapu College Of Pharmacy
A/p. Kasegaon, Tal- Wislawa, Dist. Sangli
Ph. No. 02342 - 238200
email - principal@kespharmacy.com
PAN/IT No 8-May-2017 RCP/520/2016-17 Delivery Note Date Despatch Document No. 8-May-2017 Despa