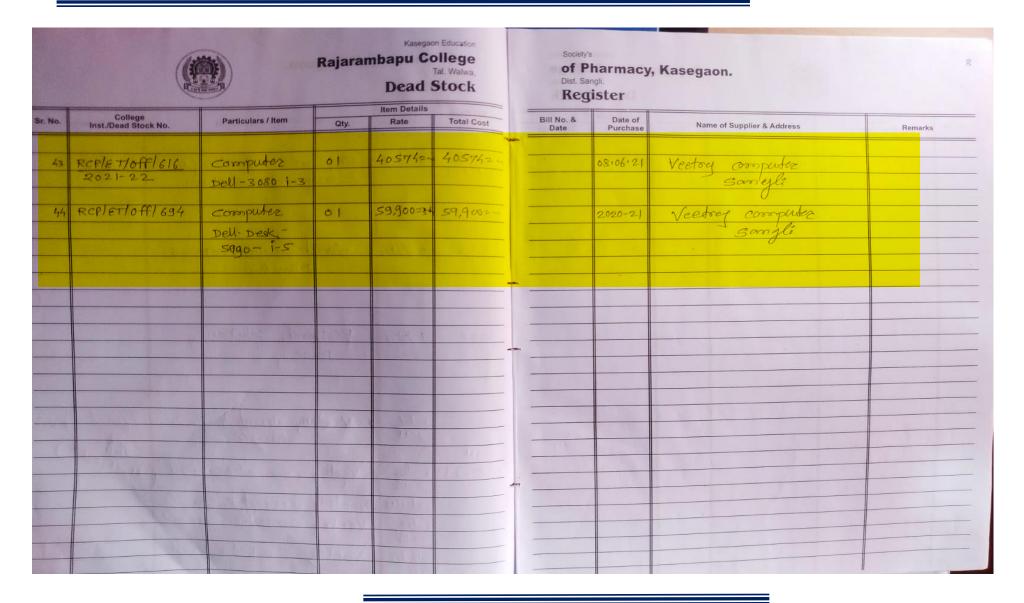

| BioBench Solution  Pune                                                                                                          |            |
| 39      | RCP/ET/OFF/117  RCP/ET/OFF/169  RCP/ET/OFF/169  RCP/ET/OFF/169  RCP/ET/OFF/169 | Dell-390<br>Computer pell-3<br>Computer<br>Dell 390 | Conti   | 32500= ~<br>32500= ~<br>32500= ~<br>32500= ~<br>30,700= ~ | 32500=<br>32500=<br>32500=<br>32500=<br>30,700= |                                   | 13/06<br>2011<br>15/02<br>20 3<br>15/02/13<br>15/02-<br>20 6-17 | Veetraj Computer, sangli  Veetraj Computer, sangli  Veetraj Computer, sangli  Veetraj Computer, sangli  Veetraj Computer, sangli | li li      |

Page **38** of **68** 

**Back to Query** 

B. Pharm

PRINCIPAL
Rajarambapu College of Pharmacy
Kasegaon





Page **39** of **68** 

**Back to Query** 

B.Pharm

PRINCIPAL
Rajarambapu College of Pharmacy
Kasegaon



## Laptop

|            |                                | (4)                            |       | Item Deta | AGMILL TO THE PARTY OF THE PART | Regis               |                    |