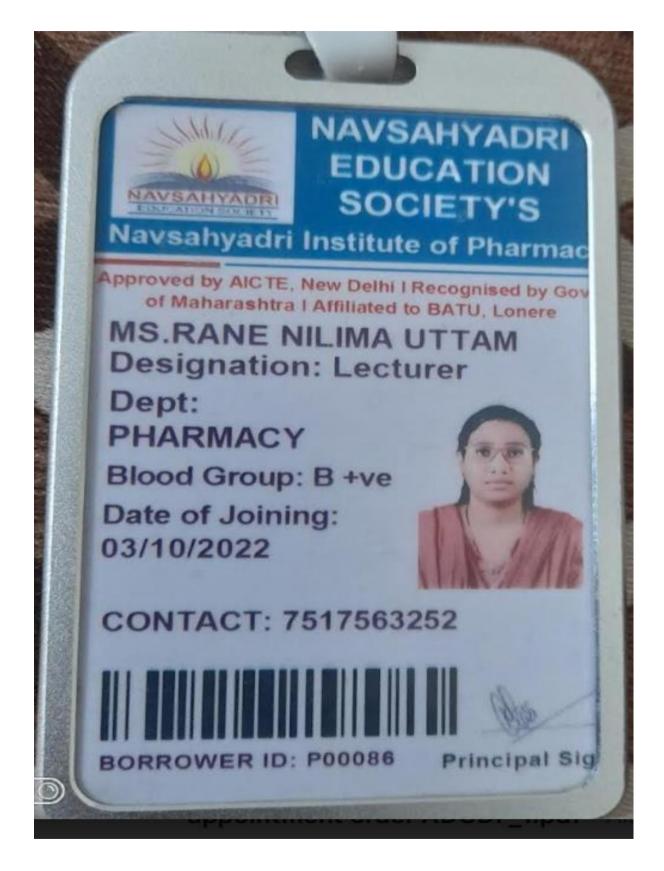

#### **STUDENTS PLACED IN 2017-18**

| Year    | Name of student<br>who has been<br>placed | Program<br>graduated from | Year of<br>graduation | Name of the<br>employer with<br>contact details                          | Pay package<br>at<br>appointment<br>(In INR per<br>annum) |
|---------|-------------------------------------------|---------------------------|-----------------------|--------------------------------------------------------------------------|-----------------------------------------------------------|
| 2017-18 | Vaibhav Patil                             | B. Pharm.                 | 2017-18               | Shri Somraj<br>Medicals, Palus,<br>Sangli                                | 360000                                                    |
| 2017-18 | SaurabhPawar                              | B. Pharm.                 | 2017-18               | Anand Medicals,<br>Kamothe, Panvel                                       | 360000                                                    |
| 2017-18 | VikramSargar                              | B. Pharm.                 | 2017-18               | Shriram Medical and<br>General Stores,<br>Kargani Sangli                 | 240000                                                    |
| 2017-18 | Ajay Gaikwad                              | B. Pharm.                 | 2017-18               | Saurang Medical<br>Stores Javala Solapur                                 | 240000                                                    |
| 2017-18 | VaibhavSuryawanshi                        | B. Pharm.                 | 2017-18               | Siddhivinayak<br>Medical and General<br>Stores, Yelavi, Palus,<br>Sangli | 360000                                                    |
| 2017-18 | Shubham Mane                              | B. Pharm.                 | 2017-18               | Sadguru Medical<br>Atpadi Sangli                                         | 360000                                                    |
| 2017-18 | Navanath Mhargude                         | B. Pharm.                 | 2017-18               | Indoco remedies ltd,<br>Verna. Goa.<br>022 49186000                      | 240000                                                    |
| 2017-18 | Rohankumar Chavan                         | M. Pharm.                 | 2017-18               | Bharati Vidyapeeth's<br>College Of Pharmacy,<br>Kolhapur<br>0231 2638894 | 420000                                                    |
| 2017-18 | Ratnamala Bandal                          | M. Pharm.                 | 2017-18               | Cognizent, Mumbai<br>02261104312                                         | 249996                                                    |
| 2017-18 | Nilima Rane                               | M. Pharm.                 | 2017-18               | Navsahyadri College<br>of Pharmacy Pune<br>02113-273277                  | 240000                                                    |