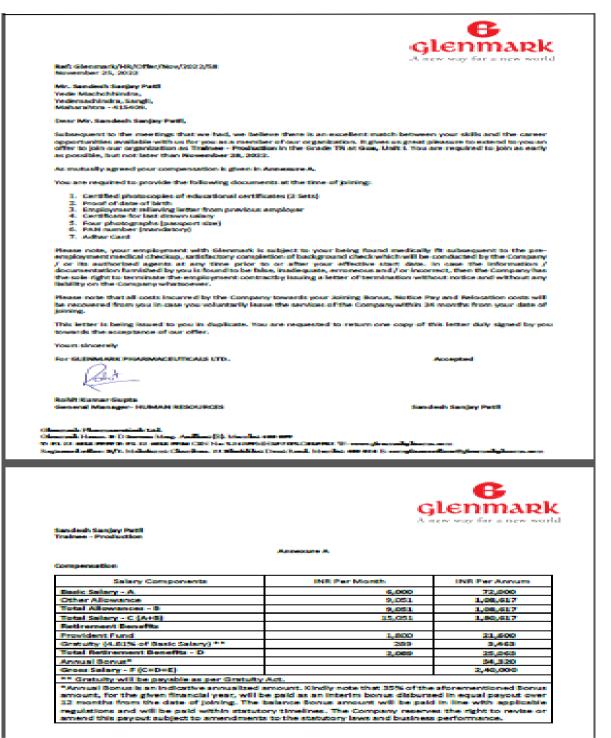

#### **STUDENTS PLACED IN 2017-18**

| Year    | Name of student<br>who has been<br>placed | Program<br>graduated from | Year of<br>graduation | Name of the<br>employer with<br>contact details                          | Pay package<br>at<br>appointment<br>(In INR per<br>annum) |
|---------|-------------------------------------------|---------------------------|-----------------------|--------------------------------------------------------------------------|-----------------------------------------------------------|
| 2017-18 | Vaibhav Patil                             | B. Pharm.                 | 2017-18               | Shri Somraj<br>Medicals, Palus,<br>Sangli                                | 360000                                                    |
| 2017-18 | SaurabhPawar                              | B. Pharm.                 | 2017-18               | Anand Medicals,<br>Kamothe, Panvel                                       | 360000                                                    |
| 2017-18 | VikramSargar                              | B. Pharm.                 | 2017-18               | Shriram Medical and<br>General Stores,<br>Kargani Sangli                 | 240000                                                    |
| 2017-18 | Ajay Gaikwad                              | B. Pharm.                 | 2017-18               | Saurang Medical<br>Stores Javala Solapur                                 | 240000                                                    |
| 2017-18 | VaibhavSuryawanshi                        | B. Pharm.                 | 2017-18               | Siddhivinayak<br>Medical and General<br>Stores, Yelavi, Palus,<br>Sangli | 360000                                                    |
| 2017-18 | Shubham Mane                              | B. Pharm.                 | 2017-18               | Sadguru Medical<br>Atpadi Sangli                                         | 360000                                                    |
| 2017-18 | Navanath Mhargude                         | B. Pharm.                 | 2017-18               | Indoco remedies ltd,<br>Verna. Goa.<br>022 49186000                      | 240000                                                    |
| 2017-18 | Rohankumar Chavan                         | M. Pharm.                 | 2017-18               | Bharati Vidyapeeth's<br>College Of Pharmacy,<br>Kolhapur<br>0231 2638894 | 420000                                                    |
| 2017-18 | Ratnamala Bandal                          | M. Pharm.                 | 2017-18               | Cognizent, Mumbai<br>02261104312                                         | 249996                                                    |
| 2017-18 | Nilima Rane                               | M. Pharm.                 | 2017-18               | Navsahyadri College<br>of Pharmacy Pune<br>02113-273277                  | 240000                                                    |