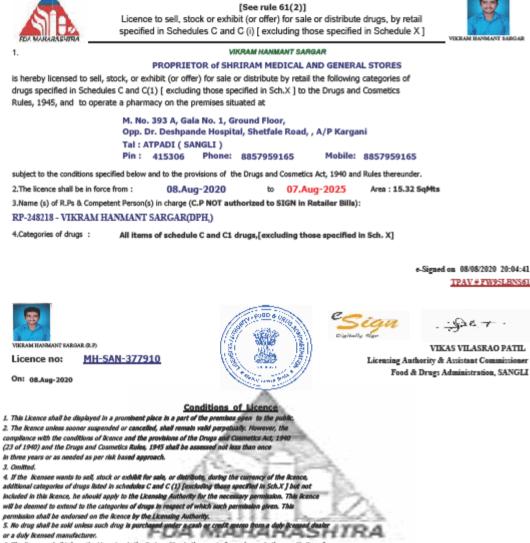

#### **STUDENTS PLACED IN 2017-18**

| Year    | Name of student<br>who has been<br>placed | Program<br>graduated from | Year of<br>graduation | Name of the<br>employer with<br>contact details                          | Pay package<br>at<br>appointment<br>(In INR per<br>annum) |
|---------|-------------------------------------------|---------------------------|-----------------------|--------------------------------------------------------------------------|-----------------------------------------------------------|
| 2017-18 | Vaibhav Patil                             | B. Pharm.                 | 2017-18               | Shri Somraj<br>Medicals, Palus,<br>Sangli                                | 360000                                                    |
| 2017-18 | SaurabhPawar                              | B. Pharm.                 | 2017-18               | Anand Medicals,<br>Kamothe, Panvel                                       | 360000                                                    |
| 2017-18 | VikramSargar                              | B. Pharm.                 | 2017-18               | Shriram Medical and<br>General Stores,<br>Kargani Sangli                 | 240000                                                    |
| 2017-18 | Ajay Gaikwad                              | B. Pharm.                 | 2017-18               | Saurang Medical<br>Stores Javala Solapur                                 | 240000                                                    |
| 2017-18 | VaibhavSuryawanshi                        | B. Pharm.                 | 2017-18               | Siddhivinayak<br>Medical and General<br>Stores, Yelavi, Palus,<br>Sangli | 360000                                                    |
| 2017-18 | Shubham Mane                              | B. Pharm.                 | 2017-18               | Sadguru Medical<br>Atpadi Sangli                                         | 360000                                                    |
| 2017-18 | Navanath Mhargude                         | B. Pharm.                 | 2017-18               | Indoco remedies ltd,<br>Verna. Goa.<br>022 49186000                      | 240000                                                    |
| 2017-18 | Rohankumar Chavan                         | M. Pharm.                 | 2017-18               | Bharati Vidyapeeth's<br>College Of Pharmacy,<br>Kolhapur<br>0231 2638894 | 420000                                                    |
| 2017-18 | Ratnamala Bandal                          | M. Pharm.                 | 2017-18               | Cognizent, Mumbai<br>02261104312                                         | 249996                                                    |
| 2017-18 | Nilima Rane                               | M. Pharm.                 | 2017-18               | Navsahyadri College<br>of Pharmacy Pune<br>02113-273277                  | 240000                                                    |