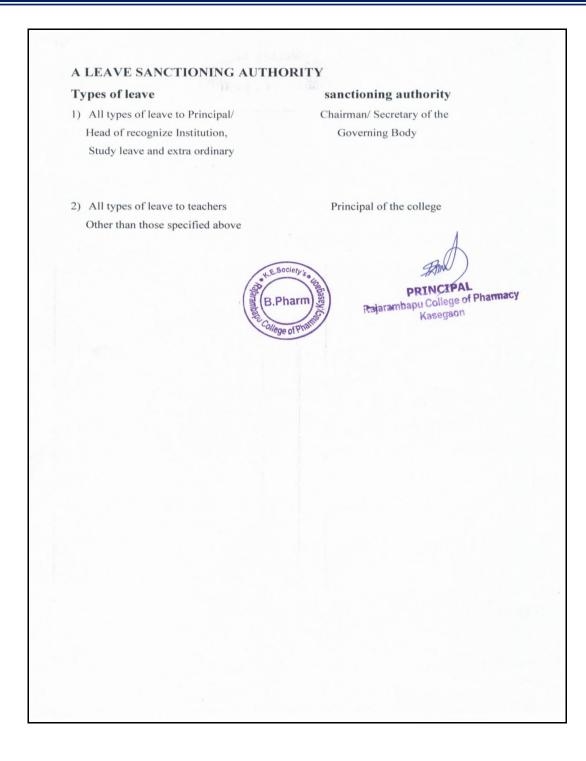

## 2. COMPETENT AUTHORITY TO SANCTION LEAVE The following shall be the competent authority to sanction leave under these rules : 1. For Principal The Chairman /Secretary, Kasegaon Education Society, Kasegaon. Dist. Sangli. Maharashtra, India. 2. For teaching and non reaching staff The Principal, Rajarambapu College of Pharmacy, Kasegaon, Dist. Sangli. Maharashtra, India **3. RIGHT OF LEAVE** Leave cannot be claimed as a matter of right and when the exigencies of service so demand. Leave of any description may be refused or revoked by the leave sanctioning authority. In case a teacher is recalled to duty before the expiry of his leave, such recall to duty shall be treated as compulsory in all cases. 4. COMMENCEMENT AND TERMINATION OF LEAVE (i) Leave ordinarily begins from the date on which leave as such is actually availed of and ends on the day preceding on which duty is resumed. (ii) Sunday or other public holidays (except vacations) may be prefixed as well as suffixed to leave. Note: Teachers are normally expected to be present on the last day of the term and on the opening day of the term after vacation. However, in exceptional or special circumstances, combination of vacations might be allowed to any kind of leave except casual leave. 5. KINDS OF LEAVE The following kinds of leave would be admissible to permanent teachers -(i) Leave treated as duty: a. Casual leave b. Special casual leave Dufvie e d. on duty leave (Note : The above leaves under the clause ed to temporary teachers also.)