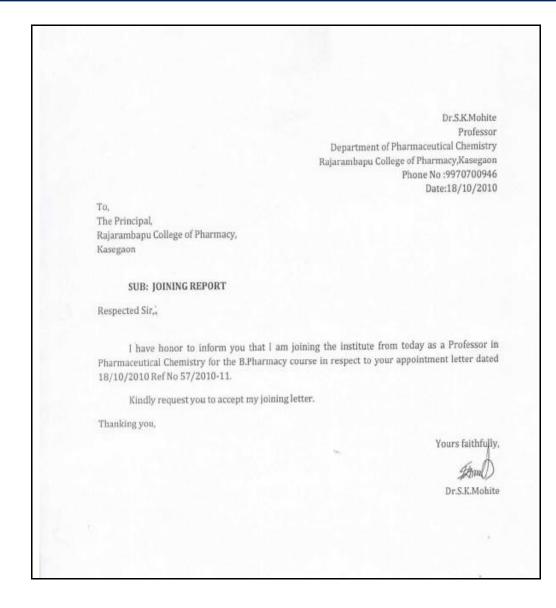

PRINCIPAL Rajarambapu College of Pharmacy Kasegaon

|   | Kasegaon Education Society, Kasegaon.                                                                                                                                                  |
|---|----------------------------------------------------------------------------------------------------------------------------------------------------------------------------------------|
|   | Tal. Walwa, Dist. Sangli.                                                                                                                                                              |
|   | B P T AN P N. C O P                                                                                                                                                                    |
|   | Ref. No. 17.7 ( 0.516 14                                                                                                                                                               |
|   | Ref. No. 57/2010-11 Date-18/10/2010                                                                                                                                                    |
|   | Form of Appointment Order of Teacher                                                                                                                                                   |
|   | Form :- The Secretary, Kasegaon Education Society, Kasegaon.                                                                                                                           |
|   | To:- Dr. Shrinivas Krishna Mohite, M. Pharm Ph.w.                                                                                                                                      |
|   | With reference to your application dated the Management is pleased to inform you that you are hereby appointed as a $p_{70} \neq essor$ in Phoese to                                   |
|   | as a <u>Professor</u> in <u>Pharmaceutical</u><br>as a <u>In Pharmaceutical</u><br>as a <u>In Pharmaceutical</u><br>on Rs. <u>374001</u> - <u>College of Pharmacy Kasegaon</u> (sangh) |
|   | Per month in the scale of Rs. 37400 - 67000+ AGP 10.000/-                                                                                                                              |
|   | Your appointment is purely on <u>Permanent</u>                                                                                                                                         |
|   | Your Services shall be governed by the provisions of Shivaji University<br>Act, 1994 and the Statutes, Ordinances Regulations and rules made thereunder<br>from time to time.          |
|   | You will be eligible to get allowances as per rules.                                                                                                                                   |
|   | If your acceptance is not received up to fifteen days from the date of receipt your appointment is liable to be cancelled.                                                             |
|   | In case you accept the appointment you shall have to sign an agreement<br>in the enclosed form at the time of Joinning the duties.                                                     |
| - | R R SAR<br>SAR<br>SAR<br>SAR<br>SAR<br>SAR<br>SAR<br>SAR<br>SAR<br>SAR                                                                                                                 |