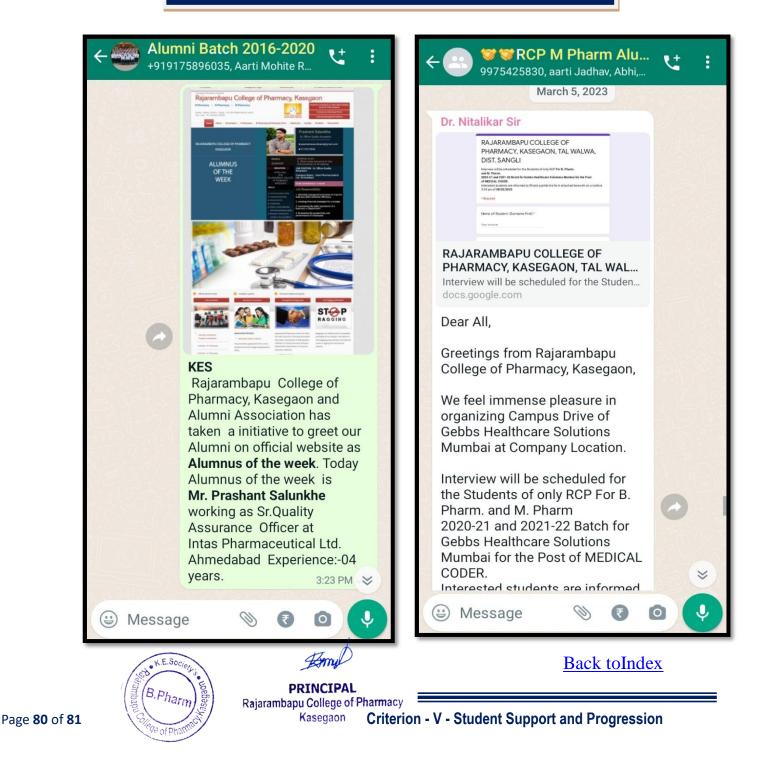

k to Index



PRINCIPAL Rajarambapu College of Pharmacy Kasegaon Criterion - V - Student Support and Progression

Page **75** of **81** 





### Alumni report organized at Goa



Back to Index





#### Alumni report organized at Goa



Hom

PRINCIPAL Rajarambapu College of Pharmacy Kasegaon Criterion - V - Student Support and Progression





Felicitation of Alumnus by Dr. S.K. Mohite sir



Back to Index



Am

PRINCIPAL Rajarambapu College of Pharmacy Kasegaon Criterion - V - Student Support and Progression

Page **78** of **81** 





#### Group photo of Alumnus present for Alumni meet 2022 at Goa





PRINCIPAL Rajarambapu College of Pharmacy Kasegaon Criterion - V - Student Support and Progression



### Continuous contact with RCP Alumni

Year 2023

## RCP Alumni what's app group





# **Continuous contact with RCP Alumni**

Year 2023

# RCP Alumni what's app group





Back to Index