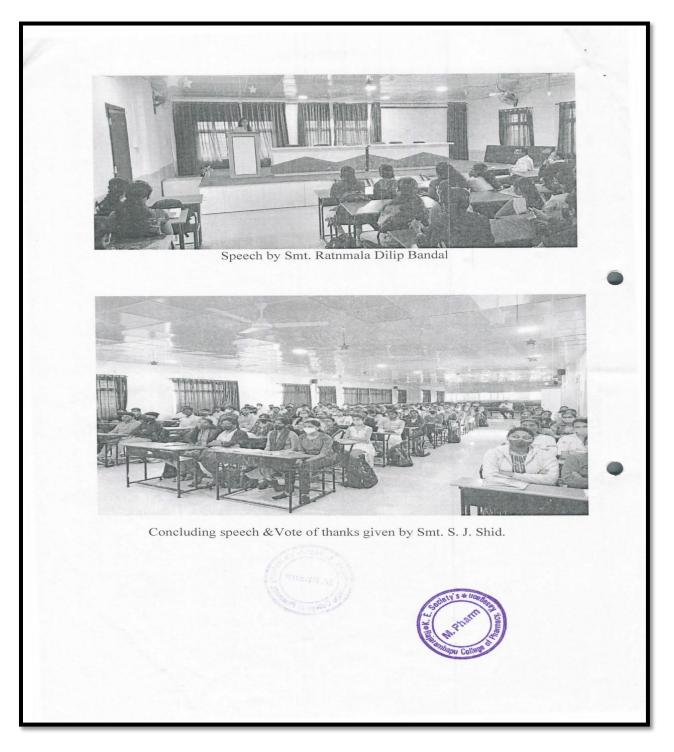

ji University) Outward No/RCP/MPh/ 62/21-22 Date:-31/12/2] APPRECIATION LETTER To, Smt. Ratmala Dilip Bandal, Data Analyst, Cognizant Technology Solutions, Pune. Respected Madam, You have delivered a guest lecture on topic "Career and Research Component in Pharmacy" on 31<sup>st</sup> Dec 2021 at 11.00 am for students of our college. Your lecture has made our students aware about the fact of need of Industry. Once again, on behalf of K.E.S's Rajarambapu College of Pharmacy, Kasegaon I express my sincere thanks to you for your shearing views on Career and Research Component in Pharmacyand spending valuable time with us. We expect same guidance in future also. Thanking you Soc M. Phar Dr. C. S. Magdum Principal ajarambapu College of Pharmacy Kasegaon



Back to Index





Back to Index







Back to Index



PRINCIPAL Rajarambapu College of Pharmacy Kasegaon Criterion - V - Student Support and Progression

Page 63 of 81



|               | Kasegaon Education Society                    | V'E                                                                                                                                                                                                                                                                                                                                         |
|---------------|-----------------------------------------------|-------------------------------------------------------------------------------------------------------------------------------------------------------------------------------------------------------