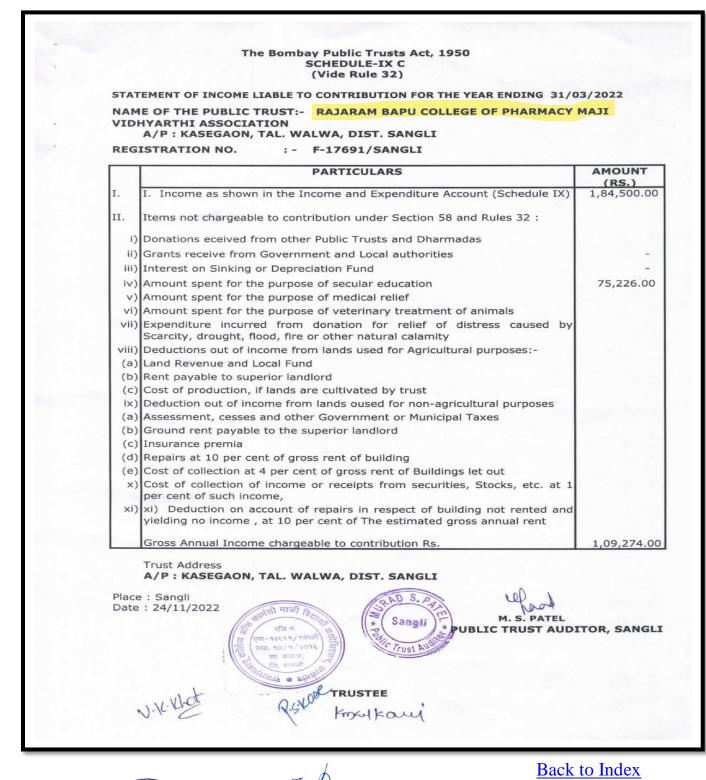

#### Back to Index

Brown

PRINCIPAL Rajarambapu College of Pharmacy Kasegaon Criterion - V - Student Support and Progression

| CTAT  | The Bombay Public Trusts Act, 1950<br>SCHEDULE-IX C<br>(Vide Rule 32)                                                                                        | 2/2010            |
|-------|--------------------------------------------------------------------------------------------------------------------------------------------------------------|-------------------|
|       | EMENT OF INCOME LIABLE TO CONTRIBUTION FOR THE YEAR ENDING 31/0                                                                                              |                   |
|       | IE OF THE PUBLIC TRUST:- RAJARAM BAPU COLLEGE OF PHARMACY I                                                                                                  | ILAM              |
| VID.  | A/P : KASEGAON, TAL. WALWA, DIST. SANGLI                                                                                                                     |                   |
| REG   | ISTRATION NO. :- F-17691/SANGLI                                                                                                                              |                   |
| -     | PARTICULARS                                                                                                                                                  | AMOUNT            |
| Ι.    | I. Income as shown in the Income and Expenditure Account (Schedule IX)                                                                                       | (RS.)<br>7,200.00 |
| 11.   | Items not chargeable to contribution under Section 58 and Rules 32 :                                                                                         |                   |
| i)    | Donations eceived from other Public Trusts and Dharmadas                                                                                                     |                   |
| ii)   | Grants receive from Government and Local authorities                                                                                                         | -                 |
|       | Interest on Sinking or Depreciation Fund                                                                                                                     | -                 |
|       | Amount spent for the purpose of secular education                                                                                                            | 4,830.00          |
|       | Amount spent for the purpose of medical relief                                                                                                               | 4,000.00          |
|       | Amount spent for the purpose of veterinary treatment of animals                                                                                              |                   |
|       | Expenditure incurred from donation for relief of distress caused by Scarcity, drought, flood, fire or other natural calamity                                 |                   |
| viii) | Deductions out of income from lands used for Agricultural purposes:-                                                                                         |                   |
|       | Land Revenue and Local Fund                                                                                                                                  |                   |
| (b)   | Rent payable to superior landlord                                                                                                                            |                   |
| (c)   | Cost of production, if lands are cultivated by trust                                                                                                         |                   |
| ix)   | Deduction out of income from lands oused for non-agricultural purposes                                                                                       |                   |
| (a)   | Assessment, cesses and other Government or Municipal Taxes                                                                                                   |                   |
| (b)   | Ground rent payable to the superior landlord                                                                                                                 |                   |
| (c)   | Insurance premia                                                                                                                                             |                   |
| (d)   | Repairs at 10 per cent of gross rent of building                                                                                                             |                   |
| (e)   | Cost of collection at 4 per cent of gross rent of Buildings let out                                                                                          |                   |
|       | Cost of collection of income or receipts from securities, Stocks, etc. at 1 per cent of such income,                                                         |                   |
| xi)   | <li>xi) Deduction on account of repairs in respect of building not rented and<br/>yielding no income, at 10 per cent of The estimated gross annual rent</li> |                   |
| _     | Gross Annual Income chargeable to contribution Rs.                                                                                                           | 2,370.00          |
|       | Trust Address<br>A/P: KASEGAON, TAL. WALWA, DIST. SANGLI<br>: Sangli<br>: 24/11/2022<br>                                                                     | TOR, SANGL        |