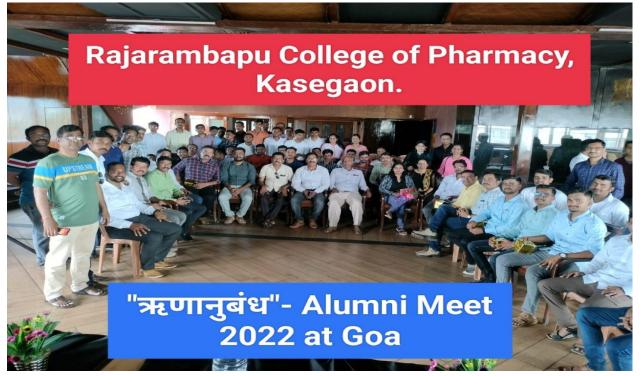

. S. Magdum **Vice-Principal** Principal Mr. P.S.Kore Alumni association cell Venue:- Sapphire Comfort Hotel OPP KTC Bus Stand Margo, Madgaon, GOA, 403602 Kasegaon Education Society's **RAJARAMBAPU COLLEGE OF PHARM** -:RCP ALUMNI ASSOCIATION:-@ goa Connected GOLDEN MEMORIES **Of The Past** SUNDAY Goa rch 2022 Coordinato S. K. Mohita @RCD\_College nhapmacy

### Invitation Card of Alumni meet at Goa

Back to Index



PRINCIPAL Rajarambapu College of Pharmacy Kasegaon Criterion - V - Student Support and Progression

Page **75** of **81** 





### Alumni report organized at Goa



Back to Index





#### Alumni report organized at Goa



Hom

PRINCIPAL Rajarambapu College of Pharmacy Kasegaon Criterion - V - Student Support and Progression





Felicitation of Alumnus by Dr. S.K. Mohite sir



Back to Index



Am

PRINCIPAL Rajarambapu College of Pharmacy Kasegaon Criterion - V - Student Support and Progression

Page **78** of **81** 





#### Group photo of Alumnus present for Alumni meet 2022 at Goa





PRINCIPAL Rajarambapu College of Pharmacy Kasegaon Criterion - V - Student Support and Progression



### Continuous contact with RCP Alumni

Year 2023

## RCP Alumni what's app group





# **Continuous contact with RCP Alumni**

Year 2023

# RCP Alumni what's app group





Back to Index