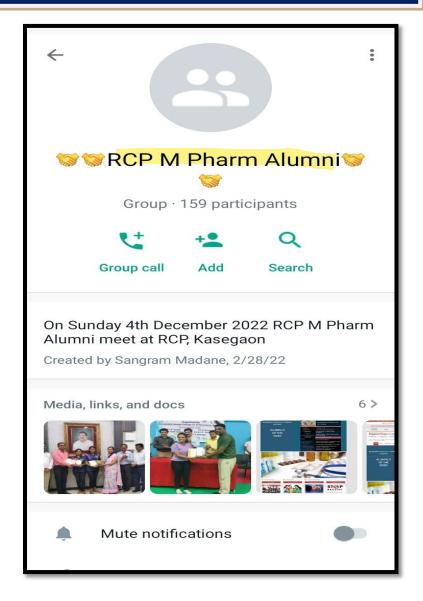

Support and Progression

Page **75** of **81** 





### Alumni report organized at Goa



Back to Index





#### Alumni report organized at Goa



Hom

PRINCIPAL Rajarambapu College of Pharmacy Kasegaon Criterion - V - Student Support and Progression





Felicitation of Alumnus by Dr. S.K. Mohite sir



Back to Index



Am

PRINCIPAL Rajarambapu College of Pharmacy Kasegaon Criterion - V - Student Support and Progression

Page **78** of **81** 





#### Group photo of Alumnus present for Alumni meet 2022 at Goa





PRINCIPAL Rajarambapu College of Pharmacy Kasegaon Criterion - V - Student Support and Progression



### Continuous contact with RCP Alumni

Year 2023

## RCP Alumni what's app group





# **Continuous contact with RCP Alumni**

Year 2023

# RCP Alumni what's app group





Back to Index