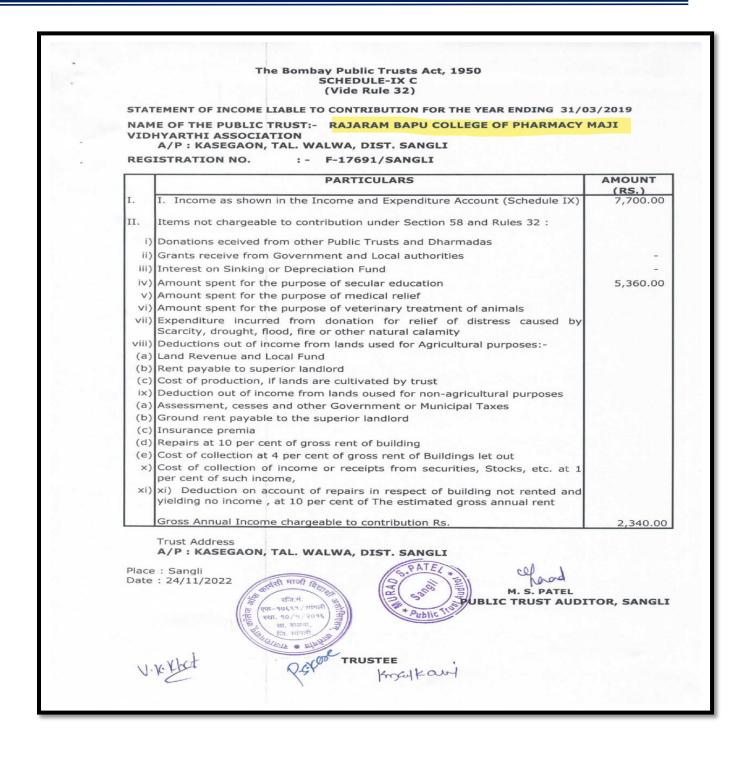

#### Back to Index

Brown

PRINCIPAL Rajarambapu College of Pharmacy Kasegaon Criterion - V - Student Support and Progression

| CTAT  | The Bombay Public Trusts Act, 1950<br>SCHEDULE-IX C<br>(Vide Rule 32)                                                                                        | 2/2010            |
|-------|--------------------------------------------------------------------------------------------------------------------------------------------------------------|-------------------|
|       | EMENT OF INCOME LIABLE TO CONTRIBUTION FOR THE YEAR ENDING 31/0                                                                                              |                   |
|       | IE OF THE PUBLIC TRUST:- RAJARAM BAPU COLLEGE OF PHARMACY I                                                                                                  | ILAM              |
| VID.  | A/P : KASEGAON, TAL. WALWA, DIST. SANGLI                                                                                                                     |                   |
| REG   | ISTRATION NO. :- F-17691/SANGLI                                                                                                                              |                   |
| -     | PARTICULARS                                                                                                                                                  | AMOUNT            |
| Ι.    | I. Income as shown in the Income and Expenditure Account (Schedule IX)                                                                                       | (RS.)<br>7,200.00 |
| 11.   | Items not chargeable to contribution under Section 58 and Rules 32 :                                                                                         |                   |
| i)    | Donations eceived from other Public Trusts and Dharmadas                                                                                                     |                   |
| ii)   | Grants receive from Government and Local authorities                                                                                                         | -                 |
|       | Interest on Sinking or Depreciation Fund                                                                                                                     | -                 |
|       | Amount spent for the purpose of secular education                                                                                                            | 4,830.00          |
|       | Amount spent for the purpose of medical relief                                                                                                               | 4,000.00          |
|       | Amount spent for the purpose of veterinary treatment of animals                                                                                              |                   |
|       | Expenditure incurred from donation for relief of distress caused by Scarcity, drought, flood, fire or other natural calamity                                 |                   |
| viii) | Deductions out of income from lands used for Agricultural purposes:-                                                                                         |                   |
|       | Land Revenue and Local Fund                                                                                                                                  |                   |
| (b)   | Rent payable to superior landlord                                                                                                                            |                   |
| (c)   | Cost of production, if lands are cultivated by trust                                                                                                         |                   |
| ix)   | Deduction out of income from lands oused for non-agricultural purposes                                                                                       |                   |
| (a)   | Assessment, cesses and other Government or Municipal Taxes                                                                                                   |                   |
| (b)   | Ground rent payable to the superior landlord                                                                                                                 |                   |
| (c)   | Insurance premia                                                                                                                                             |                   |
| (d)   | Repairs at 10 per cent of gross rent of building                                                                                                             |                   |
| (e)   | Cost of collection at 4 per cent of gross rent of Buildings let out                                                                                          |                   |
|       | Cost of collection of income or receipts from securities, Stocks, etc. at 1 per cent of such income,                                                         |                   |
| xi)   | <li>xi) Deduction on account of repairs in respect of building not rented and<br/>yielding no income, at 10 per cent of The estimated gross annual rent</li> |                   |
| _     | Gross Annual Income chargeable to contribution Rs.                                                                                                           | 2,370.00          |
|       | Trust Address<br>A/P: KASEGAON, TAL. WALWA, DIST. SANGLI<br>: Sangli<br>: 24/11/2022<br>                                                                     | TOR, SANGL        |