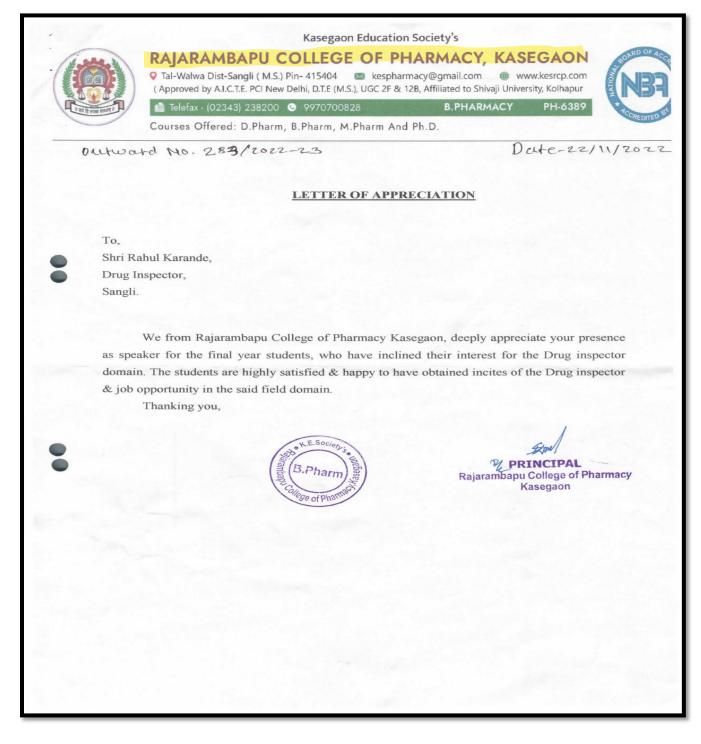

aji University, Kolhapur **B.PHARMACY** PH-6389 💼 Telefax - (02343) 238200 🕓 9970700828 Courses Offered: D.Pharm, B.Pharm, M.Pharm And Ph.D. Date-22/11/202 Outward NO. 284/2022/23 To, Shri Rahul Karande, Drug Inspector, Sangli. Subject: Invitation as resource person for webinar. Dear Sir. We are happy to inform you that, Our College is organizing online webinar on different domains in Pharmaceutical Fields. We feel happy and honored to invite you as resource person to deliver the expert speech on "Road map for Drug inspector" & Job opportunity in the said field. Kindly accept our invitation & Acknowledge. Thanking you, PRINCIPAL Rajarambapu College of Pharmacy B.Pharr Kasegaon eof

Self Study Report (SSR)

Year 2023

Back to Index



Rajarambapu College of Pharmacy, Kasegaon



Year 2023



Back to Index



Fing

PRINCIPAL Rajarambapu College of Pharmacy Kasegaon Criterion - V - Student Support and Progression

Page 68 of 81









PRINCIPAL Rajarambapu College of Pharmacy Kasegaon Criterion - V - Student Support and Progression







Am

Back to Index



|                                                                                                | Rajarambapu College of Pharmacy                                                                                                                                                                                                                                                                                                        |