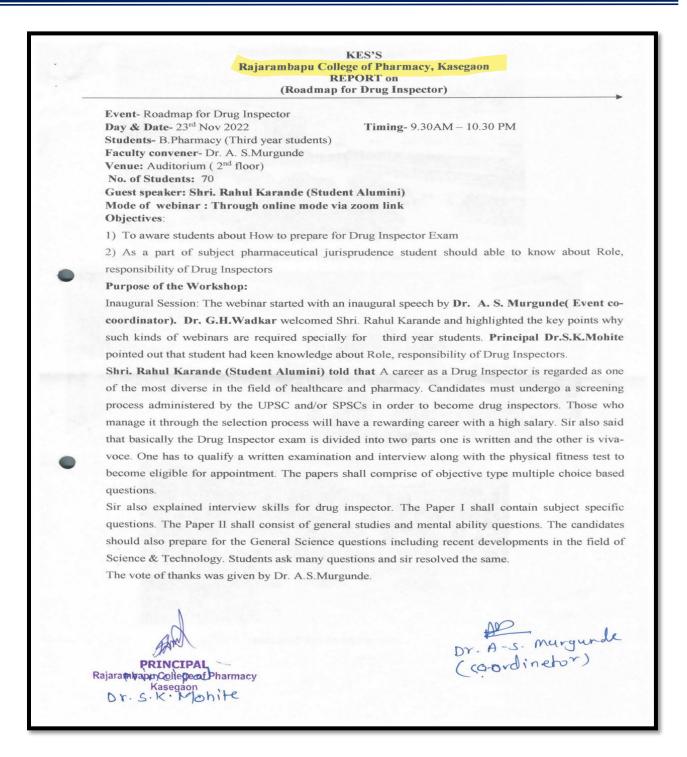

e-22/11/202 Outward NO. 284/2022/23 To, Shri Rahul Karande, Drug Inspector, Sangli. Subject: Invitation as resource person for webinar. Dear Sir. We are happy to inform you that, Our College is organizing online webinar on different domains in Pharmaceutical Fields. We feel happy and honored to invite you as resource person to deliver the expert speech on "Road map for Drug inspector" & Job opportunity in the said field. Kindly accept our invitation & Acknowledge. Thanking you, PRINCIPAL Rajarambapu College of Pharmacy B.Pharr Kasegaon eof

Self Study Report (SSR)

Year 2023

Back to Index



Rajarambapu College of Pharmacy, Kasegaon



Year 2023



Back to Index



Fing

PRINCIPAL Rajarambapu College of Pharmacy Kasegaon Criterion - V - Student Support and Progression

Page 68 of 81









PRINCIPAL Rajarambapu College of Pharmacy Kasegaon Criterion - V - Student Support and Progression







Am

Back to Index



|                                                                                                | Rajarambapu College of Pharmacy                                                                                                                                                                                                                                                                                                        |