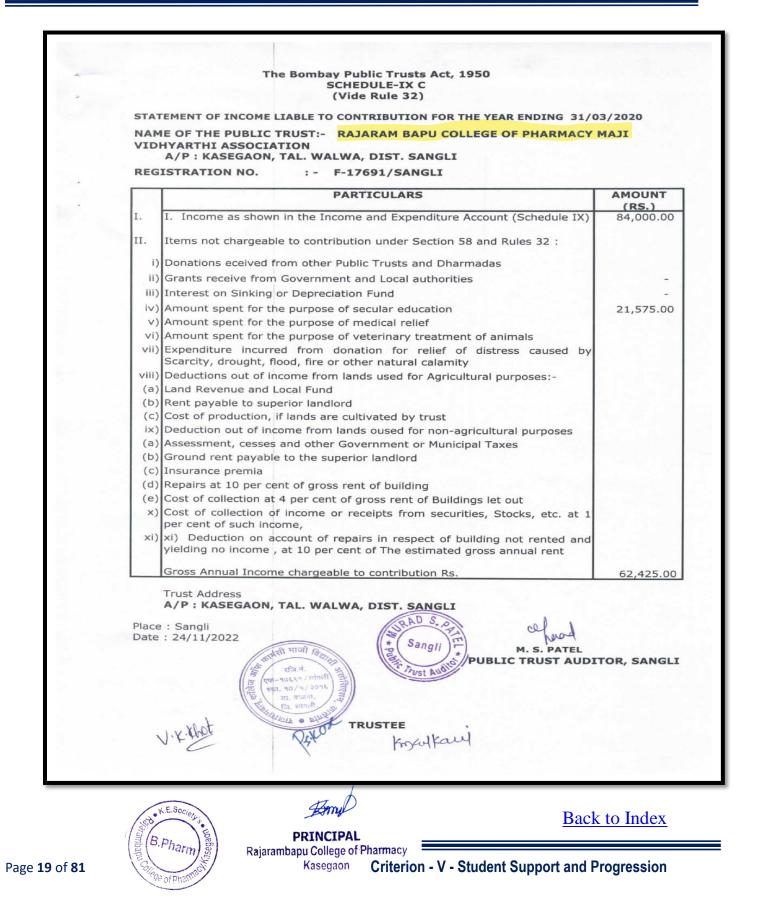

#### Back to Index

Brown

PRINCIPAL Rajarambapu College of Pharmacy Kasegaon Criterion - V - Student Support and Progression

| CTAT  | The Bombay Public Trusts Act, 1950<br>SCHEDULE-IX C<br>(Vide Rule 32)                                                                                        | 2/2010            |
|-------|--------------------------------------------------------------------------------------------------------------------------------------------------------------|-------------------|
|       | EMENT OF INCOME LIABLE TO CONTRIBUTION FOR THE YEAR ENDING 31/0                                                                                              |                   |
|       | IE OF THE PUBLIC TRUST:- RAJARAM BAPU COLLEGE OF PHARMACY I                                                                                                  | ILAM              |
| VID.  | A/P : KASEGAON, TAL. WALWA, DIST. SANGLI                                                                                                                     |                   |
| REG   | ISTRATION NO. :- F-17691/SANGLI                                                                                                                              |                   |
| -     | PARTICULARS                                                                                                                                                  | AMOUNT            |
| Ι.    | I. Income as shown in the Income and Expenditure Account (Schedule IX)                                                                                       | (RS.)<br>7,200.00 |
| 11.   | Items not chargeable to contribution under Section 58 and Rules 32 :                                                                                         |                   |
| i)    | Donations eceived from other Public Trusts and Dharmadas                                                                                                     |                   |
| ii)   | Grants receive from Government and Local authorities                                                                                                         | -                 |
|       | Interest on Sinking or Depreciation Fund                                                                                                                     | -                 |
|       | Amount spent for the purpose of secular education                                                                                                            | 4,830.00          |
|       | Amount spent for the purpose of medical relief                                                                                                               | 4,000.00          |
|       | Amount spent for the purpose of veterinary treatment of animals                                                                                              |                   |
|       | Expenditure incurred from donation for relief of distress caused by Scarcity, drought, flood, fire or other natural calamity                                 |                   |
| viii) | Deductions out of income from lands used for Agricultural purposes:-                                                                                         |                   |
|       | Land Revenue and Local Fund                                                                                                                                  |                   |
| (b)   | Rent payable to superior landlord                                                                                                                            |                   |
| (c)   | Cost of production, if lands are cultivated by trust                                                                                                         |                   |
| ix)   | Deduction out of income from lands oused for non-agricultural purposes                                                                                       |                   |
| (a)   | Assessment, cesses and other Government or Municipal Taxes                                                                                                   |                   |
| (b)   | Ground rent payable to the superior landlord                                                                                                                 |                   |
| (c)   | Insurance premia                                                                                                                                             |                   |
| (d)   | Repairs at 10 per cent of gross rent of building                                                                                                             |                   |
| (e)   | Cost of collection at 4 per cent of gross rent of Buildings let out                                                                                          |                   |
|       | Cost of collection of income or receipts from securities, Stocks, etc. at 1 per cent of such income,                                                         |                   |
| xi)   | <li>xi) Deduction on account of repairs in respect of building not rented and<br/>yielding no income, at 10 per cent of The estimated gross annual rent</li> |                   |
| _     | Gross Annual Income chargeable to contribution Rs.                                                                                                           | 2,370.00          |
|       | Trust Address<br>A/P: KASEGAON, TAL. WALWA, DIST. SANGLI<br>: Sangli<br>: 24/11/2022<br>                                                                     | TOR, SANGL        |