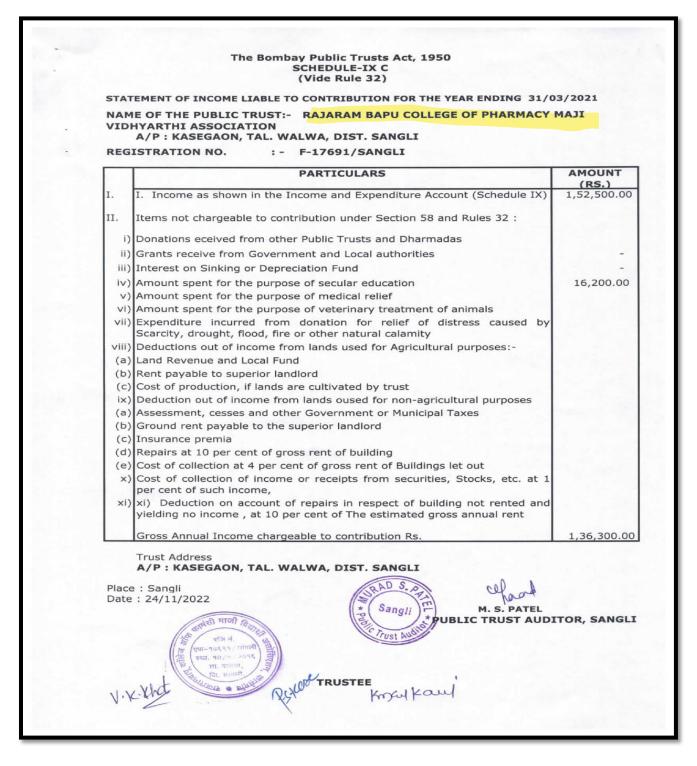

#### Back to Index

Brown

PRINCIPAL Rajarambapu College of Pharmacy Kasegaon Criterion - V - Student Support and Progression

| CTAT  | The Bombay Public Trusts Act, 1950<br>SCHEDULE-IX C<br>(Vide Rule 32)                                                                                        | 2/2010            |
|-------|--------------------------------------------------------------------------------------------------------------------------------------------------------------|-------------------|
|       | EMENT OF INCOME LIABLE TO CONTRIBUTION FOR THE YEAR ENDING 31/0                                                                                              |                   |
|       | IE OF THE PUBLIC TRUST:- RAJARAM BAPU COLLEGE OF PHARMACY I                                                                                                  | ILAM              |
| VID.  | A/P : KASEGAON, TAL. WALWA, DIST. SANGLI                                                                                                                     |                   |
| REG   | ISTRATION NO. :- F-17691/SANGLI                                                                                                                              |                   |
| -     | PARTICULARS                                                                                                                                                  | AMOUNT            |
| Ι.    | I. Income as shown in the Income and Expenditure Account (Schedule IX)                                                                                       | (RS.)<br>7,200.00 |
| 11.   | Items not chargeable to contribution under Section 58 and Rules 32 :                                                                                         |                   |
| i)    | Donations eceived from other Public Trusts and Dharmadas                                                                                                     |                   |
| ii)   | Grants receive from Government and Local authorities                                                                                                         | -                 |
|       | Interest on Sinking or Depreciation Fund                                                                                                                     | -                 |
|       | Amount spent for the purpose of secular education                                                                                                            | 4,830.00          |
|       | Amount spent for the purpose of medical relief                                                                                                               | 4,000.00          |
|       | Amount spent for the purpose of veterinary treatment of animals                                                                                              |                   |
|       | Expenditure incurred from donation for relief of distress caused by Scarcity, drought, flood, fire or other natural calamity                                 |                   |
| viii) | Deductions out of income from lands used for Agricultural purposes:-                                                                                         |                   |
|       | Land Revenue and Local Fund                                                                                                                                  |                   |
| (b)   | Rent payable to superior landlord                                                                                                                            |                   |
| (c)   | Cost of production, if lands are cultivated by trust                                                                                                         |                   |
| ix)   | Deduction out of income from lands oused for non-agricultural purposes                                                                                       |                   |
| (a)   | Assessment, cesses and other Government or Municipal Taxes                                                                                                   |                   |
| (b)   | Ground rent payable to the superior landlord                                                                                                                 |                   |
| (c)   | Insurance premia                                                                                                                                             |                   |
| (d)   | Repairs at 10 per cent of gross rent of building                                                                                                             |                   |
| (e)   | Cost of collection at 4 per cent of gross rent of Buildings let out                                                                                          |                   |
|       | Cost of collection of income or receipts from securities, Stocks, etc. at 1 per cent of such income,                                                         |                   |
| xi)   | <li>xi) Deduction on account of repairs in respect of building not rented and<br/>yielding no income, at 10 per cent of The estimated gross annual rent</li> |                   |
| _     | Gross Annual Income chargeable to contribution Rs.                                                                                                           | 2,370.00          |
|       | Trust Address<br>A/P: KASEGAON, TAL. WALWA, DIST. SANGLI<br>: Sangli<br>: 24/11/2022<br>                                                                     | TOR, SANGL        |