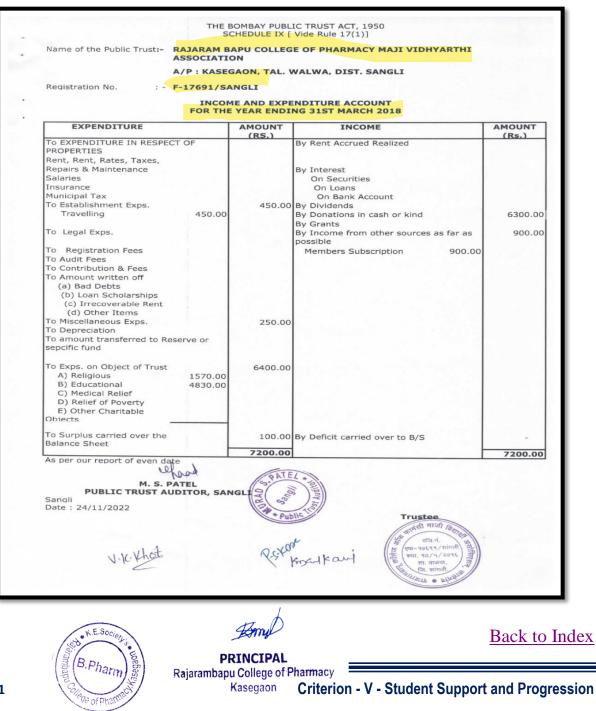

#### Rajarambapu College of Pharmacy, Kasegaon

Year 2023

| Name of the Public Trust:- RAJARAM BA                                                                                                                                                                                                                                                             | N               |                                                                                                                                                                        |               |
|---------------------------------------------------------------------------------------------------------------------------------------------------------------------------------------------------------------------------------------------------------------------------------------------------|-----------------|------------------------------------------------------------------------------------------------------------------------------------------------------------------------|---------------|
| A/P : KASEG                                                                                                                                                                                                                                                                                       | GAON, TAL.      | WALWA, DIST. SANGLI                                                                                                                                                    |               |
| Registration No. : - F-17691/SA                                                                                                                                                                                                                                                                   | NGLI            |                                                                                                                                                                        |               |
| BALA                                                                                                                                                                                                                                                                                              | NCE SHEET       | AS AT 31-03-2018                                                                                                                                                       |               |
| FUNDS & LIABILITIES                                                                                                                                                                                                                                                                               | AMOUNT<br>(Rs.) | PROPERTY AND ASSETS                                                                                                                                                    | AMOU<br>(Rs.) |
| Bal as per last B/S<br>Adjuslment during the year<br>Entrance Fee<br>Other Earmarked Funds<br>Depreciation Fund<br>Sinking Fund<br>Reserve Fund<br>Building Fund<br>Add- Addition<br>Any Other Entrance Fees<br>Loans(Secured/unsecured)<br>From Trustees : Anamat                                |                 | Immovable Properties (at cost) Land Bal Buildings Add Additions Less Depreciation Buildings under construction Investments (Shares) Sports Equipements Books Deadstock |               |
| Add : During the Year<br>Less :Paid During the<br>Liabilities Bal B/F<br>for Exps.<br>for Advance<br>for Rent & other deposits,<br>for sundry credit bal.<br>Income and Expenditure A/c<br>Bal as per last B/S 550.00<br>Less:-Appropriation,If an -<br>Add : Surplus 100.00<br>Less :- Deficit - | 650.00          | Loans<br>Loans Scholarships<br>Other Loans<br>Advances Bal B/F<br>To Trustees<br>To Employees                                                                          | 65            |
| Total Rs                                                                                                                                                                                                                                                                                          | 650.00          | Total Rs                                                                                                                                                               | 6             |
| As per our rep<br>Uhud<br>M. S. PATEL<br>PUBLIC TRUST AUDITOR, SAN                                                                                                                                                                                                                                | ort of even da  |                                                                                                                                                                        | /our be       |
| Sangli<br>Date : 24/11/2022<br>V:K:Khut                                                                                                                                                                                                                                                           | Richard Kr      | Date : 24/11/2022 Trustees                                                                                                                                             |               |