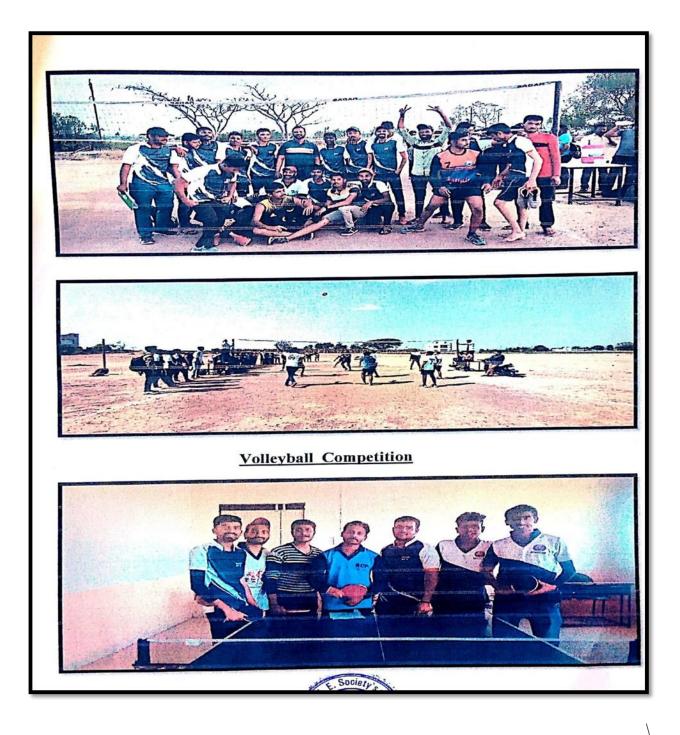

Our college has organized different sports activities for students. Many of students enthusiastically participated. In annual sport week various sports were arragened like Cricket, volley ball, dodge ball, throw ball and Indoor games. Participation from all the classes was very good.

Students and teachers were actively participated in cricket match. The captain of the cricket team Mr. Abhishek Pawar and college appointed as umpire of cricket Shri.Sachin Todkar sir and Shri.Abhimanyu Jadhav. The dodge ball was the most interesting one, and all the students enjoyed it a lot. Then volleyball was played and we must say that college is having the best players in the whole area. Indoor games like Chess, Mahndi, Cookery, Photography Table - Tennis, Carrom and Dodge Ball were also played and winners were decided.