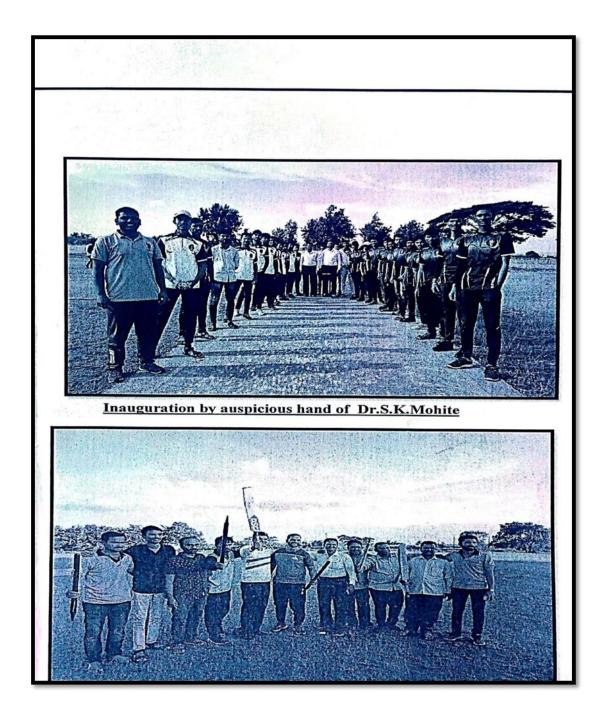

#### Report on RPL Cricket Tournament 22 September TO 04 October 2022

"Some people want it to happen, some wish it would happen, others make it happen."

Winning does build confidence especially when that winning represents a true accomplishment. Shivaji University, Kolhapur has cemented a strong foundation for various sports and has developed a habit of winning attitude in the students. Also, the Rajarambapu Premier League has been a pioneer for developing sportsmanship.

The tournament was of 13 days from 22<sup>th</sup> September to 4<sup>th</sup> October 2022, in which total 06 teams participated. Each and every team was tough competitor and gave hard fight to each other's. The RPL cricket tournament inaugurated by the auspicious hands of Hon. Principal Dr. S. K. Mohite, Sports incharge Shri.P.S.Kore, Dr.S.D.Bhinge, Shri.Ravi Barkade, Shri.Sangram Madane, Shri.A.S.Jadhav and other faculty members were present for the programme. It were really amazing CRICKET DAYS.

As RPL cricket tournament 2022 comes to end, we would like to acknowledge all the teams who participated with great passion and a competitive mindset.

Congratulations to Team "The herds" for winning "Champions Trophy" and Team "Team Rocks" for becoming "Runners Up Trophy" and all the other teams for giving tough competition to each other.

Sports incharge Shri.P.S.Kore and committee members, faculty and non-teaching committee members took efforts for completion of RPL cricket tournament successfully. Catch glimpses of the closing ceremony.