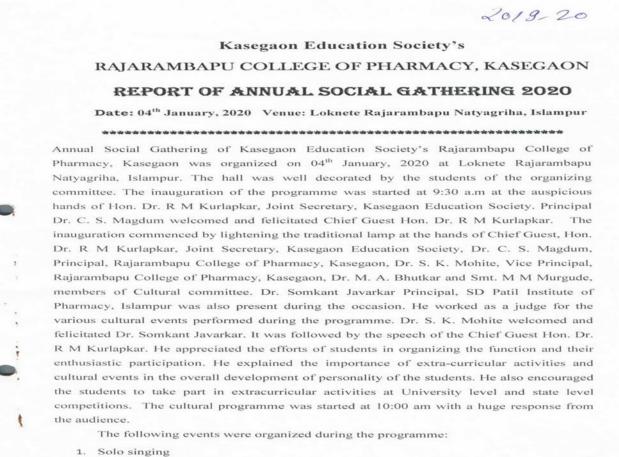

## Summary

| Y      | ear      | 2017 | 2018      | 2019     | 2020 | 2021 | Total | Percentage |
|--------|----------|------|-----------|----------|------|------|-------|------------|
| Number | Sports   | 7    | 7         | 7        | 0    | 10   | 31    |            |
|        | Cultural | 6    | 0         | 6        | 2    | 6    | 20    | 10.2       |
|        |          | Tot  | al Events | <u>.</u> |      |      | 51    |            |