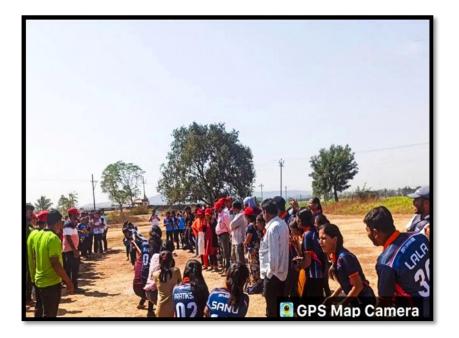

#### Report on RPL Cricket Tournament 22 September TO 04 October 2022

"Some people want it to happen, some wish it would happen, others make it happen."

Winning does build confidence especially when that winning represents a true accomplishment. Shivaji University, Kolhapur has cemented a strong foundation for various sports and has developed a habit of winning attitude in the students. Also, the Rajarambapu Premier League has been a pioneer for developing sportsmanship.

The tournament was of 13 days from 22<sup>th</sup> September to 4<sup>th</sup> October 2022, in which total 06 teams participated. Each and every team was tough competitor and gave hard fight to each other's. The RPL cricket tournament inaugurated by the auspicious hands of Hon. Principal Dr. S. K. Mohite, Sports incharge Shri.P.S.Kore, Dr.S.D.Bhinge, Shri.Ravi Barkade, Shri.Sangram Madane, Shri.A.S.Jadhav and other faculty members were present for the programme. It were really amazing CRICKET DAYS.

As RPL cricket tournament 2022 comes to end, we would like to acknowledge all the teams who participated with great passion and a competitive mindset.

Congratulations to Team "The herds" for winning "Champions Trophy" and Team "Team Rocks" for becoming "Runners Up Trophy" and all the other teams for giving tough competition to each other.

Sports incharge Shri.P.S.Kore and committee members, faculty and non-teaching committee members took efforts for completion of RPL cricket tournament successfully. Catch glimpses of the closing ceremony.