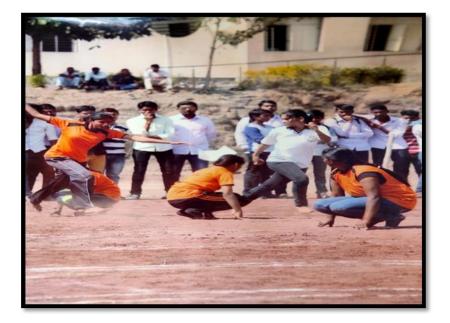

### Report on Sport Week 14 to 19 March 2022

Annual Sports week was held on **14 to 19 March 2022**, with great zeal, excitement and frolicsome atmosphere. The sports week started at 9:00 a.m. with an inaugural session and was inaugurated by the Hon. Principal Dr. C. S. Magdum, Vice Principal of Dr. S.K. Mohite, Training and Placement Officer Dr.M.M.Nitalikar, and Academic incharge Dr.Ganesh Wadkar. The various sports were arragened.

Our college has organized different sports activities for students. Many of students enthusiastically participated. In annual sport week various sports were arragened like Cricket, volley ball, dodge ball, throw ball and Indoor games. Participation from all the classes was very good.

Students and teachers were actively participated in cricket match. The captain of the cricket team Mr. Abhishek Pawar and college appointed as umpire of cricket Shri.Sachin Todkar sir and Shri.Abhimanyu Jadhav. The dodge ball was the most interesting one, and all the students enjoyed it a lot. Then volleyball was played and we must say that college is having the best players in the whole area. Indoor games like Chess, Mahndi, Cookery, Photography Table - Tennis, Carrom and Dodge Ball were also played and winners were decided.

Dodge ball matches were conducted on 16<sup>th</sup> March, 2022. All the classes of D. Pharm, B. Pharm and M. Pharm participated in this competition. As per the lots all teams played dodge ball matches between each other. While playing dodge ball matches boys and girls both teams follow the rules and played smoothly. Shri. Sangram Patil and Shri. Rohit Todkar was umpire for dodge ball matches of boys and girls.