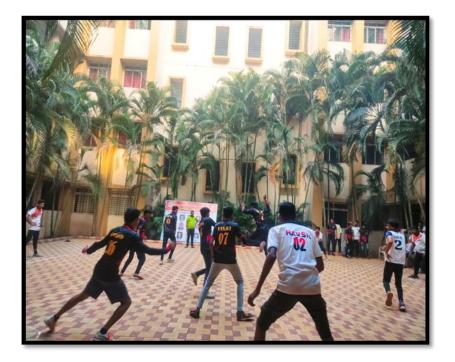

#### Report on RPL Cricket Tournament 22 September TO 04 October 2022

"Some people want it to happen, some wish it would happen, others make it happen."

Winning does build confidence especially when that winning represents a true accomplishment. Shivaji University, Kolhapur has cemented a strong foundation for various sports and has developed a habit of winning attitude in the students. Also, the Rajarambapu Premier League has been a pioneer for developing sportsmanship.

The tournament was of 13 days from 22<sup>th</sup> September to 4<sup>th</sup> October 2022, in which total 06 teams participated. Each and every team was tough competitor and gave hard fight to each other's. The RPL cricket tournament inaugurated by the auspicious hands of Hon. Principal Dr. S. K. Mohite, Sports incharge Shri.P.S.Kore, Dr.S.D.Bhinge, Shri.Ravi Barkade, Shri.Sangram Madane, Shri.A.S.Jadhav and other faculty members were present for the programme. It were really amazing CRICKET DAYS.

As RPL cricket tournament 2022 comes to end, we would like to acknowledge all the teams who participated with great passion and a competitive mindset.

Congratulations to Team "The herds" for winning "Champions Trophy" and Team "Team Rocks" for becoming "Runners Up Trophy" and all the other teams for giving tough competition to each other.

Sports incharge Shri.P.S.Kore and committee members, faculty and non-teaching committee members took efforts for completion of RPL cricket tournament successfully. Catch glimpses of the closing ceremony.