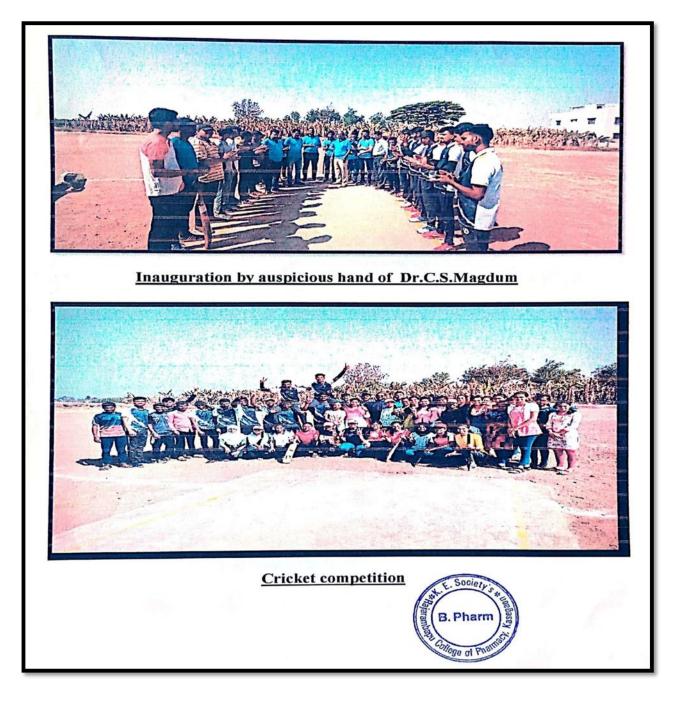

### Report on Sport Week 14 to 19 March 2022

Annual Sports week was held on **14 to 19 March 2022**, with great zeal, excitement and frolicsome atmosphere. The sports week started at 9:00 a.m. with an inaugural session and was inaugurated by the Hon. Principal Dr. C. S. Magdum, Vice Principal of Dr. S.K. Mohite, Training and Placement Officer Dr.M.M.Nitalikar, and Academic incharge Dr.Ganesh Wadkar. The various sports were arragened.

Our college has organized different sports activities for students. Many of students enthusiastically participated. In annual sport week various sports were arragened like Cricket, volley ball, dodge ball, throw ball and Indoor games. Participation from all the classes was very good.

Students and teachers were actively participated in cricket match. The captain of the cricket team Mr. Abhishek Pawar and college appointed as umpire of cricket Shri.Sachin Todkar sir and Shri.Abhimanyu Jadhav. The dodge ball was the most interesting one, and all the students enjoyed it a lot. Then volleyball was played and we must say that college is having the best players in the whole area. Indoor games like Chess, Mahndi, Cookery, Photography Table - Tennis, Carrom and Dodge Ball were also played and winners were decided.