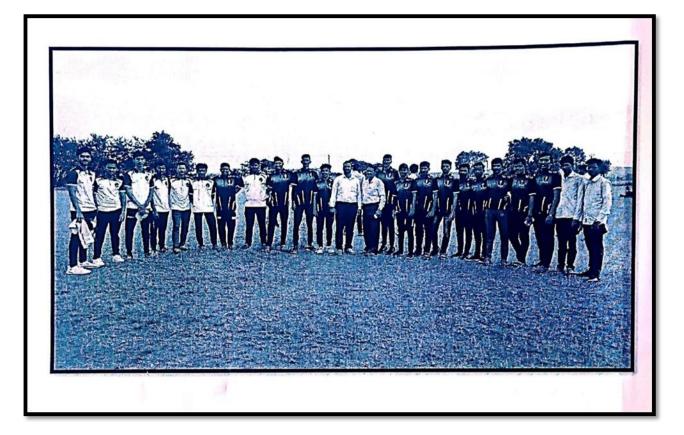

#### Report on RPL Cricket Tournament 22 September TO 04 October 2022

"Some people want it to happen, some wish it would happen, others make it happen."

Winning does build confidence especially when that winning represents a true accomplishment. Shivaji University, Kolhapur has cemented a strong foundation for various sports and has developed a habit of winning attitude in the students. Also, the Rajarambapu Premier League has been a pioneer for developing sportsmanship.

The tournament was of 13 days from 22<sup>th</sup> September to 4<sup>th</sup> October 2022, in which total 06 teams participated. Each and every team was tough competitor and gave hard fight to each other's. The RPL cricket tournament inaugurated by the auspicious hands of Hon. Principal Dr. S. K. Mohite, Sports incharge Shri.P.S.Kore, Dr.S.D.Bhinge, Shri.Ravi Barkade, Shri.Sangram Madane, Shri.A.S.Jadhav and other faculty members were present for the programme. It were really amazing CRICKET DAYS.

As RPL cricket tournament 2022 comes to end, we would like to acknowledge all the teams who participated with great passion and a competitive mindset.

Congratulations to Team "The herds" for winning "Champions Trophy" and Team "Team Rocks" for becoming "Runners Up Trophy" and all the other teams for giving tough competition to each other.

Sports incharge Shri.P.S.Kore and committee members, faculty and non-teaching committee members took efforts for completion of RPL cricket tournament successfully. Catch glimpses of the closing ceremony.