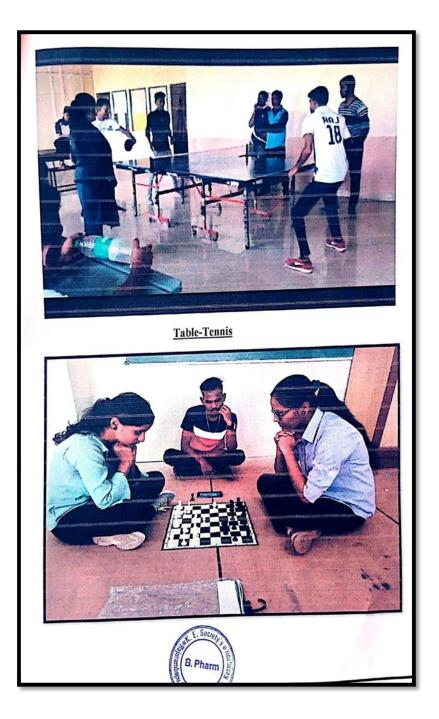

# TABLE TENNIS

## LOCATION OF TABLE TENNIS HALL:

We have **TABLE TENNIS** HALL in our college. That is located at **DEPT. OF Gymkhana**, 4<sup>th</sup> floor RCP, Kasegaon.

K.E.So (B.Pharm Page **12** of **46** 

PRINCIPAL Rajarambapu College of Pharmacy Kasegaon Back to Index

Students and teachers were actively participated in cricket match. The captain of the cricket team Mr. Abhishek Pawar and college appointed as umpire of cricket Shri.Sachin Todkar sir and Shri.Abhimanyu Jadhav. The dodge ball was the most interesting one, and all the students enjoyed it a lot. Then volleyball was played and we must say that college is having the best players in the whole area. Indoor games like Chess, Mahndi, Cookery, Photography Table - Tennis, Carrom and Dodge Ball were also played and winners were decided.