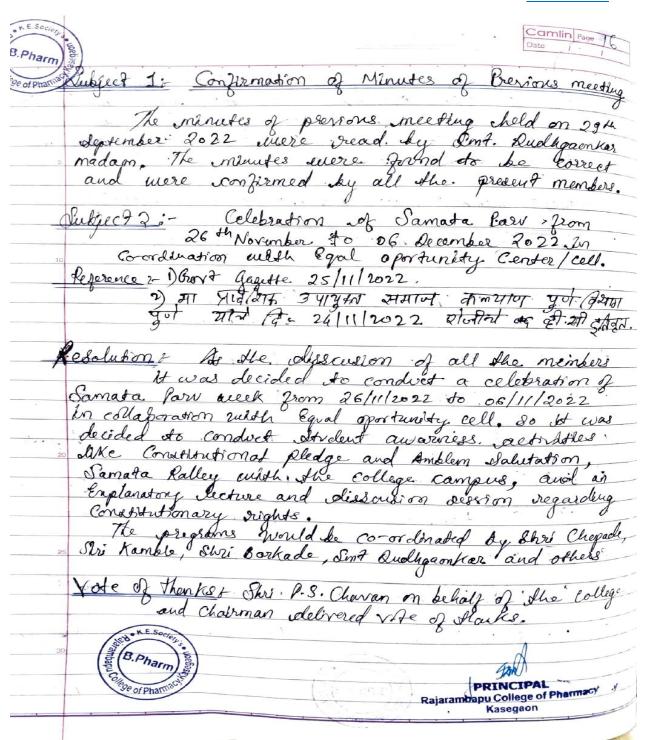

| 79                                       |
|------------------------------------------|
| Meeting No. 10                           |
| O D                                      |
| Meeting of Redressul committee           |
| wus held on 12/08/2017. 0+ 11.00.00      |
| in Principal cabin. Meeting was          |
| Chaired by Dr. + R. salvakha C.s. maydum |
| Principal, Rajarambapa collège of        |
| Phurmay, kaseguon & chairman.            |
| Redressa) committee.                     |
| Lynn Jackens Regarding book              |
| Dr. V. R. solunkha / Inchurge of         |
| Redressal committee welcomed             |
| all the members on behalf of             |
| chair, Drocks magdum.                    |
| relige shoot potavory and direct         |
| Sub Novolie Confirmation of minute       |
| 20 pains of Nostameetings : 52162        |
| V. 1109 e.                               |
| The Minutes of lost meeting              |
| herd 00 99102/2017 Were Read             |
| by Dr. V.R. salunkhe. As the minutes     |
| were found to be correct,                |
| they were confirmed without              |
| amendment.                               |
| - Della Comment                          |
| ingioning he above Resolution was        |
| Posited by all the members.              |
| The months of                            |
|                                          |

| Mreting No.11 83                                             |
|--------------------------------------------------------------|
| 01 100 100 00 00 00 00                                       |
| was held on 22/01/2018 at 11:00                              |
| arm in Principal Cabin Meeting                               |
| was chaired by Dr. C.S. Magdun                               |
| Principal, Rajoirambapu collège of                           |
| pharmacy, kasegaon & chairman.                               |
| To Pharm and Micharm Reard                                   |
| Dr. b. V. R. Sawakhe, Incharge                               |
| of Redressal committee welcomed                              |
| chair, Droces Magdum                                         |
| La sport do is ivery and it is                               |
| Cho Non oba > panary                                         |
| confirmation of minutes                                      |
| of last meeting                                              |
| he minutes of last meeting                                   |
| and an were of                                               |
| The He He Inhales                                            |
| found to be correct, they were confirmed without anrendment. |
| Isgioning the above regolution was                           |
| naged by all the members                                     |
|                                                              |
| TO PERM NO                                                   |