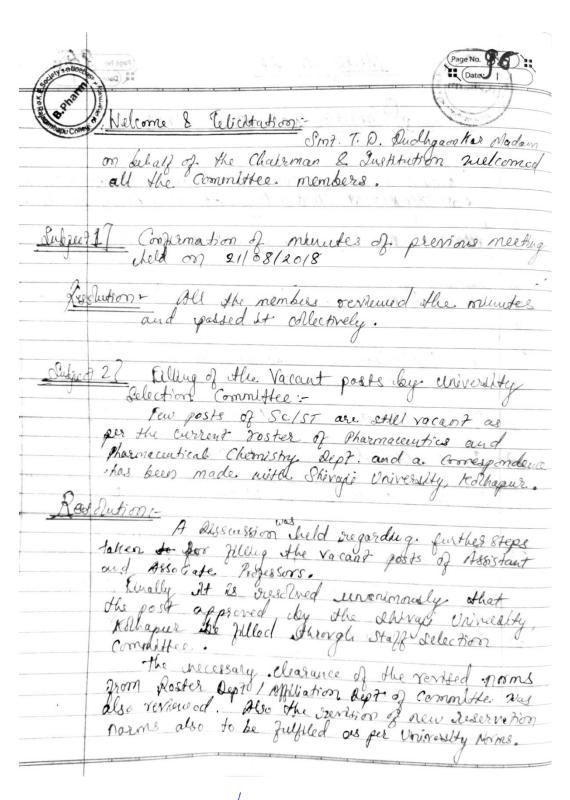

| 79                                       |
|------------------------------------------|
| Meeting No. 10                           |
| O D                                      |
| Meeting of Redressul committee           |
| wus held on 12/08/2017. 0+ 11.00.00      |
| in Principal cabin. Meeting was          |
| Chaired by Dr. + R. salvakha C.s. maydum |
| Principal, Rajarambapa collège of        |
| Phurmay, kaseguon & chairman.            |
| Redressa) committee.                     |
| Lynn Jackens Regarding book              |
| Dr. V. R. solunkha / Inchurge of         |
| Redressal committee welcomed             |
| all the members on behalf of             |
| chair, Drocks magdum.                    |
| relige shoot potavory and direct         |
| Sub Novolie Confirmation of minute       |
| 20 pains of Nostameetings : 52162        |
| V. 1109 e.                               |
| The Minutes of lost meeting              |
| herd 00 99102/2017 Were Read             |
| by Dr. V.R. salunkhe. As the minutes     |
| were found to be correct,                |
| they were confirmed without              |
| amendment.                               |
| - Della Comment                          |
| ingioning he above Resolution was        |
| Posited by all the members.              |
| The months of                            |
|                                          |

| Mreting No.11 83                                             |
|--------------------------------------------------------------|
| 01 100 100 00 00 00 00                                       |
| was held on 22/01/2018 at 11:00                              |
| arm in Principal Cabin Meeting                               |
| was chaired by Dr. C.S. Magdun                               |
| Principal, Rajoirambapu collège of                           |
| pharmacy, kasegaon & chairman.                               |
| To Pharm and Micharm Reard                                   |
| Dr. b. V. R. Sawakhe, Incharge                               |
| of Redressal committee welcomed                              |
| chair, Droces Magdum                                         |
| La sport do is ivery and it is                               |
| Cho Non oba > panary                                         |
| confirmation of minutes                                      |
| of last meeting                                              |
| he minutes of last meeting                                   |
| and an were of                                               |
| The He He Inhales                                            |
| found to be correct, they were confirmed without anrendment. |
| Isgioning the above regolution was                           |
| naged by all the members                                     |
|                                                              |
| TO PERM NO                                                   |