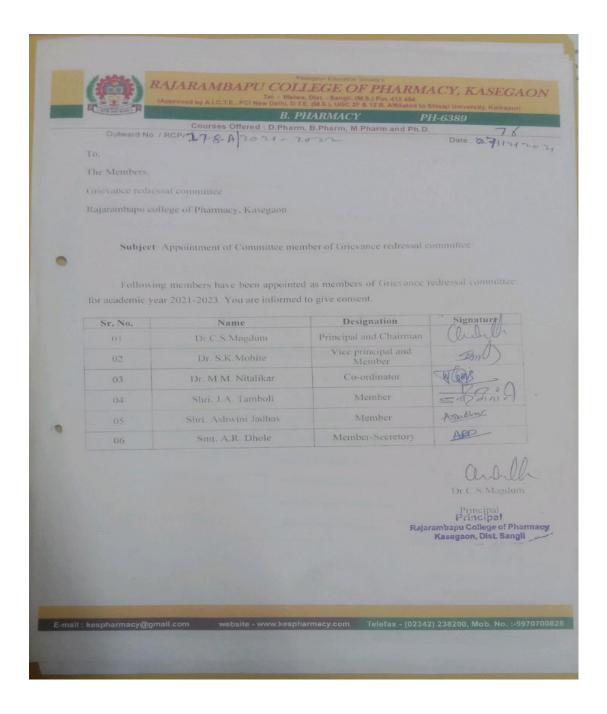

| 29-41    |  |  |
| 13.                           | Minutes of meetings of Anti-ragging Committee                                   | 42-56    |  |  |
| 14.                           | Minutes of meetings of Internal complaint committee                             | 57-76    |  |  |
| 15.                           | Minutes of meetings of Anti- Discrimination cell / Standing committee for SC/ST | 77-92    |  |  |
| 16.                           | Minutes of meetings of Equal opportunity cell                                   | 93-102   |  |  |
|                               | copy of Anti-ragging Affidavit by and parent                                    | 103-104  |  |  |

**Back to Index** 





# **Summary**









# Appointment order of Grievance Redressal Committee



**Back to Index** 





# Appointment order of Anti ragging Committee



**Back to Index** 





# Appointment order of Internal Complaints Committee









# Appointment order of Anti- Discrimination cell / Standing committee for SC/ST



# Office order

We are pleased to appoint the following faculty members as member of **Standing committee** [Establishment of **committee for SC/ST** (As per the schedule caste and the schedule tribes (Prevention of atrocities) act 1989, No 33 of 1989 dated 11.08.1989.]. The committee will be headed by Dr. C. S. Magdum, Principal RCP Kasegaon.

| Sr. | Name                 | Designation                                                    |
|-----|----------------------|----------------------------------------------------------------|
| 1   | Dr. C. S.