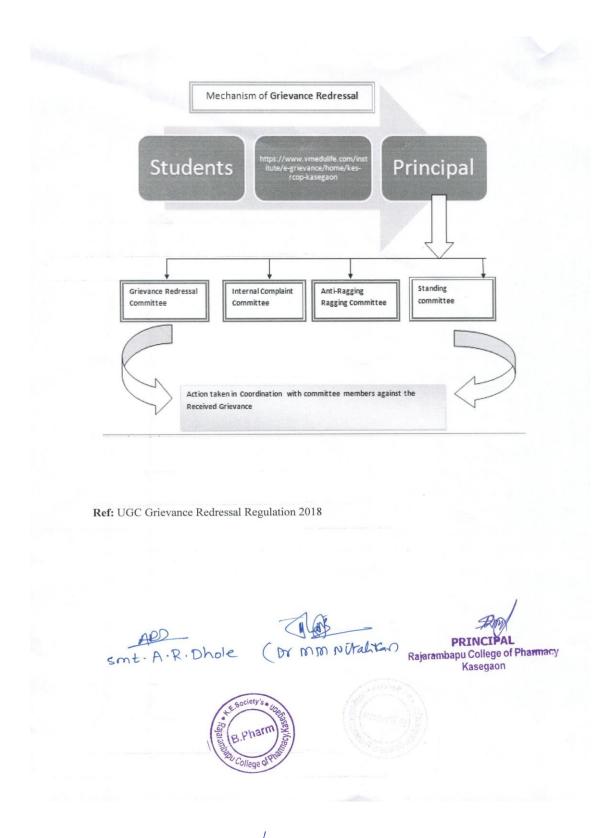

Content

5.1

**Student Support** 

Content

5.1.4

The institution adopts the following for redressal of student grievances including sexual harassment and ragging cases

Content

5.1.4

### GRIEVANCE REDRESSAL COMMITTEE MECHANISM

Grievance Redressal Committee

The College has an effective and objective multi-tier Grievance Redressal Mechanism that focuses on careful and sensitive handling of student grievances. The Grievance Redressal Committee constituted for resolution of various types of grievances.

#### Mechanism

The grievance procedure is to sort out the issues between student and college. It is a means by which a student who believe that, he / she has been treated unfairly with respect to his / her academic / administrative affairs or is convinced to be discriminated is redressed. It involves a process of investigation in which 'Student's Grievance Committee ' enquires and analyses the nature and pattern of the grievances in a strictly confidential manner. Matters are disclosed to only those, who have a legitimate role in resolving the matter. Emphasis on procedural fairness has been given with a view to "the right to be heard and right to be treated without bias". The complaint letter is required to be submitted in the Complaint box placed outside the office. The student may register their grievance through the link which is available on college web site or it can be submitted in presence.