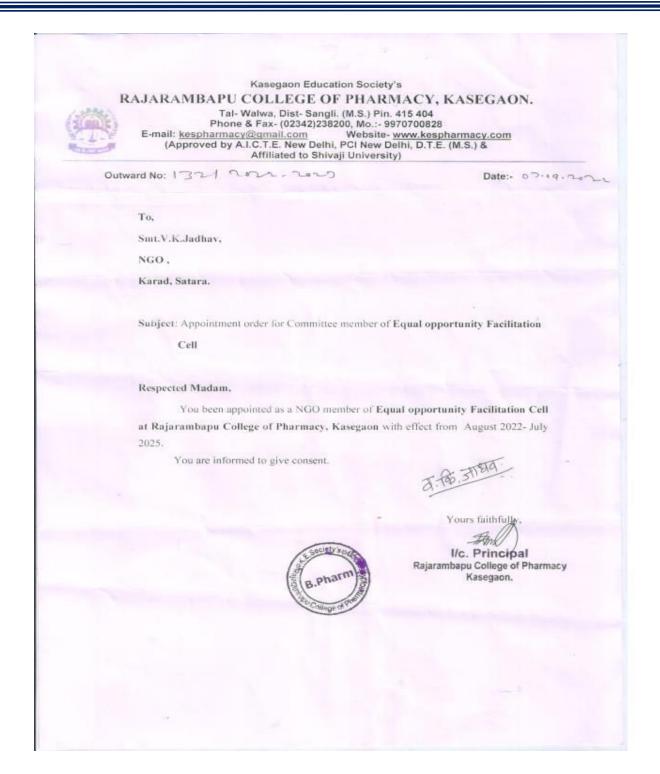

# Appointment order of Equal opportunity cell

Kasegaon Education Society's

# RAJARAMBAPU COLLEGE OF PHARMACY, KASEGAON.

Tal- Walwa, Dist- Sangli. (M.S.) Pin. 415 404
Phone & Fax- (02342)238200, Mo.:- 9970700828
E-mail: kespharmacy@qmail.com Website- www.kespharmacy.com
(Approved by A.I.C.T.E. New Delhi, PCI New Delhi, D.T.E. (M.S.) &
Affiliated to Shivaji University)

Outward No: 13712020 - 2020

To.

The Members,

Equal opportunity Facilitation Cell

Rajarambapu college of Pharmacy, Kasegaon

Subject: Appointment of Committee member of Equal opportunity Facilitation Cell

Following members have been appointed as members of Equal opportunity Facilitation Cell with effect from 23st August 2022-31st July 2025. You are informed to give consent.

| Sr.No | Name             | Designation                                       | Signature A |
|-------|------------------|---------------------------------------------------|-------------|
| 2     | Dr. S. K. Mohite | Nodal officer                                     | Stored      |
| 3     | Smt, T.P.Lade    | Member                                            | Sudliganish |
| 4     | Dr. LS.Bandger   | Member                                            | Rout        |
| 5     | Dr. A.S.Murgunde | Member                                            | A(2-)       |
| 6     | Dr.S.R.Kane      | Faculty Member                                    | Que 19122   |
| 7     | Shri .U.R.Patil  | Non teaching faculty member                       | Maril       |
| 8     | Smt. V. M. Irkar | Student member                                    | Jml.        |
| 9     | Smt. V.K.Jadhav  | NGO working in the area of<br>Empowerment of PWDs | 7.86.3NEM   |
| 10    | Shri.B.T.Patil   | Member                                            | (2)#1       |

I/c. Principal Rajarambapu College of Pharmacy Kasegaon.

**PRINCIPAL** Rajarambapu College of Pharmacy Kasegaon

**Mechanism - Grievance Redressal committee** 