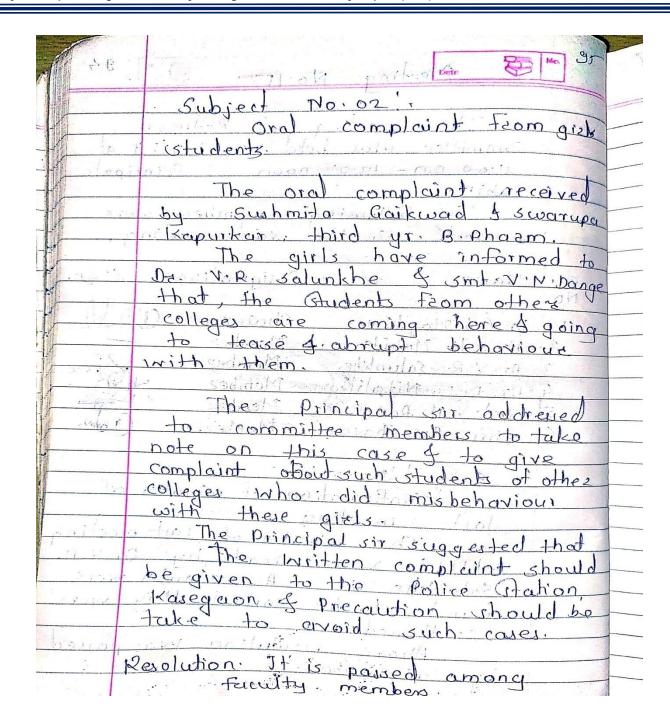

| 79                                       |
|------------------------------------------|
| Meeting No. 10                           |
| O D                                      |
| Meeting of Redressul committee           |
| wus held on 12/08/2017. 0+ 11.00.00      |
| in Principal cabin. Meeting was          |
| Chaired by Dr. + R. salvakha C.s. maydum |
| Principal, Rajarambapa collège of        |
| Phurmay, kaseguon & chairman.            |
| Redressa) committee.                     |
| Lynn Jackens Regarding book              |
| Dr. V. R. solunkha / Inchurge of         |
| Redressal committee welcomed             |
| all the members on behalf of             |
| chair, Drocks magdum.                    |
| relige shoot potavory and direct         |
| Sub Novolie Confirmation of minute       |
| 20 pains of Nostameetings : 52162        |
| V. 1109 e.                               |
| The Minutes of lost meeting              |
| herd 00 99102/2017 Were Read             |
| by Dr. V.R. salunkhe. As the minutes     |
| were found to be correct,                |
| they were confirmed without              |
| amendment.                               |
| - Della Comment                          |
| ingioning he above Resolution was        |
| Posited by all the members.              |
| The months of                            |
|                                          |

| Mreting No.11 83                                             |
|--------------------------------------------------------------|
| 01 100 100 00 00 00 00                                       |
| was held on 22/01/2018 at 11:00                              |
| arm in Principal Cabin Meeting                               |
| was chaired by Dr. C.S. Magdun                               |
| Principal, Rajoirambapu collège of                           |
| pharmacy, kasegaon & chairman.                               |
| To Pharm and Micharm Reard                                   |
| Dr. b. V. R. Sawakhe, Incharge                               |
| of Redressal committee welcomed                              |
| chair, Droces Magdum                                         |
| La sport do is ivery and it is                               |
| Cho Non oba > panary                                         |
| confirmation of minutes                                      |
| of last meeting                                              |
| he minutes of last meeting                                   |
| and an were of                                               |
| The He He Inhales                                            |
| found to be correct, they were confirmed without anrendment. |
| Isgioning the above regolution was                           |
| naged by all the members                                     |
|                                                              |
| TO PERM NO                                                   |