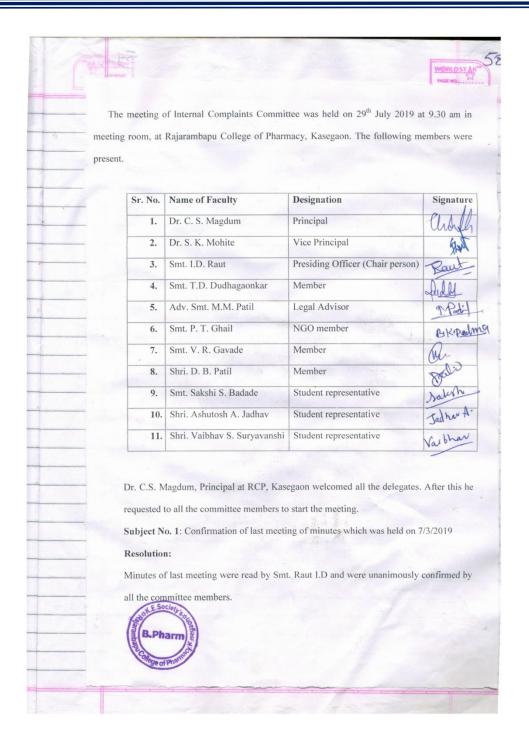

Mm Nilalita Rajerambapu College of Pharmacy Kasegaon

**Back to Index** 

Mechanism – Internal Complaint Committee

# Kasegaon Education Society's Rajarambapu College of Pharmacy, Kasegaon.

#### MECHANISM OF INTERNAL COMPLAINTS COMMITTEE:

The college has constituted internal complaints committee. The constitution is as follows:

- A Presiding officer who shall be a woman employed at a senior level at workplace from amongst the employees.
  - Provided that in case a senior level women employee is not available, the Presiding officer shall be nominated from other offices or administrative units of the workplace. Provided further that in case the other colleges/institutes/recognized institutes of the workplaces do not have a senior level women employee, the Presiding Officer shall be nominated from any other workplace of the same education institution/organization.
- Not less than two Members from amongst employees (teacher and/or administrative staff) preferably committed to the cause of women or who have had experience in social work or have legal knowledge
- One member from amongst non-governmental organizations or associations committed to the cause of women or a person familiar with the issue relating to sexual harassment: Provided that at least one-half of the total Members so nominated shall be women.