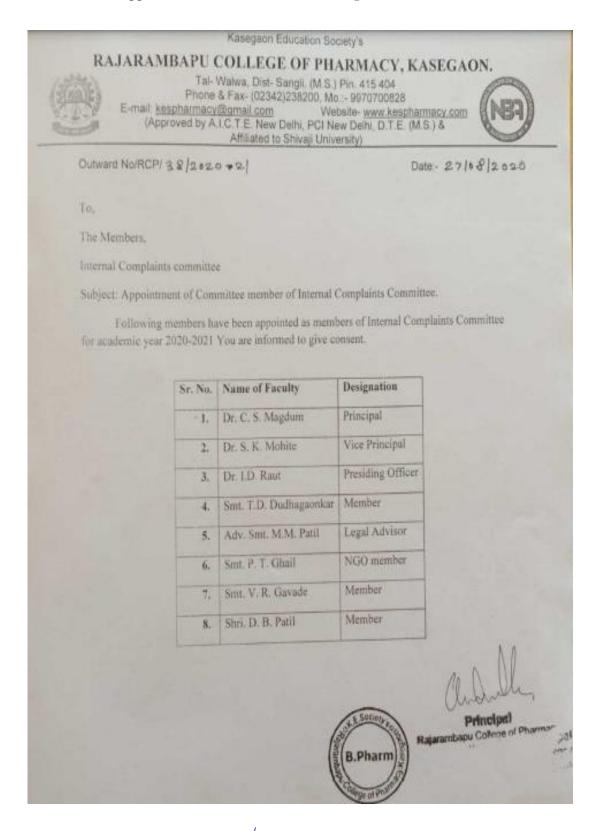

6    |  |  |
| 14.                           | Minutes of meetings of Internal complaint committee                             | 57-76    |  |  |
| 15.                           | Minutes of meetings of Anti- Discrimination cell / Standing committee for SC/ST | 77-92    |  |  |
| 16.                           | Minutes of meetings of Equal opportunity cell                                   | 93-102   |  |  |
|                               | copy of Anti-ragging Affidavit by and parent                                    | 103-104  |  |  |

**Back to Index** 





# **Summary**









# Appointment order of Grievance Redressal Committee



**Back to Index** 





# Appointment order of Anti ragging Committee



**Back to Index** 





# Appointment order of Internal Complaints Committee









# Appointment order of Anti- Discrimination cell / Standing committee for SC/ST



# Office order

We are pleased to appoint the following faculty members as member of **Standing committee** [Establishment of **committee for SC/ST** (As per the schedule caste and the schedule tribes (Prevention of atrocities) act 1989, No 33 of 1989 dated 11.08.1989.]. The committee will be headed by Dr. C. S. Magdum, Principal RCP Kasegaon.

| Sr. | Name                 | Designation                                                    |
|-----|----------------------|----------------------------------------------------------------|
| 1   | Dr. C. S. Magdum,    | Chairman                                                       |
| 2   | Dr. S. K. Mohite     | Representation of two senior professor