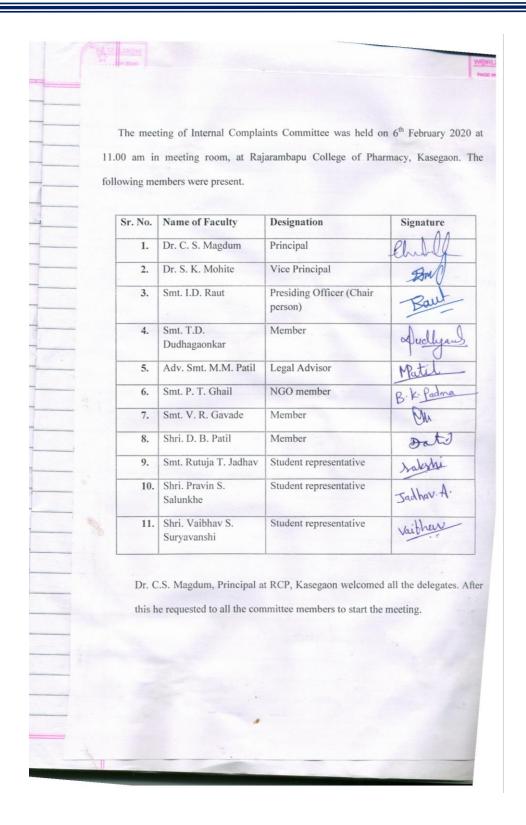

Mm Nilalita Rajerambapu College of Pharmacy Kasegaon

**Back to Index** 

Mechanism – Internal Complaint Committee

# Kasegaon Education Society's Rajarambapu College of Pharmacy, Kasegaon.

#### MECHANISM OF INTERNAL COMPLAINTS COMMITTEE:

The college has constituted internal complaints committee. The constitution is as follows:

- A Presiding officer who shall be a woman employed at a senior level at workplace from amongst the employees.
  - Provided that in case a senior level women employee is not available, the Presiding officer shall be nominated from other offices or administrative units of the workplace. Provided further that in case the other colleges/institutes/recognized institutes of the workplaces do not have a senior level women employee, the Presiding Officer shall be nominated from any other workplace of the same education institution/organization.
- Not less than two Members from amongst employees (teacher and/or administrative staff) preferably committed to the cause of women or who have had experience in social work or have legal knowledge
- One member from amongst non-governmental organizations or associations committed to the cause of women or a person familiar with the issue relating to sexual harassment: Provided that at least one-half of the total Members so nominated shall be women.