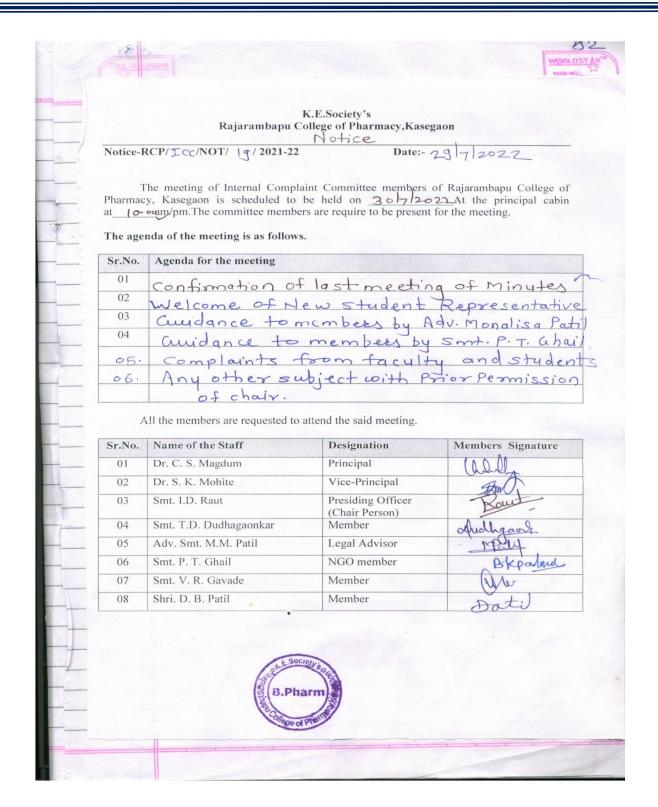

| 79                                       |
|------------------------------------------|
| Meeting No. 10                           |
| O D                                      |
| Meeting of Redressul committee           |
| wus held on 12/08/2017. 0+ 11.00.00      |
| in Principal cabin. Meeting was          |
| Chaired by Dr. + R. salvakha C.s. maydum |
| Principal, Rajarambapa collège of        |
| Phurmay, kaseguon & chairman.            |
| Redressa) committee.                     |
| Lynn Jackens Regarding book              |
| Dr. V. R. solunkha / Inchurge of         |
| Redressal committee welcomed             |
| all the members on behalf of             |
| chair, Drocks magdum.                    |
| relige shoot potavory and direct         |
| Sub Novolie Confirmation of minute       |
| 20 pains of Nostameetings : 52162        |
| V. 1109 e.                               |
| The Minutes of lost meeting              |
| herd 00 99102/2017 Were Read             |
| by Dr. V.R. salunkhe. As the minutes     |
| were found to be correct,                |
| they were confirmed without              |
| amendment.                               |
| - Della Comment                          |
| ingioning he above Resolution was        |
| Posited by all the members.              |
| The months of                            |
|                                          |

| Mreting No.11 83                                             |
|--------------------------------------------------------------|
| 01 100 100 00 00 00 00                                       |
| was held on 22/01/2018 at 11:00                              |
| arm in Principal Cabin Meeting                               |
| was chaired by Dr. C.S. Magdun                               |
| Principal, Rajoirambapu collège of                           |
| pharmacy, kasegaon & chairman.                               |
| To Pharm and Micharm Reard                                   |
| Dr. b. V. R. Sawakhe, Incharge                               |
| of Redressal committee welcomed                              |
| chair, Droces Magdum                                         |
| La sport do is ivery and it is                               |
| Cho Non oba > panary                                         |
| confirmation of minutes                                      |
| of last meeting                                              |
| he minutes of last meeting                                   |
| and an were of                                               |
| The He He Inhales                                            |
| found to be correct, they were confirmed without anrendment. |
| Isgioning the above regolution was                           |
| naged by all the members                                     |
|                                                              |
| TO PERM NO                                                   |