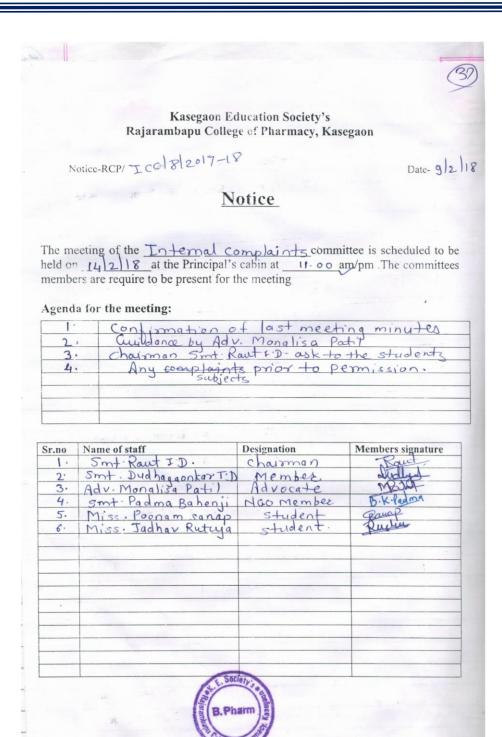

Ragging in Higher Educational Institutions. 2009. All the committee members expressed that no any ragging event taken place in college since its inception and also suggested to explain curbing the Menace of Ragging to each class and get the online format filled in. Further he added to display the names and contact numbers of committee members. Hon. Principal asked to conduct the meeting of Anti-Ragging squad and direct them to visit hostel, canteen and rooms.

Subject 3: Any other subject with the permission of chair:

As there was no further issue to discuss, the meeting was adjourned with vote of thanks by Shri. R.P. Borkade to the chair.



Principal
Rajarambapu College of Pharmac
Kasegaon, Dist. Sangli

**Back to Index** 





Minutes of Meeting of Internal complaint Committee













**Year 2023** 

The meeting of Internal complaints Committee was held on 14th February 2018 at 11.00 am in meeting room, at Rajarambapu college of pharmacy, Kasegaon. The following members were present.

| Sr.No. | Name of Members             | Sign       |
|--------|-----------------------------|------------|
| 1.     | Smt. Raut Indrayani D       | Rout       |
| 2.     | Smt. Dudhagaonkar Trupti D. | Sudlyand   |
| 3.     | Adv. Monalisa patil         | Mary       |
| 4.     | Smt . Padma behanji         | B.k. Padma |
| 5.     | Miss. Poonam Sanap          | Bang       |
| 6.     | Miss. Rutuja Jadhav         | Poduk      |

Dr. C.S. Magdum, Principal at RCP, Kasegaon welcomed all the delegates.

After this he requested to all the committee members to start the meeting.

Subject