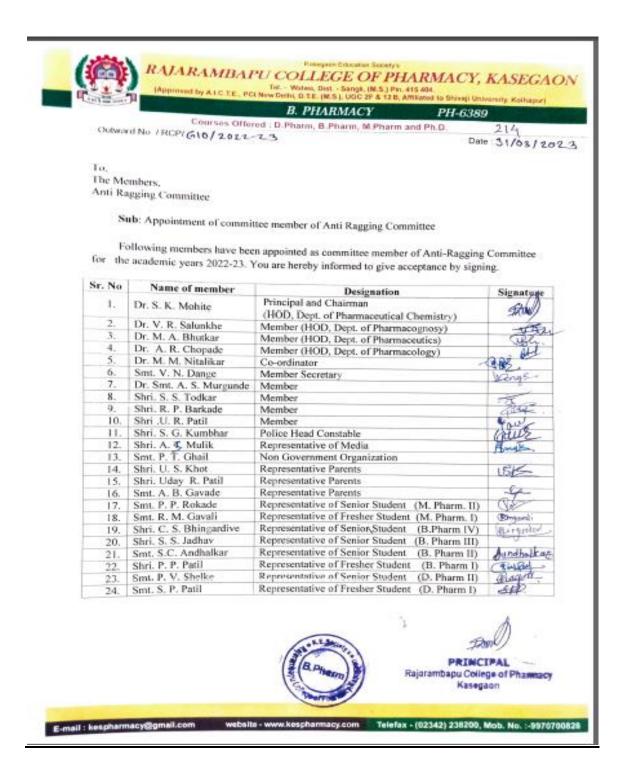

s of meetings of Anti-ragging Committee                                   | 42-56    |  |  |
| 14.                           | Minutes of meetings of Internal complaint committee                             | 57-76    |  |  |
| 15.                           | Minutes of meetings of Anti- Discrimination cell / Standing committee for SC/ST | 77-92    |  |  |
| 16.                           | Minutes of meetings of Equal opportunity cell                                   | 93-102   |  |  |
|                               | copy of Anti-ragging Affidavit by and parent                                    | 103-104  |  |  |

**Back to Index** 





# **Summary**









# Appointment order of Grievance Redressal Committee



**Back to Index** 





# Appointment order of Anti ragging Committee



**Back to Index** 





# Appointment order of Internal Complaints Committee









# Appointment order of Anti- Discrimination cell / Standing committee for SC/ST



# Office order

We are pleased to appoint the following faculty members as member of **Standing committee** [Establishment of **committee for SC/ST** (As per the schedule caste and the schedule tribes (Prevention of atrocities) act 1989, No 33 of 1989 dated 11.08.1989.]. The committee will be headed by Dr. C. S. Magdum, Principal RCP Kasegaon.

| Sr. | Name                 | Designation                                                    |
|-----|----------------------|----------------------------------------------------------------|
| 1   | Dr. C. S. Magdum,    | Chairman