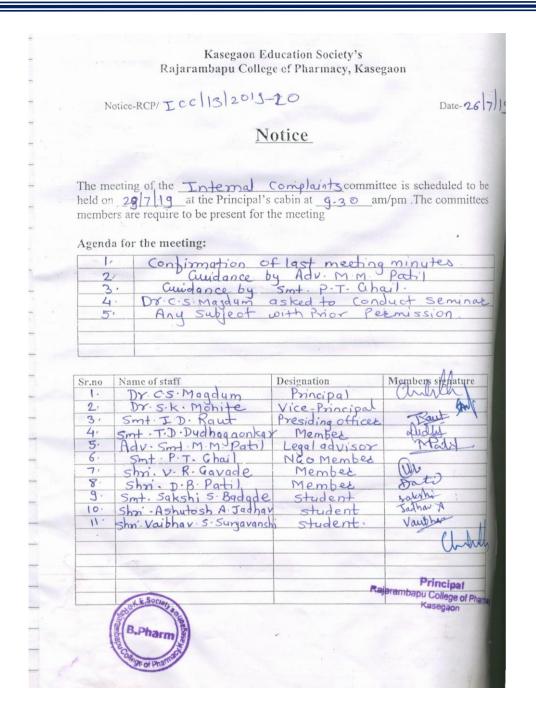

Mm Nilalita Rajerambapu College of Pharmacy Kasegaon

**Back to Index** 

Mechanism – Internal Complaint Committee

# Kasegaon Education Society's Rajarambapu College of Pharmacy, Kasegaon.

#### MECHANISM OF INTERNAL COMPLAINTS COMMITTEE:

The college has constituted internal complaints committee. The constitution is as follows:

- A Presiding officer who shall be a woman employed at a senior level at workplace from amongst the employees.
  - Provided that in case a senior level women employee is not available, the Presiding officer shall be nominated from other offices or administrative units of the workplace. Provided further that in case the other colleges/institutes/recognized institutes of the workplaces do not have a senior level women employee, the Presiding Officer shall be nominated from any other workplace of the same education institution/organization.
- Not less than two Members from amongst employees (teacher and/or administrative staff) preferably committed to the cause of women or who have had experience in social work or have legal knowledge
- One member from amongst non-governmental organizations or associations committed to the cause of women or a person familiar with the issue relating to sexual harassment: Provided that at least one-half of the total Members so nominated shall be women.