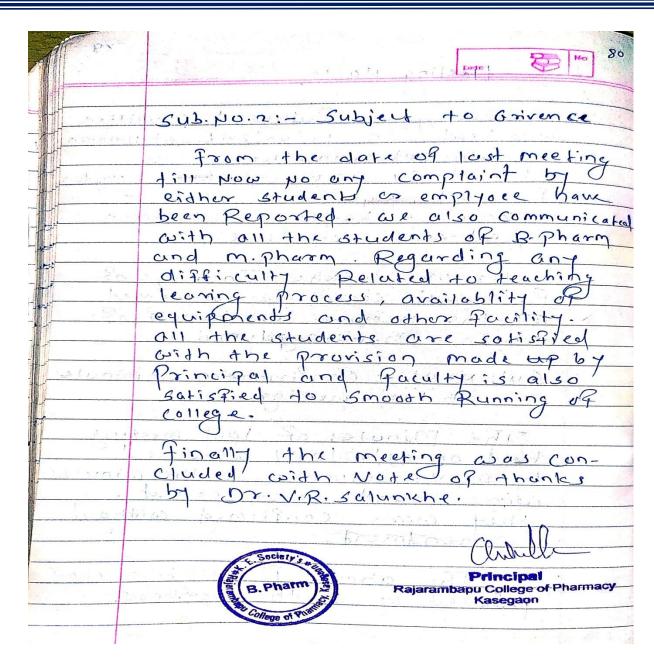

| 79                                       |
|------------------------------------------|
| Meeting No. 10                           |
| O D                                      |
| Meeting of Redressul committee           |
| wus held on 12/08/2017. 0+ 11.00.00      |
| in Principal cabin. Meeting was          |
| Chaired by Dr. + R. salvakha C.s. maydum |
| Principal, Rajarambapa collège of        |
| Phurmay, kaseguon & chairman.            |
| Redressa) committee.                     |
| Lynn Jackens Regarding book              |
| Dr. V. R. solunkha / Inchurge of         |
| Redressal committee welcomed             |
| all the members on behalf of             |
| chair, Drocks magdum.                    |
| relige shoot potavory and direct         |
| Sub Novolie Confirmation of minute       |
| 20 pains of Nostameetings : 52162        |
| V. 1109 e.                               |
| The Minutes of lost meeting              |
| herd 00 99102/2017 Were Read             |
| by Dr. V.R. salunkhe. As the minutes     |
| were found to be correct,                |
| they were confirmed without              |
| amendment.                               |
| - Della Comment                          |
| ingioning he above Resolution was        |
| Posited by all the members.              |
| The months of                            |
|                                          |

| Mreting No.11 83                                             |
|--------------------------------------------------------------|
| 01 100 100 00 00 00 00                                       |
| was held on 22/01/2018 at 11:00                              |
| arm in Principal Cabin Meeting                               |
| was chaired by Dr. C.S. Magdun                               |
| Principal, Rajoirambapu collège of                           |
| pharmacy, kasegaon & chairman.                               |
| To Pharm and Micharm Reard                                   |
| Dr. b. V. R. Sawakhe, Incharge                               |
| of Redressal committee welcomed                              |
| chair, Droces Magdum                                         |
| La sport do is ivery and it is                               |
| Cho Non oba > panary                                         |
| confirmation of minutes                                      |
| of last meeting                                              |
| he minutes of last meeting                                   |
| and an were of                                               |
| The He He Inhales                                            |
| found to be correct, they were confirmed without anrendment. |
| Isgioning the above regolution was                           |
| naged by all the members                                     |
|                                                              |
| TO PERM NO                                                   |