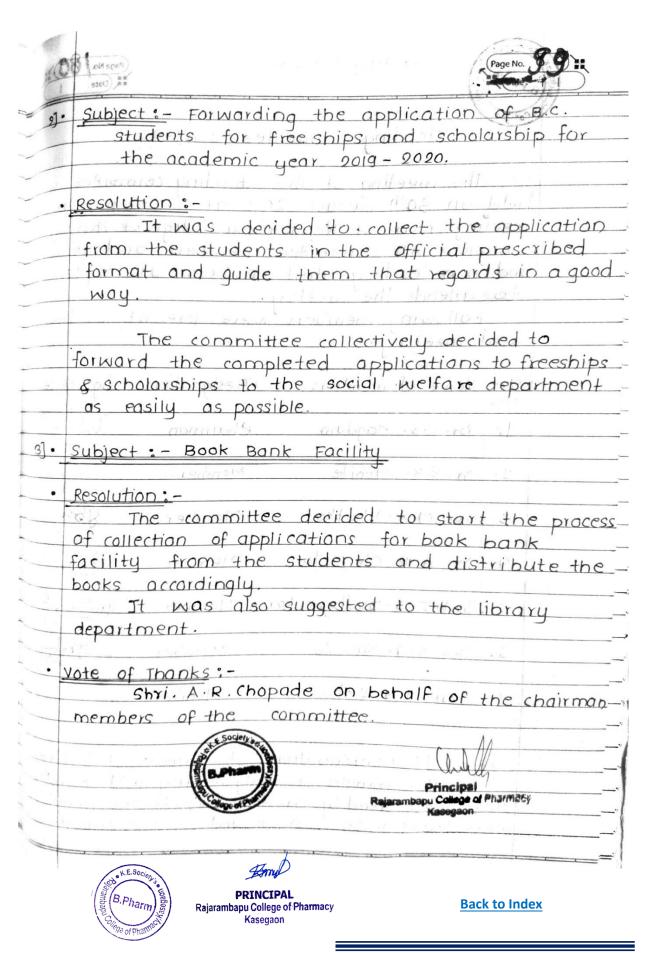

| 79                                       |
|------------------------------------------|
| Meeting No. 10                           |
| O D                                      |
| Meeting of Redressul committee           |
| wus held on 12/08/2017. 0+ 11.00.00      |
| in Principal cabin. Meeting was          |
| Chaired by Dr. + R. salvakha C.s. maydum |
| Principal, Rajarambapa collège of        |
| Phurmay, kaseguon & chairman.            |
| Redressa) committee.                     |
| Lynn Jackens Regarding book              |
| Dr. V. R. solunkha / Inchurge of         |
| Redressal committee welcomed             |
| all the members on behalf of             |
| chair, Drocks magdum.                    |
| relige shoot potavory and direct         |
| Sub Novolie Confirmation of minute       |
| 20 pains of Nostameetings : 52162        |
| V. 1109 e.                               |
| The Minutes of lost meeting              |
| herd 00 99102/2017 Were Read             |
| by Dr. V.R. salunkhe. As the minutes     |
| were found to be correct,                |
| they were confirmed without              |
| amendment.                               |
| - Della Comment                          |
| ingioning he above Resolution was        |
| Posited by all the members.              |
| The months of                            |
|                                          |

| Mreting No.11 83                                             |
|--------------------------------------------------------------|
| 01 100 100 00 00 00 00                                       |
| was held on 22/01/2018 at 11:00                              |
| arm in Principal Cabin Meeting                               |
| was chaired by Dr. C.S. Magdun                               |
| Principal, Rajoirambapu collège of                           |
| pharmacy, kasegaon & chairman.                               |
| To Pharm and Micharm Reard                                   |
| Dr. b. V. R. Sawakhe, Incharge                               |
| of Redressal committee welcomed                              |
| chair, Droces Magdum                                         |
| La sport do is ivery and it is                               |
| Cho Non oba > panary                                         |
| confirmation of minutes                                      |
| of last meeting                                              |
| he minutes of last meeting                                   |
| and an were of                                               |
| The He He Inhales                                            |
| found to be correct, they were confirmed without anrendment. |
| Isgioning the above regolution was                           |
| naged by all the members                                     |
|                                                              |
| TO PERM NO                                                   |