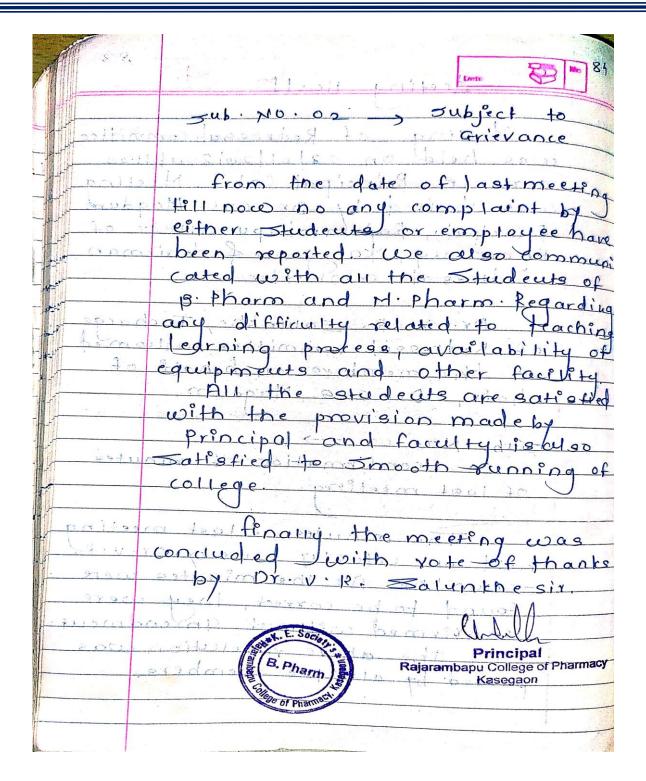

| 79                                       |
|------------------------------------------|
| Meeting No. 10                           |
| O D                                      |
| Meeting of Redressul committee           |
| wus held on 12/08/2017. 0+ 11.00.00      |
| in Principal cabin. Meeting was          |
| Chaired by Dr. + R. salvakha C.s. maydum |
| Principal, Rajarambapa collège of        |
| Phurmay, kaseguon & chairman.            |
| Redressa) committee.                     |
| Lynn Jackens Regarding book              |
| Dr. V. R. solunkha / Inchurge of         |
| Redressal committee welcomed             |
| all the members on behalf of             |
| chair, Drocks magdum.                    |
| relige shoot potavory and direct         |
| Sub Novolie Confirmation of minute       |
| 20 pains of Nostameetings : 52162        |
| V. 1109 e.                               |
| The Minutes of lost meeting              |
| herd 00 99102/2017 Were Read             |
| by Dr. V.R. salunkhe. As the minutes     |
| were found to be correct,                |
| they were confirmed without              |
| amendment.                               |
| - Della Comment                          |
| ingioning he above Resolution was        |
| Posited by all the members.              |
| The months of                            |
|                                          |

| Mreting No.11 83                                             |
|--------------------------------------------------------------|
| 01 100 100 00 00 00 00                                       |
| was held on 22/01/2018 at 11:00                              |
| arm in Principal Cabin Meeting                               |
| was chaired by Dr. C.S. Magdun                               |
| Principal, Rajoirambapu collège of                           |
| pharmacy, kasegaon & chairman.                               |
| To Pharm and Micharm Reard                                   |
| Dr. b. V. R. Sawakhe, Incharge                               |
| of Redressal committee welcomed                              |
| chair, Droces Magdum                                         |
| La sport do is ivery and it is                               |
| Cho Non oba > panary                                         |
| confirmation of minutes                                      |
| of last meeting                                              |
| he minutes of last meeting                                   |
| and an were of                                               |
| The He He Inhales                                            |
| found to be correct, they were confirmed without anrendment. |
| Isgioning the above regolution was                           |
| naged by all the members                                     |
|                                                              |
| TO PERM NO                                                   |