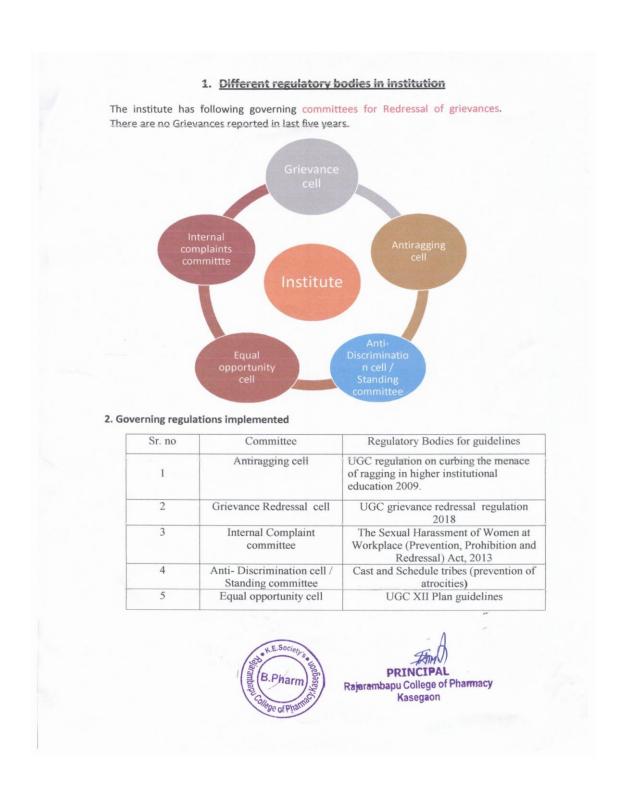

### GRIEVANCE REDRESSAL COMMITTEE MECHANISM

Grievance Redressal Committee

The College has an effective and objective multi-tier Grievance Redressal Mechanism that focuses on careful and sensitive handling of student grievances. The Grievance Redressal Committee constituted for resolution of various types of grievances.

The committee is constituted to suggest means and to prevent ragging.

Ref. UGC regulation on curbing the menace of ragging in higher institutional education 2009.

### **OBJECTIVES OF ANTI RAGGING COMMITTEE:**

Anti-Ragging Committee is the supervisory and Advisory Committee in preserving a culture of Ragging free environment in the college campus. Anti-Ragging committee is involved in designing strategies and action plans for curbing the menace of Ragging in the college by adopting an array of activities.

#### MECHANISM OF INTERNAL COMPLAINTS COMMITTEE:

The college has constituted internal complaints committee. The constitution is as follows:

- A Presiding officer who shall be a woman employed at a senior level at workplace from amongst the employees.
  - Provided that in case a senior level women employee is not available, the Presiding officer shall be nominated from other offices or administrative units of the workplace. Provided further that in case the other colleges/institutes/recognized institutes of the workplaces do not have a senior level women employee, the Presiding Officer shall be nominated from any other workplace of the same education institution/organization.
- Not less than two Members from amongst employees (teacher and/or administrative staff) preferably committed to the cause of women or who have had experience in social work or have legal knowledge
- One member from amongst non-governmental organizations or associations committed to the cause of women or a person familiar with the issue relating to sexual harassment: Provided that at least one-half of the total Members so nominated shall be women.

### **Objectives**

According to the UGC Guidelines of 1998, following are the objectives of the Cell to:

- 1. Implement the reservation policy for SCs/STs in the Universities and colleges;
- Collect data regarding the implementation of the policies in respect of admissions, appointments to teaching and non-teaching positions in the universities, and in the affiliating colleges and analysis of the data showing the trends and changes towards fulfilling the required quota;
- Take such follow up measures for achieving the objectives and targets laid down for the purpose by the GOI and the UGC; and
- 4. Implement, monitor continuously and evaluate the reservations policy in universities and colleges and plan measures for ensuring effective implementation of the policy and programmes of the GOI.

#### Aims and Objectives

To oversee the effective implementation of policies and programmes for disadvantaged groups, to provide guidance and counseling with respect to academic, financial, social and other matters and to enhance the diversity within the campus.