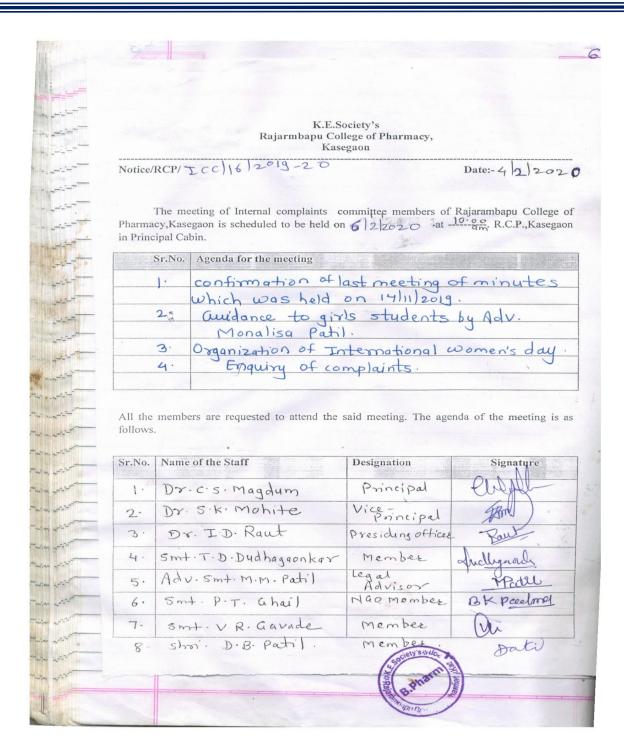

Mm Nilalita Rajerambapu College of Pharmacy Kasegaon

**Back to Index** 

Mechanism – Internal Complaint Committee

# Kasegaon Education Society's Rajarambapu College of Pharmacy, Kasegaon.

#### MECHANISM OF INTERNAL COMPLAINTS COMMITTEE:

The college has constituted internal complaints committee. The constitution is as follows:

- A Presiding officer who shall be a woman employed at a senior level at workplace from amongst the employees.
  - Provided that in case a senior level women employee is not available, the Presiding officer shall be nominated from other offices or administrative units of the workplace. Provided further that in case the other colleges/institutes/recognized institutes of the workplaces do not have a senior level women employee, the Presiding Officer shall be nominated from any other workplace of the same education institution/organization.
- Not less than two Members from amongst employees (teacher and/or administrative staff) preferably committed to the cause of women or who have had experience in social work or have legal knowledge
- One member from amongst non-governmental organizations or associations committed to the cause of women or a person familiar with the issue relating to sexual harassment: Provided that at least one-half of the total Members so nominated shall be women.