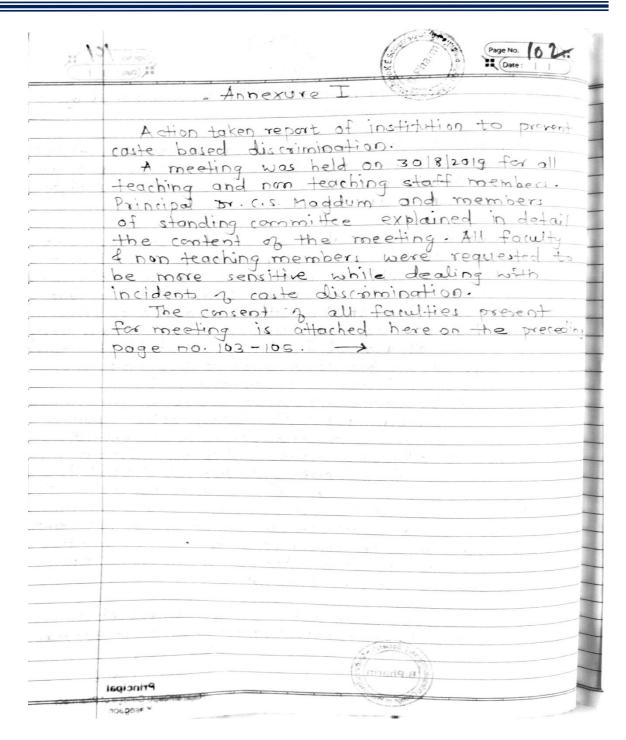

| 79                                       |
|------------------------------------------|
| Meeting No. 10                           |
| O D                                      |
| Meeting of Redressul committee           |
| wus held on 12/08/2017. 0+ 11.00.00      |
| in Principal cabin. Meeting was          |
| Chaired by Dr. + R. salvakha C.s. maydum |
| Principal, Rajarambapa collège of        |
| Phurmay, kaseguon & chairman.            |
| Redressa) committee.                     |
| Lynn Jackens Regarding book              |
| Dr. V. R. solunkha / Inchurge of         |
| Redressal committee welcomed             |
| all the members on behalf of             |
| chair, Drocks magdum.                    |
| relige shoot potavory and direct         |
| Sub Novolie Confirmation of minute       |
| 20 pains of Nostameetings : 52162        |
| V. 1109 e.                               |
| The Minutes of lost meeting              |
| herd 00 99102/2017 Were Read             |
| by Dr. V.R. salunkhe. As the minutes     |
| were found to be correct,                |
| they were confirmed without              |
| amendment.                               |
| - Della Comment                          |
| ingioning he above Resolution was        |
| Posited by all the members.              |
| The months of                            |
|                                          |

| Mreting No.11 83                                             |
|--------------------------------------------------------------|
| 01 100 100 00 00 00 00                                       |
| was held on 22/01/2018 at 11:00                              |
| arm in Principal Cabin Meeting                               |
| was chaired by Dr. C.S. Magdun                               |
| Principal, Rajoirambapu collège of                           |
| pharmacy, kasegaon & chairman.                               |
| To Pharm and Micharm Reard                                   |
| Dr. b. V. R. Sawakhe, Incharge                               |
| of Redressal committee welcomed                              |
| chair, Droces Magdum                                         |
| La sport do is ivery and it is                               |
| Cho Non oba > panary                                         |
| confirmation of minutes                                      |
| of last meeting                                              |
| he minutes of last meeting                                   |
| and an were of                                               |
| The He He Inhales                                            |
| found to be correct, they were confirmed without anrendment. |
| Isgioning the above regolution was                           |
| naged by all the members                                     |
|                                                              |
| TO PERM NO                                                   |