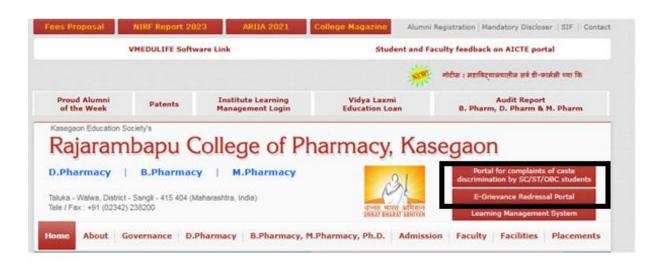

Year 2023

Mechanisms for submission of online students Grievances

Kasegaon

Year 2023

Self Study Report (SSR)

Student can register their grievance via online link: https://portal.vmedulife.com/institute/e-grievance/home/kes-rcop-kasegaon

Ξ

Self Study Report (SSR)

Year 2023

| NTRF Report 2       VMEDULIFE Soft       roud Alumni     Patents       ogson Education Societys     ajarambapu       ajarambapu     harmacy                                                                                                                      |                                                                                                                                            | Alumni R                      | egistration   Mandatory Discloser   SIF   Contact                                                                                                                          |
|------------------------------------------------------------------------------------------------------------------------------------------------------------------------------------------------------------------------------------------------------------------|--------------------------------------------------------------------------------------------------------------------------------------------|-------------------------------|----------------------------------------------------------------------------------------------------------------------------------------------------------------------------|
| roud Alumni<br>of the Week Patents segaon Education Society's ajarambapu                                                                                                                                                                                         |                                                                                                                                            | Student and Ex                | culty feedback on AICTE portal                                                                                                                                             |
| ajarambapu (                                                                                                                                                                                                                                                     | Institute Learning                                                                                                                         | Vidya Laxmi :                 | Audit Report                                                                                                                                                               |
| -                                                                                                                                                                                                                                                                | Management Login                                                                                                                           | Education Loan                | 8. Pharm, D. Pharm & M. Pharm                                                                                                                                              |
| harmacy   B.Pharma                                                                                                                                                                                                                                               | College of Pha                                                                                                                             | armacy, Kas                   | egaon                                                                                                                                                                      |
|                                                                                                                                                                                                                                                                  | cy M.Pharmacy                                                                                                                              |                               | Portal for complaints of caste<br>discrimination by SC/ST/OBC students                                                                                                     |
| a - Walwa, District - Sangli - 415 404 (<br>Fax : +91 (02342) 238200                                                                                                                                                                                             | (Maharashtra, India)                                                                                                                       |                               | E-Grievance Redressal Portal                                                                                                                                               |
|                                                                                                                                                                                                                                                                  | Dhamaar B Dhamaar M Di                                                                                                                     | harmony Dh D Administra       | Learning Management System                                                                                                                                                 |
| s About Governance L                                                                                                                                                                                                                                             |                                                                                                                                            |                               | on by SC / ST / OBC students                                                                                                                                               |
| atest Updates                                                                                                                                                                                                                                                    |                                                                                                                                            | (" Fields mandatory)          |                                                                                                                                                                            |
| Our Achievements                                                                                                                                                                                                                                                 | Your Name *                                                                                                                                |                               |                                                                                                                                                                            |
| Our Publications                                                                                                                                                                                                                                                 | Your Mobile Number *                                                                                                                       |                               |                                                                                                                                                                            |
| QAC                                                                                                                                                                                                                                                              | Your Email Address                                                                                                                         |                               |                                                                                                                                                                            |
| IAAC                                                                                                                                                                                                                                                             | Subject of Complaint *<br>Details (in brief)                                                                                               |                               |                                                                                                                                                                            |
| who Section                                                                                                                                                                                                                                                      | merana (ni prier)                                                                                                                          |                               |                                                                                                                                                                            |
| Patents                                                                                                                                                                                                                                                          |                                                                                                                                            |                               |                                                                                                                                                                            |
| lews Letters                                                                                                                                                                                                                                                     |                                                                                                                                            | Submit                        | <i>[i</i> ]                                                                                                                                                                |
| Our Activities                                                                                                                                                                                                                                                   |                                                                                                                                            |                               |                                                                                                                                                                            |
| mportant Links                                                                                                                                                                                                                                                   |                                                                                                                                            |                               |                                                                                                                                                                            |
| -                                                                                                                                                                                                                                                                | Institute Learning<br>Management Login<br>College of P<br>macy M.Pharmacy                                                                  | Pharmacy, K                   | Portal for complaints of caste                                                                                                                                             |
| aluka - Walwa, District - Sangli - 415<br>ele / Fax : +91 (02342) 238200                                                                                                                                                                                         | 404 (Maharashtra, India)                                                                                                                   |                               | discrimination by SC/ST/OBC studes<br>E-Grievance Redressal Portal<br>Learning Management System                                                                           |
| me About Governance                                                                                                                                                                                                                                              | D.Pharmacy B.Pharmacy,                                                                                                                     | M.Pharmacy, Ph.D. Adı         | mission Faculty Facilities Placem                                                                                                                                          |
|                                                                                                                                                                                                                                                                  |                                                                                                                                            |                               | Grievance / Quiry Fo                                                                                                                                                       |
| Latest Updates                                                                                                                                                                                                                                                   | Application form for Grieva                                                                                                                | ince / Quiry related to Rajar | ambapu College of Pharmacy, Kasegaon                                                                                                                                       |
| Our Achievements                                                                                                                                                                                                                                                 |                                                                                                                                            | (* Fields mandator            | (v)                                                                                                                                                                        |
| Our Publications                                                                                                                                                                                                                                                 | Your Name *                                                                                                                                |                               |                                                                                                                                                                            |
| <ul> <li>Our Publications</li> <li>IQAC</li> </ul>                                                                                                                                                                                                               | Primary Mobile Number *                                                                                                                    |                               |                                                                                                                                                                            |
|                                                                                                                                                                                                                                                                  |                                                                                                                                            |                               |                                                                                                                                                                            |
| > IQAC                                                                                                                                                                                                                                                           | Alternate Mobile Number                                                                                                                    |                               |                                                                                                                                                                            |
| > IQAC<br>> NAAC                                                                                                                                                                                                                                                 | Alternate Mobile Number<br>Primary Email Address *                                                                                         |                               |                                                                                                                                                                            |
| IQAC  NAAC  Funded Research  PhD Section  Patents                                                                                                                                                                                                                | Alternate Mobile Number                                                                                                                    | *                             |                                                                                                                                                                            |
| IQAC  NAAC  Funded Research  PhD Section  Patents  News Letters                                                                                                                                                                                                  | Alternate Mobile Number<br>Primary Email Address *<br>Alternate Email Address<br>Subject of Grievance / Quiry<br>Grievance / Quiry Details | *                             |                                                                                                                                                                            |
| IQAC  NAAC  Funded Research  PhD Section  Patents  News Letters  Our Activities                                                                                                                                                                                  | Alternate Mobile Number<br>Primary Email Address *<br>Alternate Email Address<br>Subject of Grievance / Quiry                              | *                             |                                                                                                                                                                            |
| IQAC  NAAC  Funded Research  PhD Section  Patents  News Letters  Our Activities  Important Links                                                                                                                                                                 | Alternate Mobile Number<br>Primary Email Address *<br>Alternate Email Address<br>Subject of Grievance / Quiry<br>Grievance / Quiry Details | *                             |                                                                                                                                                                            |
| IQAC  NAAC  Funded Research  PhD Section  Patents  News Letters  Our Activities                                                                                                                                                                                  | Alternate Mobile Number<br>Primary Email Address *<br>Alternate Email Address<br>Subject of Grievance / Quiry<br>Grievance / Quiry Details | *                             |                                                                                                                                                                            |
| Rajarambapu           Pharmacy         B.Phar           Aluka - Walwa, District - Sangli - 415           Huka - Walwa, District - Sangli - 415           How Practice           See / Fax : +91 (02342) 238200           Imme         About           Governance | 404 (Maharashtra, India)<br>D.Pharmacy B.Pharmacy,                                                                                         | M.Pharmacy, Ph.D. Ada         | Portal for complaints of ca<br>discrimination by SC/ST/OBC a<br>E-Grievance Redressal Po<br>Learning Management Sys<br>mission Faculty Facilities Pla<br>Grievance / Quiry |