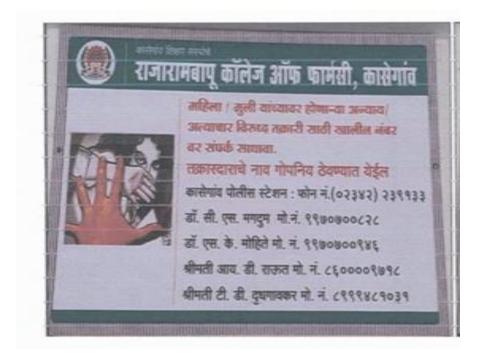

Student Awareness about different Grievances

20 PRINCIPAL Rajerambapu College of Pharmacy Kasegaon

Year 2023

Am PRINCIPAL Rajarambapu College of Pharmacy Kasegaon

Year 2023

Mechanisms for submission of offline students Grievances

Rajerambapu College of Pharmacy Kasegaon

B.Pharm

| decided to reopen the<br>Compliant box in | The complain<br>Box wa<br>reopened o<br>17/12/2022. N<br>any complain |
|-------------------------------------------|-----------------------------------------------------------------------|
|                                           | decided to reopen the<br>Compliant box in<br>presence of all          |