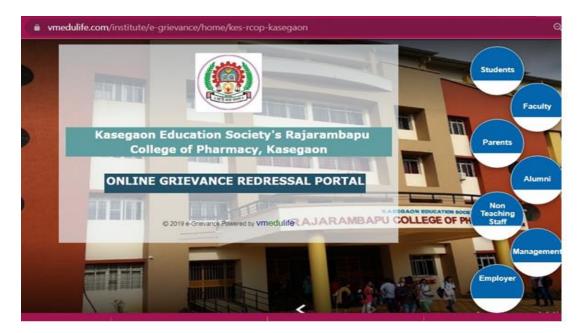

Year 2023

Mechanisms for submission of online students Grievances

Kasegaon

Year 2023

Self Study Report (SSR)

Student can register their grievance via online link: https://portal.vmedulife.com/institute/e-grievance/home/kes-rcop-kasegaon

Ξ

Self Study Report (SSR)

Year 2023

| NTRF Report 2       VMEDULIFE Soft       roud Alumni     Patents       ogson Education Societys     ajarambapu       ajarambapu     harmacy                                                                                                                      |                                                                                                                                            | Alumni R                      | egistration   Mandatory Discloser   SIF   Contact                                                                                                                          |
|------------------------------------------------------------------------------------------------------------------------------------------------------------------------------------------------------------------------------------------------------------------|--------------------------------------------------------------------------------------------------------------------------------------------|-------------------------------|----------------------------------------------------------------------------------------------------------------------------------------------------------------------------|
| roud Alumni<br>of the Week Patents segaon Education Society's ajarambapu                                                                                                                                                                                         |                                                                                                                                            | Student and Ex                | culty feedback on AICTE portal                                                                                                                                             |
| ajarambapu (                                                                                                                                                                                                                                                     | Institute Learning                                                                                                                         | Vidya Laxmi :                 | Audit Report                                                                                                                                                               |
| -                                                                                                                                                                                                                                                                | Management Login                                                                                                                           | Education Loan                | 8. Pharm, D. Pharm & M. Pharm                                                                                                                                              |
| harmacy   B.Pharma                                                                                                                                                                                                                                               | College of Pha                                                                                                                             | armacy, Kas                   | egaon                                                                                                                                                                      |
|                                                                                                                                                                                                                                                                  | cy M.Pharmacy                                                                                                                              |                               | Portal for complaints of caste<br>discrimination by SC/ST/OBC students                                                                                                     |
| a - Walwa, District - Sangli - 415 404 (<br>Fax : +91 (02342) 238200                                                                                                                                                                                             | (Maharashtra, India)                                                                                                                       |                               | E-Grievance Redressal Portal                                                                                                                                               |
|                                                                                                                                                                                                                                                                  | Dhamaar B Dhamaar M Di                                                                                                                     | harmony Dh D Administra       | Learning Management System                                                                                                                                                 |
| s About Governance L                                                                                                                                                                                                                                             |                                                                                                                                            |                               | on by SC / ST / OBC students                                                                                                                                               |
| atest Updates                                                                                                                                                                                                                                                    |                                                                                                                                            | (" Fields mandatory)          |                                                                                                                                                                            |
| Our Achievements                                                                                                                                                                                                                                                 | Your Name *                                                                                                                                |                               |                                                                                                                                                                            |
| Our Publications                                                                                                                                                                                                                                                 | Your Mobile Number *                                                                                                                       |                               |                                                                                                                                                                            |
| QAC                                                                                                                                                                                                                                                              | Your Email Address                                                                                                                         |                               |                                                                                                                                                                            |
| IAAC                                                                                                                                                                                                                                                             | Subject of Complaint *<br>Details (in brief)                                                                                               |                               |                                                                                                                                                                            |
| who Section                                                                                                                                                                                                                                                      | merana (ni prier)                                                                                                                          |                               |                                                                                                                                                                            |
| Patents                                                                                                                                                                                                                                                          |                                                                                                                                            |                               |                                                                                                                                                                            |
| lews Letters                                                                                                                                                                                                                                                     |                                                                                                                                            | Submit                        | <i>[i</i> ]                                                                                                                                                                |
| Our Activities                                                                                                                                                                                                                                                   |                                                                                                                                            |                               |                                                                                                                                                                            |
| mportant Links                                                                                                                                                                                                                                                   |                                                                                                                                            |                               |                                                                                                                                                                            |
| -                                                                                                                                                                                                                                                                | Institute Learning<br>Management Login<br>College of P<br>macy M.Pharmacy                                                                  | Pharmacy, K                   | Portal for complaints of caste                                                                                                                                             |
| aluka - Walwa, District - Sangli - 415<br>ele / Fax : +91 (02342) 238200                                                                                                                                                                                         | 404 (Maharashtra, India)                                                                                                                   |                               | discrimination by SC/ST/OBC studes<br>E-Grievance Redressal Portal<br>Learning Management System                                                                           |
| me About Governance                                                                                                                                                                                                                                              | D.Pharmacy B.Pharmacy,                                                                                                                     | M.Pharmacy, Ph.D. Adı         | mission Faculty Facilities Placem                                                                                                                                          |
|                                                                                                                                                                                                                                                                  |                                                                                                                                            |                               | Grievance / Quiry Fo                                                                                                                                                       |
| Latest Updates                                                                                                                                                                                                                                                   | Application form for Grieva                                                                                                                | ince / Quiry related to Rajar | ambapu College of Pharmacy, Kasegaon                                                                                                                                       |
| Our Achievements                                                                                                                                                                                                                                                 |                                                                                                                                            | (* Fields mandator            | (v)                                                                                                                                                                        |
| Our Publications                                                                                                                                                                                                                                                 | Your Name *                                                                                                                                |                               |                                                                                                                                                                            |
| <ul> <li>Our Publications</li> <li>IQAC</li> </ul>                                                                                                                                                                                                               | Primary Mobile Number *                                                                                                                    |                               |                                                                                                                                                                            |
|                                                                                                                                                                                                                                                                  |                                                                                                                                            |                               |                                                                                                                                                                            |
| > IQAC                                                                                                                                                                                                                                                           | Alternate Mobile Number                                                                                                                    |                               |                                                                                                                                                                            |
| > IQAC<br>> NAAC                                                                                                                                                                                                                                                 | Alternate Mobile Number<br>Primary Email Address *                                                                                         |                               |                                                                                                                                                                            |
| IQAC  NAAC  Funded Research  PhD Section  Patents                                                                                                                                                                                                                | Alternate Mobile Number                                                                                                                    | *                             |                                                                                                                                                                            |
| IQAC  NAAC  Funded Research  PhD Section  Patents  News Letters                                                                                                                                                                                                  | Alternate Mobile Number<br>Primary Email Address *<br>Alternate Email Address<br>Subject of Grievance / Quiry<br>Grievance / Quiry Details | *                             |                                                                                                                                                                            |
| IQAC  NAAC  Funded Research  PhD Section  Patents  News Letters  Our Activities                                                                                                                                                                                  | Alternate Mobile Number<br>Primary Email Address *<br>Alternate Email Address<br>Subject of Grievance / Quiry                              | *                             |                                                                                                                                                                            |
| IQAC  NAAC  Funded Research  PhD Section  Patents  News Letters  Our Activities  Important Links                                                                                                                                                                 | Alternate Mobile Number<br>Primary Email Address *<br>Alternate Email Address<br>Subject of Grievance / Quiry<br>Grievance / Quiry Details | *                             |                                                                                                                                                                            |
| IQAC  NAAC  Funded Research  PhD Section  Patents  News Letters  Our Activities                                                                                                                                                                                  | Alternate Mobile Number<br>Primary Email Address *<br>Alternate Email Address<br>Subject of Grievance / Quiry<br>Grievance / Quiry Details | *                             |                                                                                                                                                                            |
| Rajarambapu           Pharmacy         B.Phar           Aluka - Walwa, District - Sangli - 415           Huka - Walwa, District - Sangli - 415           How Practice           See / Fax : +91 (02342) 238200           Imme         About           Governance | 404 (Maharashtra, India)<br>D.Pharmacy B.Pharmacy,                                                                                         | M.Pharmacy, Ph.D. Ada         | Portal for complaints of ca<br>discrimination by SC/ST/OBC a<br>E-Grievance Redressal Po<br>Learning Management Sys<br>mission Faculty Facilities Pla<br>Grievance / Quiry |