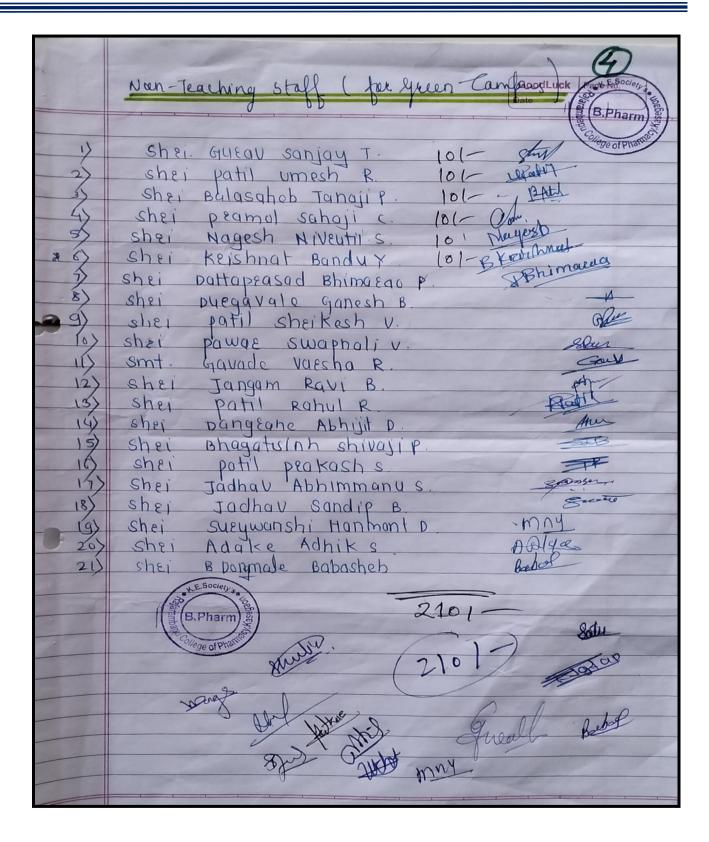

#### Content

7.1.2

The institution has facilities and initiatives for

- 1. Alternate source of energy and energy conservation measures
- 2. Management of the various types of degradable and nondegradable waste
  - 3. Water conservation
  - 4. Green campus initiatives
  - 5. Disable friendly barrier free environment