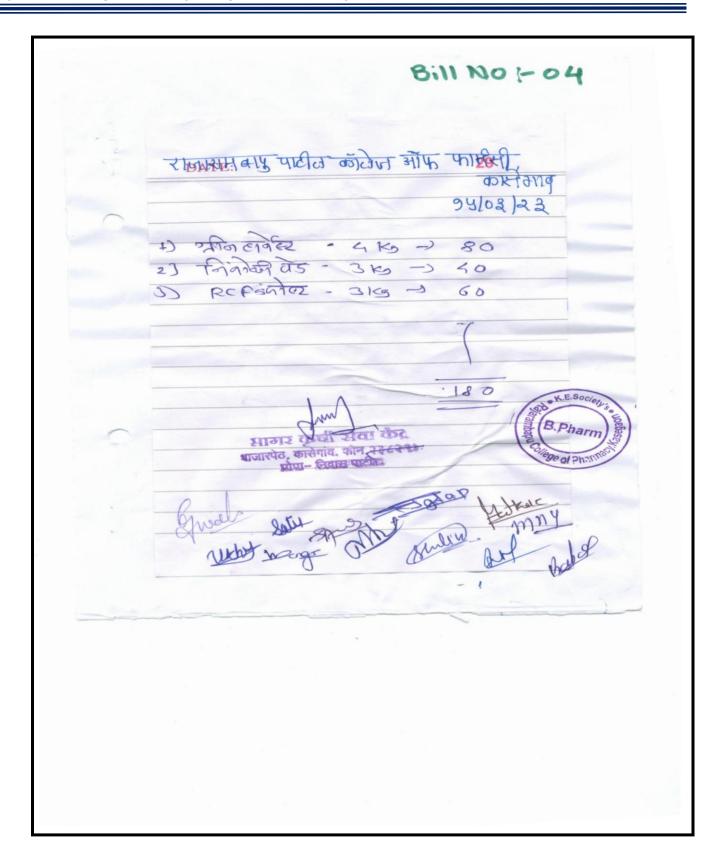

|





































































# Purchase order of Plumbing Material







































| का. मरडे हाड्या अर्थित कारोगांव. ता. वाळवा, जि. सांगली. हार्डवेअर, फंबींग मटेरिअल, सॅनेटरीवेअर, पेंन्टस, बिल्डींग मटेरिअल इ. श्री. राजाराम्बापू कॉलेज ऑफ फार्मरेनीच. कारोगांव कि. 12/05/2022 No. 432