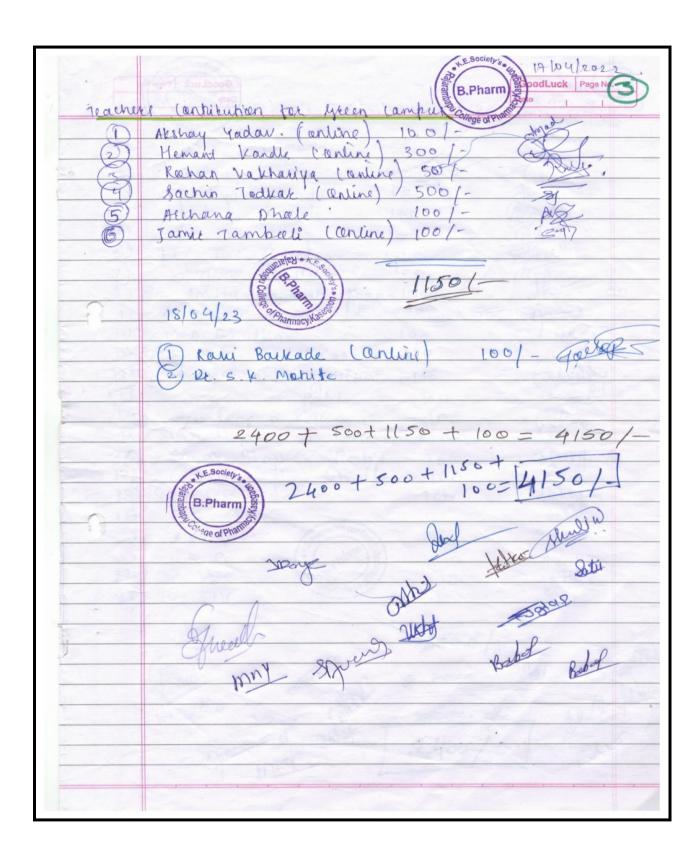

- | - Keommen                                                                            | die                                  | Head of Dept -     |                         | Chi dh                                                    |
| Peri<br>j2<br>Mem | 附               | to Start Purchase Procedure.  Suttle  or S. R. Keure  Member                         | Member                               | CALL Raj<br>Member | arambapu<br>Kasega<br>C | College of Pharmacy ion, Dist Sangli hairman se Committee |













Current Ac No: 3853122868

SUBJECT TO KOLHAPUR JURISDICITION

CBIN0282090

Back To Index

KOLHAPUR

orized signs





Central Bank Of India

VATHARTARF, VADGAON IFSC Code

Bank Name:

Reverse Charge Applicable

Branch



# **Green Club expenditure Statement**

































|      |                     | N.E.Socioty