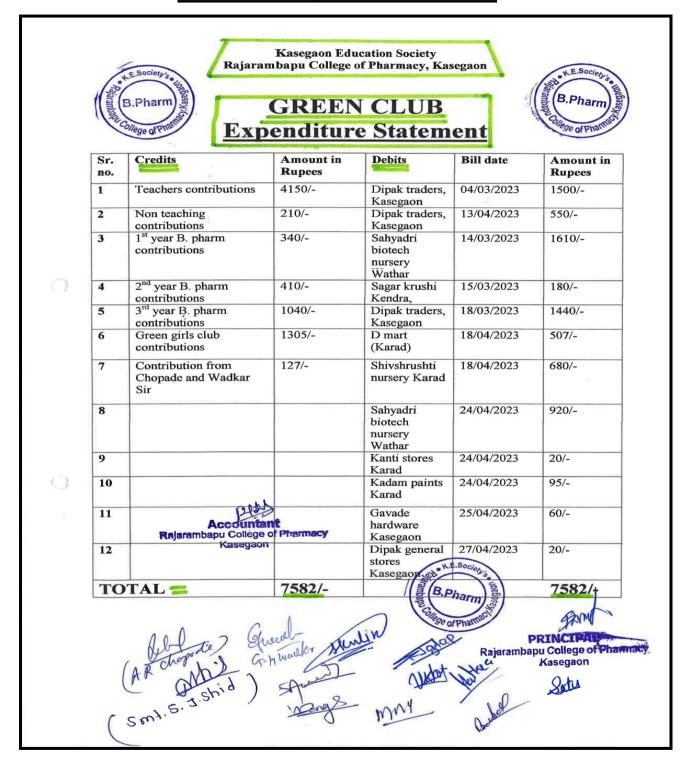

| warde<br>nark:- | - Keommen                                                                            | die                                  | Head of Dept -     |                         | Chi dh                                                    |
| Peri<br>j2<br>Mem | 附               | to Start Purchase Procedure.  Suttle  or S. R. Keure  Member                         | Member                               | CALL Raj<br>Member | arambapu<br>Kasega<br>C | College of Pharmacy ion, Dist Sangli hairman se Committee |













Current Ac No: 3853122868

SUBJECT TO KOLHAPUR JURISDICITION

CBIN0282090

Back To Index

KOLHAPUR

orized signs





Central Bank Of India

VATHARTARF, VADGAON IFSC Code

Bank Name:

Reverse Charge Applicable

Branch



# **Green Club expenditure Statement**

































|      |                     | N.E.Socioty