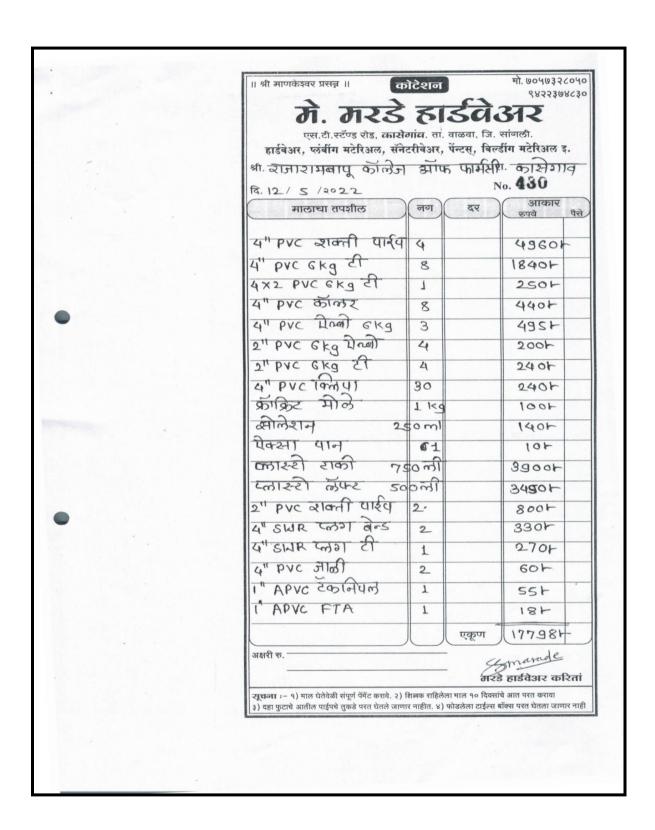

|





































































# Purchase order of Plumbing Material







































| का. मरडे हाड्या अर्थित कारोगांव. ता. वाळवा, जि. सांगली. हार्डवेअर, फंबींग मटेरिअल, सॅनेटरीवेअर, पेंन्टस, बिल्डींग मटेरिअल इ. श्री. राजाराम्बापू कॉलेज ऑफ फार्मरेनीच. कारोगांव कि. 12/05/2022 No. 432