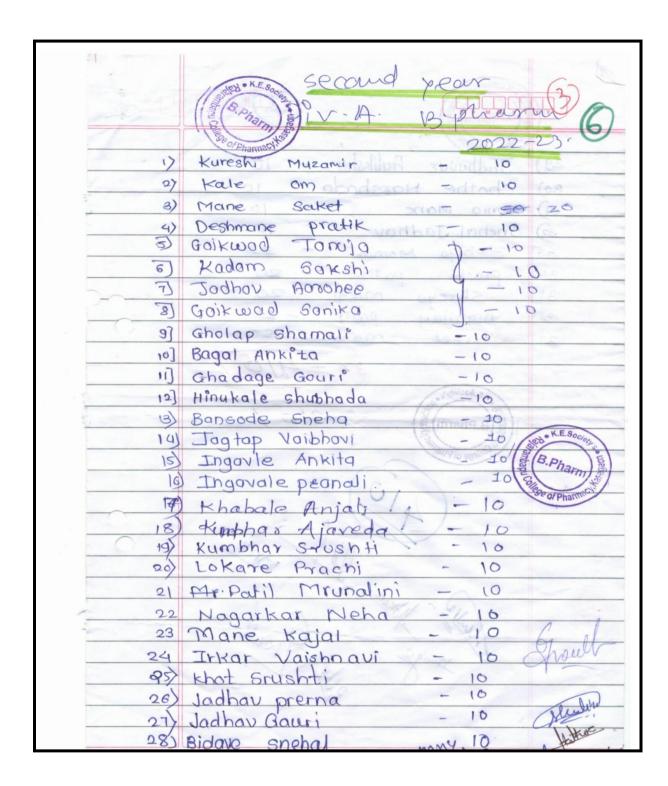

#### Content

7.1.2

The institution has facilities and initiatives for

- 1. Alternate source of energy and energy conservation measures
- 2. Management of the various types of degradable and nondegradable waste
  - 3. Water conservation
  - 4. Green campus initiatives
  - 5. Disable friendly barrier free environment