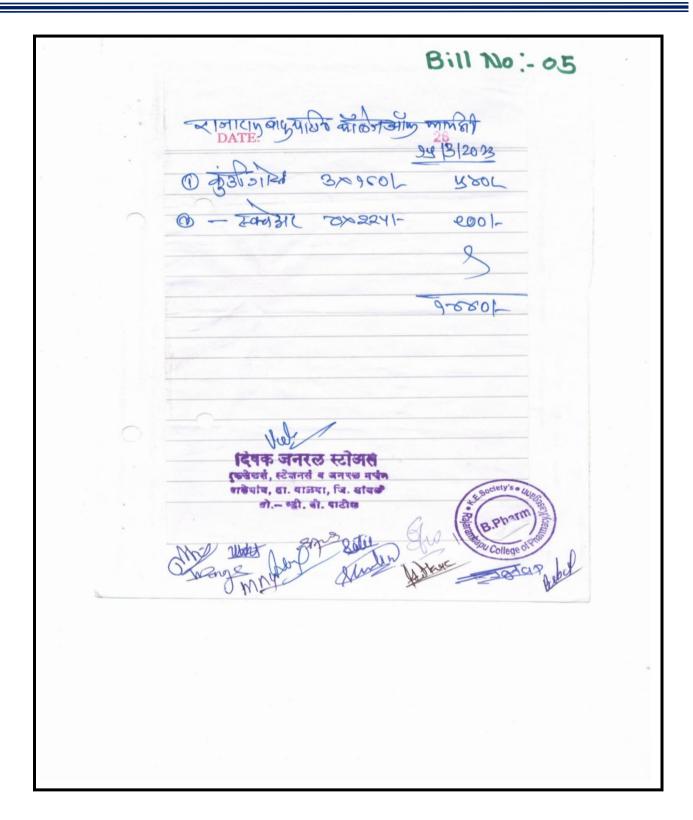

|





































































# Purchase order of Plumbing Material







































| का. मरडे हाड्या अर्थित कारोगांव. ता. वाळवा, जि. सांगली. हार्डवेअर, फंबींग मटेरिअल, सॅनेटरीवेअर, पेंन्टस, बिल्डींग मटेरिअल इ. श्री. राजाराम्बापू कॉलेज ऑफ फार्मरेनीच. कारोगांव कि. 12/05/2022 No. 432