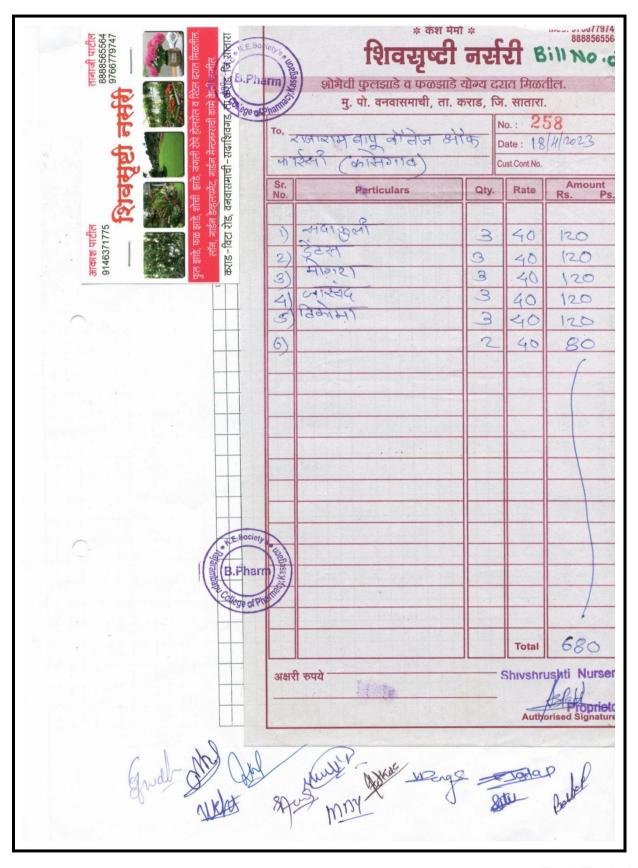

|





































































# Purchase order of Plumbing Material







































| का. मरडे हाड्या अर्थित कारोगांव. ता. वाळवा, जि. सांगली. हार्डवेअर, फंबींग मटेरिअल, सॅनेटरीवेअर, पेंन्टस, बिल्डींग मटेरिअल इ. श्री. राजाराम्बापू कॉलेज ऑफ फार्मरेनीच. कारोगांव कि. 12/05/2022 No. 432