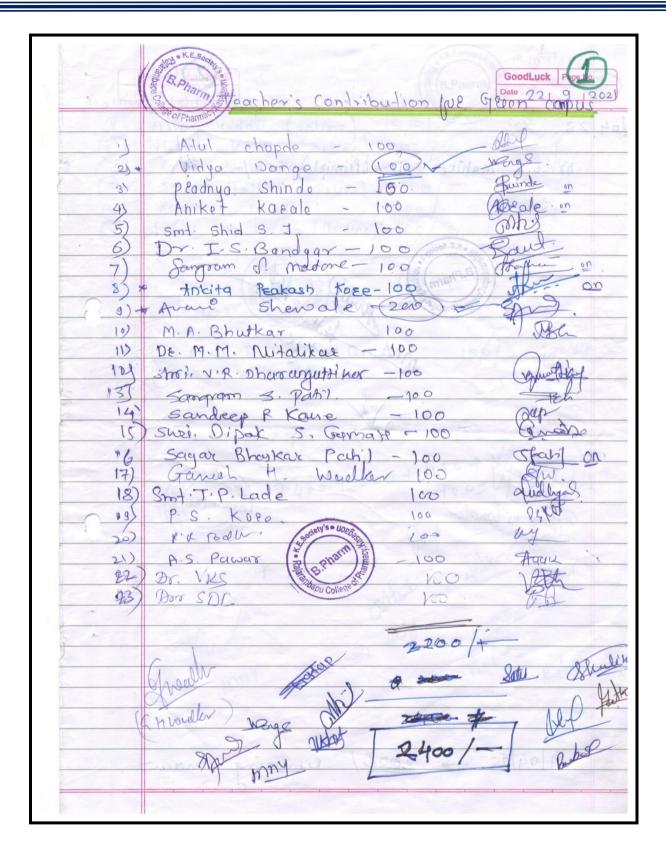

br>nark:- | - Keommen                                                                            | die                                  | Head of Dept -     |                         | Chi dh                                                    |
| Peri<br>j2<br>Mem | 附               | to Start Purchase Procedure.  Suttle  or S. R. Keure  Member                         | Member                               | CALL Raj<br>Member | arambapu<br>Kasega<br>C | College of Pharmacy ion, Dist Sangli hairman se Committee |













Current Ac No: 3853122868

SUBJECT TO KOLHAPUR JURISDICITION

CBIN0282090

Back To Index

KOLHAPUR

orized signs





Central Bank Of India

VATHARTARF, VADGAON IFSC Code

Bank Name:

Reverse Charge Applicable

Branch



# **Green Club expenditure Statement**

































|      |                     | N.E.Socioty