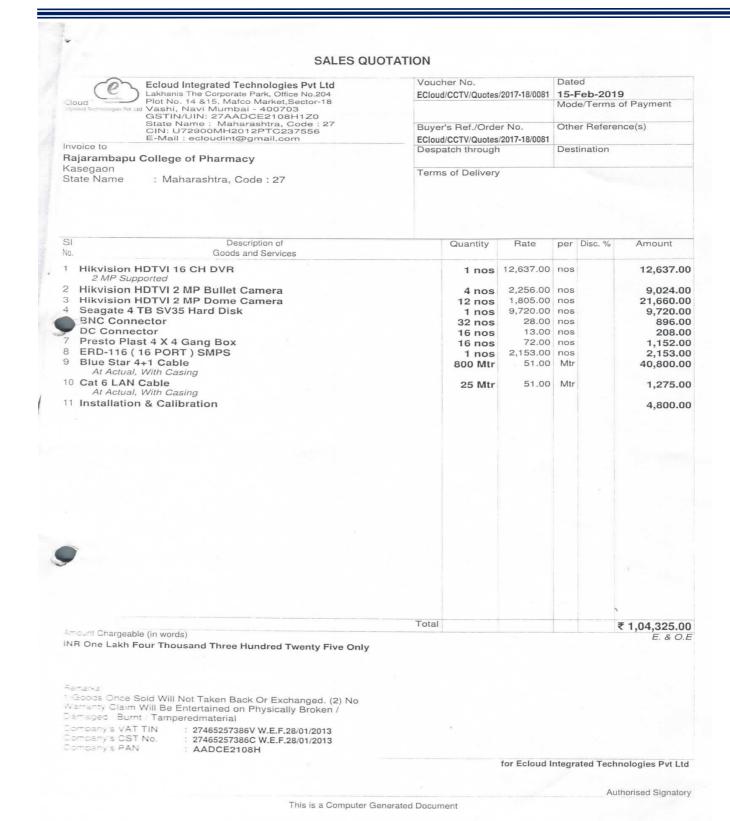

| Blue Star 4+1 Cable<br>(At Actual, With Casing) | 800 Mtr | 51.00     | 40,800.00    |
| 10.    | Cat 6 LAN Cable<br>(At Actual, With Casing)     | 25 Mtr  | 51.00     | 1,275.00     |
| 11.    | Installation & Calibration                      |         |           | 4,800.00     |
|        |                                                 | Tota    | al Amount | 1,04,325.00  |

Terms & Conditions :

Advance will not be given
 Warranty: As per given in quotation

2) Installation within 2 weeks from date of P.O.4) Payment after successful installation.

Above rates is included of all Taxes & transport.

Principal

Rajarambapu college of Pharmacy, Kasegaon

Hon. R. D. Sawant Secretary Kasegaon Education Society

Back to Index



**PRINCIPAL** Rajarambapu College of Pharmacy Kasegaon





Back to Index



Final



| UD INTEGRATED TECHNOLOGIES PVT LTD                                                                                                                                                       | Invoice No.         |              | Dated      |        |                           |
|------------------------------------------------------------------------------------------------------------------------------------------------------------------------------------------|---------------------|--------------|------------|--------|---------------------------|
| ni's The Corporate Park Office No. 204<br>Market Sector 18 Vashi Navi Mumbai                                                                                                             | EIT/19-20/14        | EIT/19-20