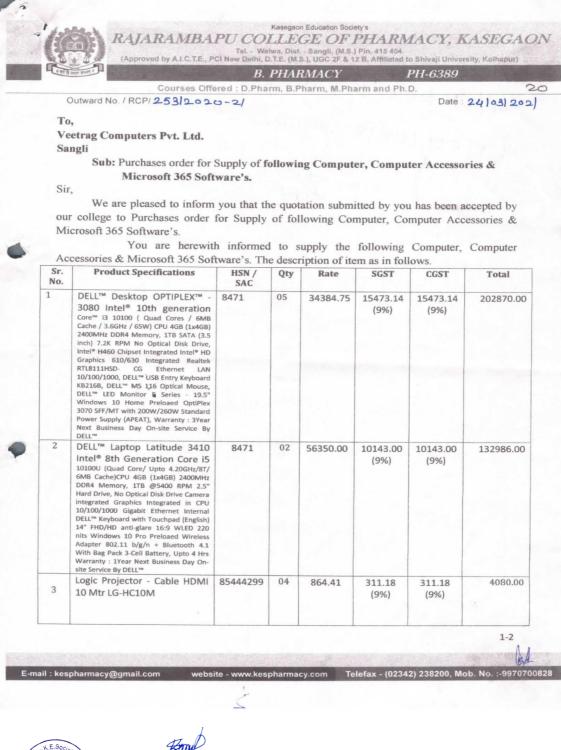

Back to Index

Outward No. / RCP/ 61 / 2021 - 20 22

Date: 17/03/2022

To,

Veetrag Computers Pvt. Ltd.

Sangli

Sub: Purchases order for Supply of following Desktop, Windows 10 Professional & with accessories.

Sir,

We are pleased to inform you that the quotation submitted by you has been accepted by our college to Purchases order for Supply of following Material.

You are herewith informed to supply the following Desktop, Windows 10 Professional & with accessories.

The description of item as in follows.

| Sr.<br>No. | Product Specifications                                                                                                                                                                                                                                                                                                                                                                                                                                                                                                                                                                                              | HSN /<br>SAC | Qty | Rate      | SGST            | CGST            | Total    |
|------------|---------------------------------------------------------------------------------------------------------------------------------------------------------------------------------------------------------------------------------------------------------------------------------------------------------------------------------------------------------------------------------------------------------------------------------------------------------------------------------------------------------------------------------------------------------------------------------------------------------------------|--------------|-----|-----------|-----------------|-----------------|----------|
| 1          | DELLTM Desktop OPTIPLEXTM - 5090 SFF ntel Core i5-11500 (6 Cores/12MB/12T/2.7GHz to 4.6GHz/65W) Intel Q570 chipset 8GB (1.88GB) DDR4 non ECC memory 1 TB SATA 7200RPM OS: Ubuntu Linux 20.04 Dell 19 Monitor Gigabit LAN, 100/1000 DisplayPort 1.4 port (rear) HDMI 1.4b port (rear) Line-out audio port RJ-45 port 10/100/1000 Mbps (rear) 1 USB 3.2 Gen 1 Type-A port (front) 1 USB 3.2 Gen 2 Type-C® port (front) USB 2.0 port (Front) Universal Audio Jack (front) 200W up to 85% efficient Power Supply (80Plus Bronze) Wired Keyboard Mouse Hardware Trusted Platform Module Chipset Warranty - 3Years onsite |              | 01  | 50,763.00 | 4568.67<br>(9%) | 4568.67<br>(9%) | 59900.34 |
| 2          | Microsoft Windows 10<br>Professional Preloaded OS                                                                                                                                                                                                                                                                                                                                                                                                                                                                                                                                                                   |              | 01  | 9,350.00  | 841.50<br>(9%)  | 841.50<br>(9%)  | 11033.00 |
| 3          | WD SSD NVMe 500GB HDD<br>Warranty- 1Year                                                                                                                                                                                                                                                                                                                                                                                                                                                                                                                                                                            |              | 01  | 5,200.00  | 468.00<br>(9%)  | 468.00<br>(9%)  | 6136.00  |
| 4          | Graphics Card Geforce GT-730<br>2GB Warranty- 3 Years                                                                                                                                                                                                                                                                                                                                                                                                                                                                                                                                                               | 8543         | 01  | 4,500.00  | 405<br>(9%)     | 405<br>(9%)     | 5310.00  |
|            |                                                                                                                                                                                                                                                                                                                                                                                                                                                                                                                                                                                                                     |              |     |           | Т               | otal Amount     | 82379.00 |