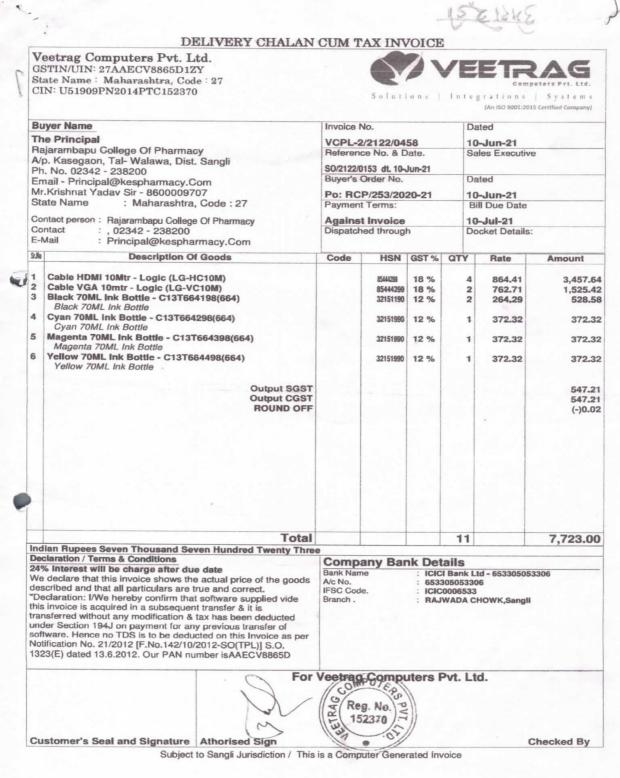

#### **DELIVERY CHALAN CUM TAX INVOICE** IRN Number b07c9268fe96e33250e-2c6a36842a1ade671bd-45cdb91c1d7b0852d3a-937b324 Veetrag Computers Pvt. Ltd. IRN Ack Number Plot No: 7, Parshwanath Nagar, Near Jain Temple, Kupwad MIDC Road, 122215033072022 Sangli · 416415 State Name IRN Ack Date Maharashtra 8-Dec-22 Company CIN : Company PAN : Company GSTIN : E-Mail ID : U51909PN2014PTC152370 AAECV8865D 27AAECV8865D1ZY purchase@veetragcomputers.com 0233 · 2670798 / 2672320, Contact No **Buyer Details** Invoice No. Dated The Principal VCPL-2/2223/2439 6-Dec-22 Rajarambapu College of Pharmacy, B Pharmacy, Kasegaon, Tal-Sales Order No. & Date Sales Executive Walawa, Dist. Sangli-415404 SO/2223/2120 Sandesh Presales Manager State Name Maharashtra, Code: 27 Buyer's Order No. Dated NIU/NIT 27AAATK1576D1ZS PAN P.O.NO :- RCP/297/2022-23 Dtd:-24-11-2022 AAATK1576D1 24-Nov-22 Contact Person : Krishnat Yadav Sir Payment Terms Bill Due Date After Successful Installation Contact Number: 8600009707 Despatch Through Docket Details Delivery Terms **Description of Goods** QTY Rate Amount SAC DELL OptiPlex 5000MT (Ci5/3.0/8GB/1TB/DRW/21.5/3Yrs) 84714900 18 % 54,000.00 3.78.000.00 OptiPlex 5000 Tower 12th Generation Intel Core i5- 12500 (6 Cores/18MB/12T/3.0GHz to 4. 6GHz/65W) 8GB (1x8GB) DDR4 Non-ECC Memor y 3.5 inch 1TB 7200rpm SATA Hard Disk Drive Intel Integrated Graphics 8x DVD+/-RW 9.5mm Slimline Opt ical Disk Drive System Power Cord India 6A, No Additional Video Ports Internal Speaker, No Additional Add In Cards No Wireless LAN Card (no WiFi enablement) Dell USB Optical Mouse-MS116 ( EPEAT) - Black Dell Wired Keyboard KB216 Blac k (English) - US International Ubuntu Linux 20.04 DELL 21.5"E2220H Monitor 240 W internal power supply un it (PSU), 85% Efficient, 80 Pl us Bronze McAfee(R) eCard 15 months subs cription Warranty:3Years Next Business Day Onsite Service by DELL Sr.No; D1QDVQ3 GQMCVQ3 9VQCVQ3 BBLX6R3 BTQCVQ3 C2QDVQ3 6TQCVQ3 DELL 21.5"E2220H Monitor SR.NO GV2V9N3 GZJS9N3 241V9N3 J355CN3 24VS9N3 J317CN3 Gr2T9N3 Printer Epson M200 - C11CC83412 84433100 18 % 2.000 13,136.00 26,272,00 Print Resolution- 1400 x 720 Dpi (With Variable Sized Droped Technology), Print Speed- 34 Ppm in Draft Mode, Connectivity- USB 2.0 High Speed, Ink Type- Genuine Pigment Inks That Are Water and Fade Resistance, Input Tray- 100 Sheets, A4 Plain Paper, Network/ Duplex- Ethernet 100BASE-TX / 10BASE-T

continued ..

PRINCIPAL Rajarambapu College of Pharmacy Kasegaon

|                          |                                                                                                                                                                                                                                                                            | HSN                    | GST      | QTY        | Rate        | Amount                           |
|--------------------------|----------------------------------------------------------------------------------------------------------------------------------------------------------------------------------------------------------------------------------------------------------------------------|------------------------|----------|------------|-------------|----------------------------------|
|                          | 10/                                                                                                                                                                                                                                                                        | SAC                    |          |            |             |                                  |
| - 1                      | Warranty - 1 Year Or 50000 Copies Whichever Is Earlier, by EPSON Sr.No: S2LY320554 S2LY320547                                                                                                                                                                              |                        |          |            |             |                                  |
| -3.                      | ESSL Thumb & Face Time Attendance System With Battery -                                                                                                                                                                                                                    | 85437099               | 18 %     | 2          | 18,129.00   | 36,258.0                         |
| 2                        | U Face 302                                                                                                                                                                                                                                                                 |                        |          |            |             |                                  |
|                          | Multi-Biometric Time Attendance & Access Control System<br>Storage Capacity -                                                                                                                                                                                              |                        |          |            |             |                                  |
|                          | Face Capacity - 3,000 ,                                                                                                                                                                                                                                                    |                        |          |            |             |                                  |
|                          | Fingerprints Capacity - 10,000 ID Card Capacity - 1,00,000                                                                                                                                                                                                                 |                        |          |            |             |                                  |
|                          | USB Host , Wi-Fi ,                                                                                                                                                                                                                                                         |                        |          |            |             |                                  |
|                          | Display - 4.3" Touch Screen                                                                                                                                                                                                                                                |                        |          |            |             |                                  |
|                          | 2000mAh Bakcup Battery , FR-1200<br>Sr.No : BRM9221661040 BRM9221661037                                                                                                                                                                                                    |                        |          |            |             |                                  |
|                          | Warranty : 1 Year                                                                                                                                                                                                                                                          |                        |          |            |             |                                  |
| 4.                       | Black 70ML Ink Bottle - C13T664198(664) Black 70ML Ink Bottle                                                                                                                                                                                                              | 32151190               | 18 %     | 4.000      | 326.00      | 1,304.0                          |
| 5.                       | Headphone HP B4B09                                                                                                                                                                                                                                                         | 85183000               | 18 %     | 25         | E60.00      | 44,000,0                         |
|                          | Warranty : As Per Standard Terms & Conditons                                                                                                                                                                                                                               | 85183000               | 10 %     | 25         | 560.00      | 14,000.0                         |
|                          | Sr.No : CNS23407484 CNS23407491 CNS23407493 CNS23407496 CNS23407495 CNS23407481 CNS23407497 CNS23407483                                                                                                                                                                    |                        |          |            |             |                                  |
|                          | CNS23407488 CNS23407498 CNS23407497 CNS23407485                                                                                                                                                                                                                            |                        |          |            |             |                                  |
|                          | CNS23407489 CNS23407482 CNS23407494 CNS23407487                                                                                                                                                                                                                            |                        |          |            |             |                                  |
|                          | CNS23407490 CNS23407486 CNS23407492 CNS23407499<br>CNS23407679 CNS23407661 CNS23407665 CNS23407662                                                                                                                                                                         |                        |          |            |             |                                  |
|                          | CNS23407663                                                                                                                                                                                                                                                                |                        |          |            |             |                                  |
|                          | Speaker Artis S21                                                                                                                                                                                                                                                          | 85182900               | 18 %     | 1          | 677.97      | 677.9                            |
|                          | 2.0 USB Multimedia Speaker with wired Volume Control Speaker Output: 2.5W x2 = 6W RMS                                                                                                                                                                                      |                        |          |            |             |                                  |
|                          | Speaker Unit : 50mm x 2                                                                                                                                                                                                                                                    |                        |          |            |             |                                  |
|                          | Warranty : 1 Year by Artis<br>Sr.No: YX012115597AR                                                                                                                                                                                                                         |                        |          |            |             |                                  |
| - 1                      | Cadyce Wireless Presentation Pointer (CA-PPTR1)                                                                                                                                                                                                                            | 84716090               | 18 %     | 2          | 3 000 00    | 6 000 0                          |
|                          | Warranty:-1 Year                                                                                                                                                                                                                                                           | 047 10030              | 10 76    | 2          | 3,000.00    | 6,000.0                          |
| 120                      | Sr.No:- 20191500292 20191500291                                                                                                                                                                                                                                            |                        |          |            |             |                                  |
| 8.                       | Switch Dlink 08 Port Gigabit DGS - 1008A Warranty :- 3 Year by D-Link                                                                                                                                                                                                      | 85176290               | 18 %     | 5          | 1,840.00    | 9,200.00                         |
|                          | Sr.No :- Uf02123001509 UF02123001510                                                                                                                                                                                                                                       |                        |          |            |             |                                  |
|                          | UF02124014671 UF02124026929 UF02124026924                                                                                                                                                                                                                                  |                        |          |            |             |                                  |
|                          | Stand<br>42" TV Wallmount Bracket                                                                                                                                                                                                                                          | 85299090               | 18 %     | 1          | 5,508.47    | 5,508.4                          |
|                          |                                                                                                                                                                                                                                                                            |                        |          |            |             |                                  |
|                          |                                                                                                                                                                                                                                                                            |                        |          |            |             |                                  |
|                          |                                                                                                                                                                                                                                                                            |                        |          |            |             |                                  |
| omr                      | pany Bank Details                                                                                                                                                                                                                                                          |                        |          |            | Sub-Total   | 4,77,220.4                       |
| ank                      | Name : ICICI Bank Ltd.                                                                                                                                                                                                                                                     | Output SGS             |          |            |             | 42,949.84                        |
| rand                     | Ch : RAJWADA CHOWK,Sangli<br>A/c. No. : 653305053306                                                                                                                                                                                                                       | Output CGS<br>ROUND OF |          |            |             | 42,949.84                        |
|                          | Code : ICIC0006533                                                                                                                                                                                                                                                         | Total Amou             |          |            |             | (-)0.12<br>₹ <b>5,63,120.0</b> 0 |
| ı-W                      | ords : Indian Rupees Five Lakh Sixty Three Thousand C                                                                                                                                                                                                                      |                        |          | br only    |             | ( 0,00,120.00                    |
| le de<br>oftwar<br>n pay | clare that this invoice shows the actual price of the goods described and that all pai<br>re supplied vide this invoice is acquired in a subsequent transfer & it is transferred w<br>ment for any previous transfer of software. Hence no TDS is to be deducted on this l | rticulars are true     | and corr | ect. "Deck |             |                                  |
| 0.13                     | 323(E) dated 13.6.2012. Our PAN must ber isAAECV8865D                                                                                                                                                                                                                      |                        |          |            | //0         |                                  |
|                          | (3)                                                                                                                                                                                                                                                                        | For                    | : Veetr  | ag Con     | puters Ryt. | Ltd.                             |
|                          | (B. Thatm)                                                                                                                                                                                                                                                                 |                        |          |            | ( o )       | 1.62                             |
|                          | Customer Seal & Signature                                                                                                                                                                                                                                                  | Authorised Si          | ianator  |            | 1100        | 200                              |