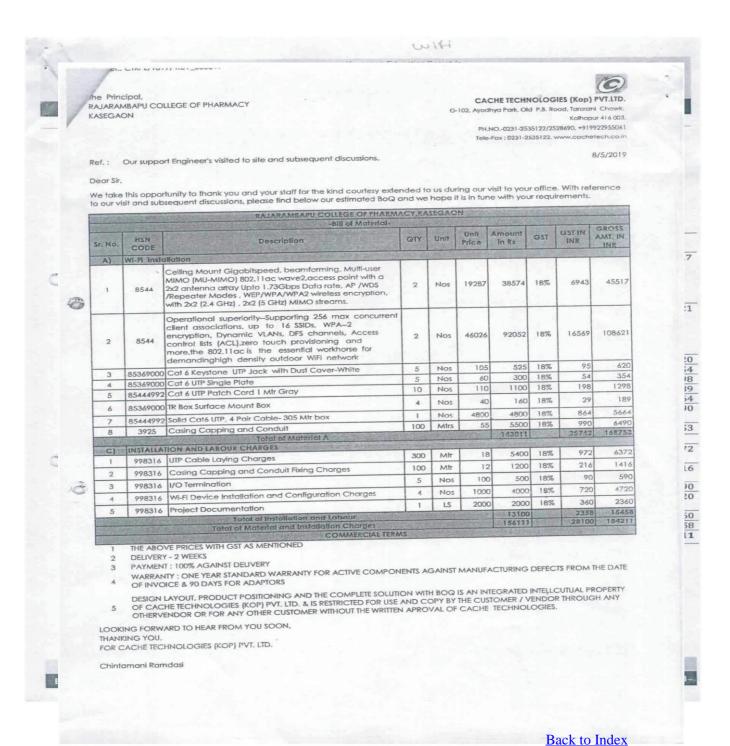

on on 13/11/2017.

Sir

With reference to above subject and telephonically discussion on dated 13/11/2017, it is to inform you that, the up gradation of 6 Mbps ILL in to 16 Mbps ILL was completed on 31/10/2017. The 16 Mbps (1:1) ILL circuit is commissioned on 31/10/2017.

This is for your information please.

Thanks and regards,

Assist. General Manager (S&M) O/o GMTD, BSNL Sangli

पंजीकृत एवं निगमित कार्यांनय – भारत संघार भवन, हरिश चन्द्र मायुर लेन, जनपय, नई दिल्ली – 110001 वेबसाईट: www.bsnl.co.in Registered & Corporate Office : Bharat Sanchar Bhawan, Harish Chandra Mathur Lane, Janpath, New Delhi-I10 001 Website: www.bsnl.co.in निगमित पहचान संख्या/Corporate Identity Number(CIN): U74899DL2000GO1107739

W.E. Society of Notice of Pharm

PRINCIPAL
Rajarambapu College of Pharmacy
Kasegaon









|                            | É TECHNOL                                            | OGIES (KOP) PVT. LTD.                                                                                                                                          | Invoice    |