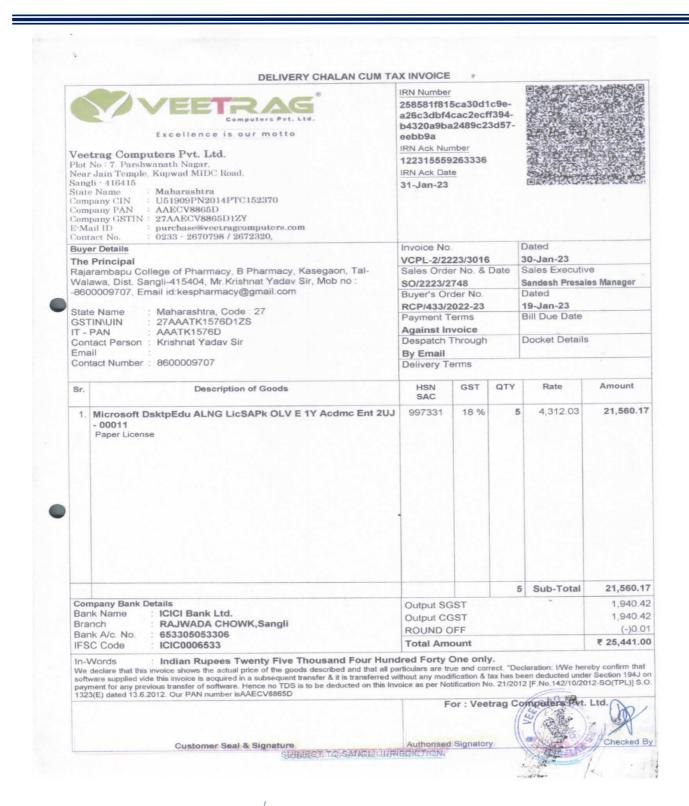

#### **DELIVERY CHALAN CUM TAX INVOICE** IRN Number b07c9268fe96e33250e-2c6a36842a1ade671bd-45cdb91c1d7b0852d3a-937b324 Veetrag Computers Pvt. Ltd. IRN Ack Number Plot No: 7, Parshwanath Nagar, Near Jain Temple, Kupwad MIDC Road, 122215033072022 Sangli · 416415 State Name IRN Ack Date Maharashtra 8-Dec-22 Company CIN : Company PAN : Company GSTIN : E-Mail ID : U51909PN2014PTC152370 AAECV8865D 27AAECV8865D1ZY purchase@veetragcomputers.com 0233 · 2670798 / 2672320, Contact No **Buyer Details** Invoice No. Dated The Principal VCPL-2/2223/2439 6-Dec-22 Rajarambapu College of Pharmacy, B Pharmacy, Kasegaon, Tal-Sales Order No. & Date Sales Executive Walawa, Dist. Sangli-415404 SO/2223/2120 Sandesh Presales Manager State Name Maharashtra, Code: 27 Buyer's Order No. Dated NIU/NIT 27AAATK1576D1ZS PAN P.O.NO :- RCP/297/2022-23 Dtd:-24-11-2022 AAATK1576D1 24-Nov-22 Contact Person : Krishnat Yadav Sir Payment Terms Bill Due Date After Successful Installation Contact Number: 8600009707 Despatch Through Docket Details Delivery Terms **Description of Goods** QTY Rate Amount SAC DELL OptiPlex 5000MT (Ci5/3.0/8GB/1TB/DRW/21.5/3Yrs) 84714900 18 % 54,000.00 3.78.000.00 OptiPlex 5000 Tower 12th Generation Intel Core i5- 12500 (6 Cores/18MB/12T/3.0GHz to 4. 6GHz/65W) 8GB (1x8GB) DDR4 Non-ECC Memor y 3.5 inch 1TB 7200rpm SATA Hard Disk Drive Intel Integrated Graphics 8x DVD+/-RW 9.5mm Slimline Opt ical Disk Drive System Power Cord India 6A, No Additional Video Ports Internal Speaker, No Additional Add In Cards No Wireless LAN Card (no WiFi enablement) Dell USB Optical Mouse-MS116 ( EPEAT) - Black Dell Wired Keyboard KB216 Blac k (English) - US International Ubuntu Linux 20.04 DELL 21.5"E2220H Monitor 240 W internal power supply un it (PSU), 85% Efficient, 80 Pl us Bronze McAfee(R) eCard 15 months subs cription Warranty:3Years Next Business Day Onsite Service by DELL Sr.No; D1QDVQ3 GQMCVQ3 9VQCVQ3 BBLX6R3 BTQCVQ3 C2QDVQ3 6TQCVQ3 DELL 21.5"E2220H Monitor SR.NO GV2V9N3 GZJS9N3 241V9N3 J355CN3 24VS9N3 J317CN3 Gr2T9N3 Printer Epson M200 - C11CC83412 84433100 18 % 2.000 13,136.00 26,272,00 Print Resolution- 1400 x 720 Dpi (With Variable Sized Droped Technology), Print Speed- 34 Ppm in Draft Mode, Connectivity- USB 2.0 High Speed, Ink Type- Genuine Pigment Inks That Are Water and Fade Resistance, Input Tray- 100 Sheets, A4 Plain Paper, Network/ Duplex- Ethernet 100BASE-TX / 10BASE-T

continued ..

PRINCIPAL Rajarambapu College of Pharmacy Kasegaon

|                          |                                                                                                                                                                                                                                                                            | HSN                    | GST      | QTY        | Rate        | Amount                           |
|--------------------------|----------------------------------------------------------------------------------------------------------------------------------------------------------------------------------------------------------------------------------------------------------------------------|------------------------|----------|------------|-------------|----------------------------------|
|                          | 10/                                                                                                                                                                                                                                                                        | SAC                    |          |            |             |                                  |
| - 1                      | Warranty - 1 Year Or 50000 Copies Whichever Is Earlier, by EPSON Sr.No: S2LY320554 S2LY320547                                                                                                                                                                              |                        |          |            |             |                                  |
| -3.                      | ESSL Thumb & Face Time Attendance System With Battery -                                                                                                                                                                                                                    | 85437099               | 18 %     | 2          | 18,129.00   | 36,258.0                         |
| 2                        | U Face 302                                                                                                                                                                                                                                                                 |                        |          |            |             |                                  |
|                          | Multi-Biometric Time Attendance & Access Control System<br>Storage Capacity -                                                                                                                                                                                              |                        |          |            |             |                                  |
|                          | Face Capacity - 3,000 ,                                                                                                                                                                                                                                                    |                        |          |            |             |                                  |
|                          | Fingerprints Capacity - 10,000 ID Card Capacity - 1,00,000                                                                                                                                                                                                                 |                        |          |            |             |                                  |
|                          | USB Host , Wi-Fi ,                                                                                                                                                                                                                                                         |                        |          |            |             |                                  |
|                          | Display - 4.3" Touch Screen                                                                                                                                                                                                                                                |                        |          |            |             |                                  |
|                          | 2000mAh Bakcup Battery , FR-1200<br>Sr.No : BRM9221661040 BRM9221661037                                                                                                                                                                                                    |                        |          |            |             |                                  |
|                          | Warranty : 1 Year                                                                                                                                                                                                                                                          |                        |          |            |             |                                  |
| 4.                       | Black 70ML Ink Bottle - C13T664198(664) Black 70ML Ink Bottle                                                                                                                                                                                                              | 32151190               | 18 %     | 4.000      | 326.00      | 1,304.0                          |
| 5.                       | Headphone HP B4B09                                                                                                                                                                                                                                                         | 85183000               | 18 %     | 25         | E60.00      | 44,000,0                         |
|                          | Warranty : As Per Standard Terms & Conditons                                                                                                                                                                                                                               | 85183000               | 10 %     | 25         | 560.00      | 14,000.0                         |
|                          | Sr.No : CNS23407484 CNS23407491 CNS23407493 CNS23407496 CNS23407495 CNS23407481 CNS23407497 CNS23407483                                                                                                                                                                    |                        |          |            |             |                                  |
|                          | CNS23407488 CNS23407498 CNS23407497 CNS23407485                                                                                                                                                                                                                            |                        |          |            |             |                                  |
|                          | CNS23407489 CNS23407482 CNS23407494 CNS23407487                                                                                                                                                                                                                            |                        |          |            |             |                                  |
|                          | CNS23407490 CNS23407486 CNS23407492 CNS23407499<br>CNS23407679 CNS23407661 CNS23407665 CNS23407662                                                                                                                                                                         |                        |          |            |             |                                  |
|                          | CNS23407663                                                                                                                                                                                                                                                                |                        |          |            |             |                                  |
|                          | Speaker Artis S21                                                                                                                                                                                                                                                          | 85182900               | 18 %     | 1          | 677.97      | 677.9                            |
|                          | 2.0 USB Multimedia Speaker with wired Volume Control Speaker Output: 2.5W x2 = 6W RMS                                                                                                                                                                                      |                        |          |            |             |                                  |
|                          | Speaker Unit : 50mm x 2                                                                                                                                                                                                                                                    |                        |          |            |             |                                  |
|                          | Warranty : 1 Year by Artis<br>Sr.No: YX012115597AR                                                                                                                                                                                                                         |                        |          |            |             |                                  |
| - 1                      | Cadyce Wireless Presentation Pointer (CA-PPTR1)                                                                                                                                                                                                                            | 84716090               | 18 %     | 2          | 3 000 00    | 6 000 0                          |
|                          | Warranty:-1 Year                                                                                                                                                                                                                                                           | 047 10030              | 10 76    | 2          | 3,000.00    | 6,000.0                          |
| 120                      | Sr.No:- 20191500292 20191500291                                                                                                                                                                                                                                            |                        |          |            |             |                                  |
| 8.                       | Switch Dlink 08 Port Gigabit DGS - 1008A Warranty :- 3 Year by D-Link                                                                                                                                                                                                      | 85176290               | 18 %     | 5          | 1,840.00    | 9,200.00                         |
|                          | Sr.No :- Uf02123001509 UF02123001510                                                                                                                                                                                                                                       |                        |          |            |             |                                  |
|                          | UF02124014671 UF02124026929 UF02124026924                                                                                                                                                                                                                                  |                        |          |            |             |                                  |
|                          | Stand<br>42" TV Wallmount Bracket                                                                                                                                                                                                                                          | 85299090               | 18 %     | 1          | 5,508.47    | 5,508.4                          |
|                          |                                                                                                                                                                                                                                                                            |                        |          |            |             |                                  |
|                          |                                                                                                                                                                                                                                                                            |                        |          |            |             |                                  |
|                          |                                                                                                                                                                                                                                                                            |                        |          |            |             |                                  |
| omr                      | pany Bank Details                                                                                                                                                                                                                                                          |                        |          |            | Sub-Total   | 4,77,220.4                       |
| ank                      | Name : ICICI Bank Ltd.                                                                                                                                                                                                                                                     | Output SGS             |          |            |             | 42,949.84                        |
| rand                     | Ch : RAJWADA CHOWK,Sangli<br>A/c. No. : 653305053306                                                                                                                                                                                                                       | Output CGS<br>ROUND OF |          |            |             | 42,949.84                        |
|                          | Code : ICIC0006533                                                                                                                                                                                                                                                         | Total Amou             |          |            |             | (-)0.12<br>₹ <b>5,63,120.0</b> 0 |
| ı-W                      | ords : Indian Rupees Five Lakh Sixty Three Thousand C                                                                                                                                                                                                                      |                        |          | br only    |             | ( 0,00,120.00                    |
| le de<br>oftwar<br>n pay | clare that this invoice shows the actual price of the goods described and that all pai<br>re supplied vide this invoice is acquired in a subsequent transfer & it is transferred w<br>ment for any previous transfer of software. Hence no TDS is to be deducted on this l | rticulars are true     | and corr | ect. "Deck |             |                                  |
| 0.13                     | 323(E) dated 13.6.2012. Our PAN must ber isAAECV8865D                                                                                                                                                                                                                      |                        |          |            | //0         |                                  |
|                          | (3)                                                                                                                                                                                                                                                                        | For                    | : Veetr  | ag Con     | puters Ryt. | Ltd.                             |
|                          | (B. Thatm)                                                                                                                                                                                                                                                                 |                        |          |            | ( o )       | 1.62                             |
|                          | Customer Seal & Signature                                                                                                                                                                                                                                                  | Authorised Si          | ianator  |            | 1100        | 200                              |