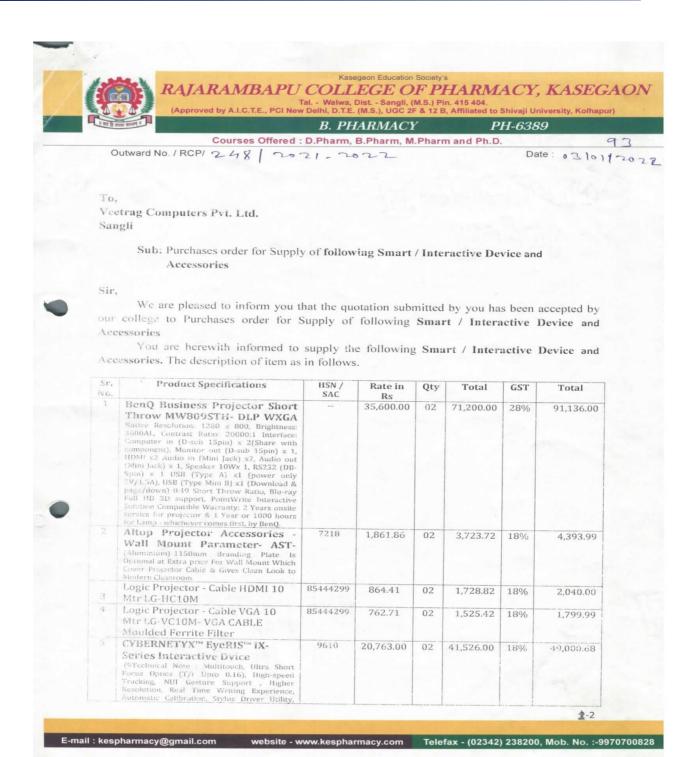

## RAJARAMBAPU COLLEGE OF PHARMACY, KASEGAON

PH-6389

Courses Offered: D.Pharm, B.Pharm, M.Pharm and Ph.D.

Outward No. / RCP/ 297/2022 -23

Date: 24/11/2022

To,

Veetrag Computers Pvt. Ltd.

Sangli

Sub: Purchases order for Supply of following Computers, Printers, and Accessories. Ref: Your Quotation no 1925, dated: 18/11/2022.

Sir,

We are pleased to inform you that the quotation submitted by you has been accepted by our college to Purchases order for Supply following Computers, Printers, and Accessories

You are herewith informed to supply the following Computers, Printers, and Accessories.

The description of item as in follows.

| Sr.<br>No. | Product Specifications                                                                                                                                                                                                                                                                                                                                                                                                                                                                                  | HSN /<br>SAC | Qty | Rate      | SGST                       | CGST             | Total     |
|------------|---------------------------------------------------------------------------------------------------------------------------------------------------------------------------------------------------------------------------------------------------------------------------------------------------------------------------------------------------------------------------------------------------------------------------------------------------------------------------------------------------------|--------------|-----|-----------|----------------------------|------------------|-----------|
| 1          | DELL™ Desktop OPTIPLEX™ 5000 MT 12th Generation Intel® Core™ i5-12500 vPro®, 18M8 cache, 6 cores, 12 threads, 3.00GHz to 4.60GHz, 65W 8GB, 1 x 8GB, DDR4, 3200MHz, single- channel 1TB @7200 RPM 3.5" Hard Drive, No Optical Disk Drive Intel® Q670 Chipset Intel® UHD Graphics 770 10/100/1000 Gigabit Ethernet DELL™ USB Entry Keyboard KB216B, DELL™ MS 116 Optical Mouse, DELL™ LED Monitor E Series - 21.5" E2220H Ubuntu® Linux 18.04 Warranty: 3 Year Next Business Day On-site Service By DELL™ | 8471         | 07  | 54,000.00 | 34020.00<br>(9%)           | 34020.00<br>(9%) | 446040.00 |
| 2          | Epson Monochrome Ink Tank Multi Function Printer - M200 (ADF with LanPort) Print resolution- 1400 x 720 dpi (With variablesized Droped Technology), Scan Resolution - 1200 x 2400 dpi,Print Speed- 34 ppm in Draft mode,Connectivity- USB 2.0 High Speed, Ink Type- Genuine Pigment Inks that are water and fade resistance, Input Tray- 100 sheets, A4 Plain paper,Network/ Duplex- Ethernet 100BASE-TX / 10BASE-T Warranty - 1 Year or 50000 Copies whicheveris earlier, by EPSON                     | 84433100     | 02  | 13,136.00 | 2,364.48<br>(9%)           | 2,364.48 (9%)    | 31000.96  |
| 3          | eSSL Face & Thumb - Time & Attendance System With Battery + Card Facility - # Up to 3000 User for Face, Up to 2000 User for Thumb, Up to 10000 User for Card, # Templates Storage : 100000, # Connectivity : LAN & USB, # Display : Colour, # Time Attendance Software inbuilt, # Card Charges Extra (Quantity in Multiples of 100 Nos.) Warranty - 1 year RTB # One Time Installation.# OneLine Support for 1 Year. # Onsite Support Chargable.                                                        | 85437099     | 02  | 18,129.00 | 3,263.22 <sup>°</sup> (9%) | 3,263.22<br>(9%) | 42784.44  |
| 4          | Epson Consumable Ink Bottle 70ml –<br>For L130 / L220 / L310 / L360 / L365<br>L455 / L565 / L1300 Black -<br>C13T664198                                                                                                                                                                                                                                                                                                                                                                                 | 32151190     | 04  | 326.00    | 117.36 /<br>(9%)           | 117.36<br>(9%)   | 1538.72   |
| 5          | HP B4B09PA Headphone with Mic<br>Warranty- 1 Year                                                                                                                                                                                                                                                                                                                                                                                                                                                       |              | 25  | 590.00    | 885.00<br>(6%)             | 885.00<br>(6%)   | 16520.00  |