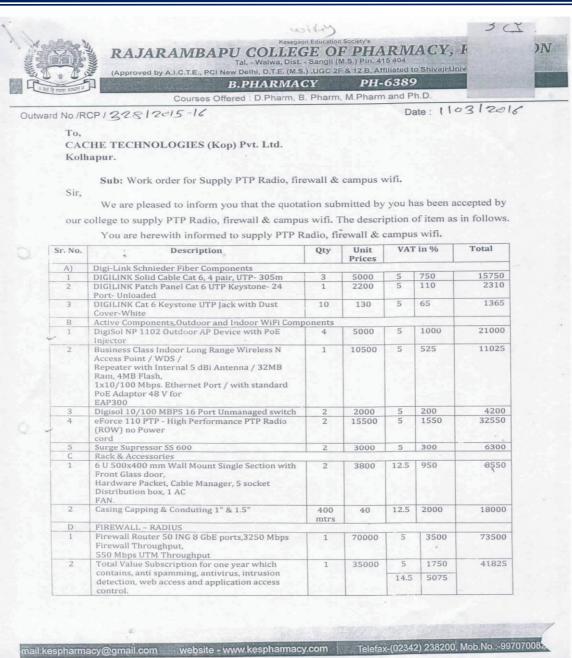

|                                         | Authorised Signato                |











| E | Installation and Labor Charges                                                                     |       | a light |       |        |        |
|---|----------------------------------------------------------------------------------------------------|-------|---------|-------|--------|--------|
| 1 | UTP Cable Laying charges                                                                           | 915 m | 12      | 14.5  | 1592   | 12572  |
| 2 | I/O / Keystone termination charges                                                                 | 20    | 90      | 14.5  | 261    | 2061   |
| 3 | Rack Assembly and dressing charges                                                                 | 2     | 600     | 14.5  | 174    | 1374   |
| 4 | Fixing of Casing Capping, Conduti