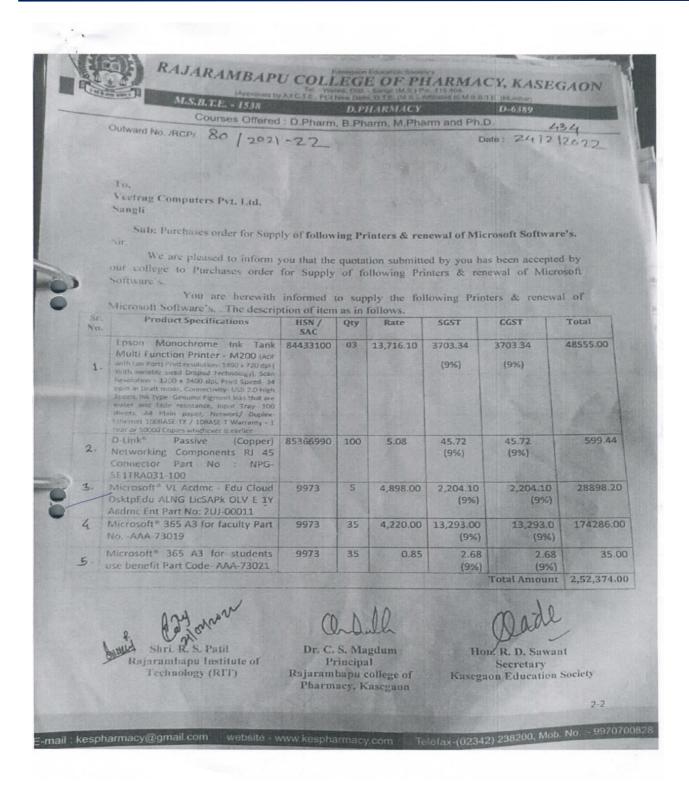

## RAJARAMBAPU COLLEGE OF PHARMACY, KASEGAON

PH-6389

Courses Offered: D.Pharm, B.Pharm, M.Pharm and Ph.D.

Outward No. / RCP/ 297/2022 -23

Date: 24/11/2022

To,

Veetrag Computers Pvt. Ltd.

Sangli

Sub: Purchases order for Supply of following Computers, Printers, and Accessories. Ref: Your Quotation no 1925, dated: 18/11/2022.

Sir,

We are pleased to inform you that the quotation submitted by you has been accepted by our college to Purchases order for Supply following Computers, Printers, and Accessories

You are herewith informed to supply the following Computers, Printers, and Accessories.

The description of item as in follows.

| Sr.<br>No. | Product Specifications                                                                                                                                                                                                                                                                                                                                                                                                                                                                                  | HSN /<br>SAC | Qty | Rate      | SGST                       | CGST             | Total     |
|------------|---------------------------------------------------------------------------------------------------------------------------------------------------------------------------------------------------------------------------------------------------------------------------------------------------------------------------------------------------------------------------------------------------------------------------------------------------------------------------------------------------------|--------------|-----|-----------|----------------------------|------------------|-----------|
| 1          | DELL™ Desktop OPTIPLEX™ 5000 MT 12th Generation Intel® Core™ i5-12500 vPro®, 18M8 cache, 6 cores, 12 threads, 3.00GHz to 4.60GHz, 65W 8GB, 1 x 8GB, DDR4, 3200MHz, single- channel 1TB @7200 RPM 3.5" Hard Drive, No Optical Disk Drive Intel® Q670 Chipset Intel® UHD Graphics 770 10/100/1000 Gigabit Ethernet DELL™ USB Entry Keyboard KB216B, DELL™ MS 116 Optical Mouse, DELL™ LED Monitor E Series - 21.5" E2220H Ubuntu® Linux 18.04 Warranty: 3 Year Next Business Day On-site Service By DELL™ | 8471         | 07  | 54,000.00 | 34020.00<br>(9%)           | 34020.00<br>(9%) | 446040.00 |
| 2          | Epson Monochrome Ink Tank Multi Function Printer - M200 (ADF with LanPort) Print resolution- 1400 x 720 dpi (With variablesized Droped Technology), Scan Resolution - 1200 x 2400 dpi,Print Speed- 34 ppm in Draft mode,Connectivity- USB 2.0 High Speed, Ink Type- Genuine Pigment Inks that are water and fade resistance, Input Tray- 100 sheets, A4 Plain paper,Network/ Duplex- Ethernet 100BASE-TX / 10BASE-T Warranty - 1 Year or 50000 Copies whicheveris earlier, by EPSON                     | 84433100     | 02  | 13,136.00 | 2,364.48<br>(9%)           | 2,364.48 (9%)    | 31000.96  |
| 3          | eSSL Face & Thumb - Time & Attendance System With Battery + Card Facility - # Up to 3000 User for Face, Up to 2000 User for Thumb, Up to 10000 User for Card, # Templates Storage : 100000, # Connectivity : LAN & USB, # Display : Colour, # Time Attendance Software inbuilt, # Card Charges Extra (Quantity in Multiples of 100 Nos.) Warranty - 1 year RTB # One Time Installation.# OneLine Support for 1 Year. # Onsite Support Chargable.                                                        | 85437099     | 02  | 18,129.00 | 3,263.22 <sup>°</sup> (9%) | 3,263.22<br>(9%) | 42784.44  |
| 4          | Epson Consumable Ink Bottle 70ml –<br>For L130 / L220 / L310 / L360 / L365<br>L455 / L565 / L1300 Black -<br>C13T664198                                                                                                                                                                                                                                                                                                                                                                                 | 32151190     | 04  | 326.00    | 117.36 /<br>(9%)           | 117.36<br>(9%)   | 1538.72   |
| 5          | HP B4B09PA Headphone with Mic<br>Warranty- 1 Year                                                                                                                                                                                                                                                                                                                                                                                                                                                       |              | 25  | 590.00    | 885.00<br>(6%)             | 885.00<br>(6%)   | 16520.00  |

website - www.kespharmacy.com

Prop No-01-02

**PRINCIPAL** Rajarambapu College of Pharmacy Kasegaon

|    |                                                                                                                                                                |          |    |          | Tot              | al Amount      | 567722.00 | 1 |
|----|----------------------------------------------------------------------------------------------------------------------------------------------------------------|----------|----|----------|------------------|----------------|-----------|---|
| 10 | 42 inch TV wall mount bracket                                                                                                                                  |          | 01 | 5,508.47 | 495.76<br>(9%)   | 495.76         | 6500.00   | - |
| 9  | D-Link® Unmanaged Switch Gigabit - DGS-1008A 8-port 10/100/1000Mbps Unmanaged Switch (Green Ethernet) Warranty: 3Year Next Business Day Replacement By D-Link® | 85176290 | 05 | 1,840.00 | 828.00<br>(9%)   | 828.00<br>(9%) | 10856.00  |   |
| 8  | Cadyce LAN to HDMI means HDMI<br>Extender Part Code:- CA-HDX50<br>Warranty- 1 Year                                                                             |          | 01 | 3,900.00 | 351.00 (9%)      | 351.00<br>(9%) | 4602.00   |   |
| 7  | Cadyce Presentation Pointer Part<br>Code:- CA-PPTR1 Warranty -1 Year                                                                                           |          | 02 | 3,000.00 | 540.00 /<br>(9%) | 540.00<br>(9%) | 7080.00   |   |
| 6  | Artis S21 USB Mini Speaker<br>Warranty - 1 Year                                                                                                                |          | 01 | 677.97   | 61.02            | 61.02<br>(9%)  | 800.00    |   |