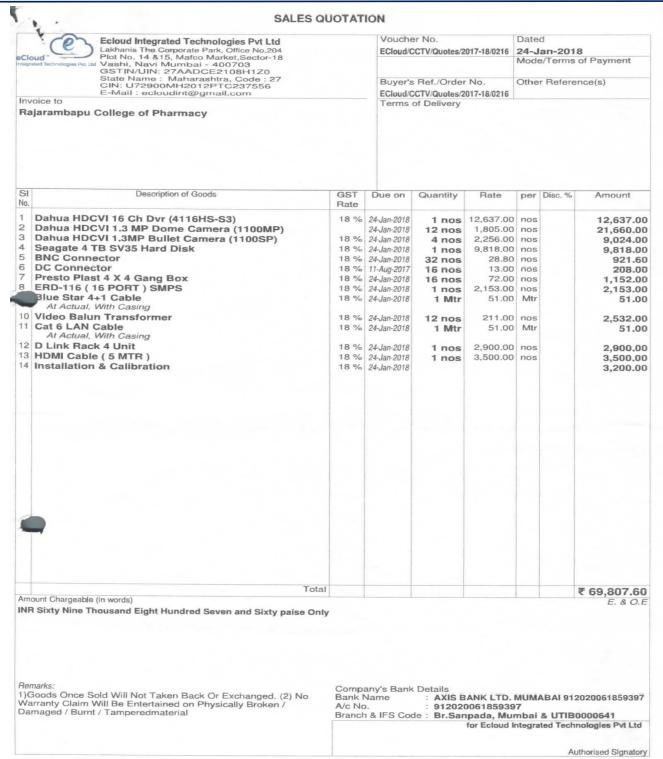

| Video Balun Transformer                          | 18% | 12   | 211.00     | 2532.00         |
| 11.    | Cat 6 LAN Cable<br>( At Actual, With Casing)     | 18% | 01   | 51.00      | 51.00           |
| 12.    | D Link Rack 4 Unit                               | 18% | 01   | 2900.00    | 2900.00         |
| 13.    | HDMI Cable ( 5.0 MTR )                           | 18% | 01   | 700.00     | 3500.00         |
| 14.    | Installation & Calibration                       |     |      |            | 3200.00         |
|        |                                                  |     | To   | tal Amount | 69709.00        |

C. S. Magdum Principal

Rajarambapu college of Pharmacy, Kasegaon

Dr. R. M. Kurlapkar Joint Secretary **Kasegaon Education Society** 

E-mail: kespharmacy@gmail.com







This is a Computer Generated Document







invoice No. EIT\18-19\031 Ref. No. EIT\18-19\031

www.ecloudint.com

**Ecloud Integrated Technologies Pvt Ltd** Lakhania The Corporate Park, Office No.204 Plot No. 14 &15, Mafco Market, Sector-18 Vashi, Navi Mumbai - 400703 GSTIN/UIN: 27AADCE2108H1Z0 State Name : Maharashtra, Code : 2 CIN: U72900MH2012PTC237556 E-Mail: ecloudint@gmail.com

#### TAX INVOICE

Party . Rajarambapu College of Pharmacy Kasegaon

| Description of Goods                     | Quantity   | Rate      | per   | Disc % | Amount        |
|------------------------------------------|------------|-----------|-------|--------|---------------|
| Dahua HDCVI 16 Ch Dvr (4116HS-S3)        | 1 nos      | 12,637.00 | nos   |        | 12,637.00     |
| Dahua HDCVI 1 MP Dome Camera (11