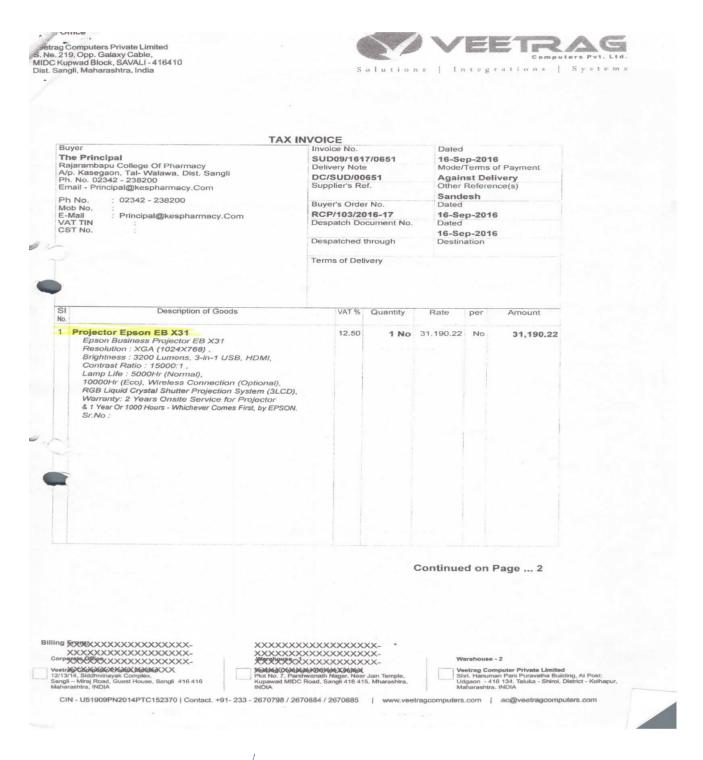

## IT Infrastructure

| Sr. No. | Computer                                    | Qty | Cost             |
|---------|---------------------------------------------|-----|------------------|
| 1       | Dell 380 Core 2 duo                         | 11  | 281091           |
| 2       | Dell 390 Core i3                            | 11  | 357500           |
| 3       | Dell 3010 Core i3                           | 24  | 679200           |
| 4       | Dell 3020                                   | 40  | 1175000          |
| 5       | Dell Server PowerEdge                       | 8   | 140000           |
| 7       | Dell OptiPlex 3040 i3 Dell OptiPlex 3050 i3 | 20  | 245600<br>720000 |
| 8       | Dell OptiPlex 3050 i5                       | 15  | 580080           |
| 9       | DEL Desktop OPTIPLEX <sup>TM</sup> 3080     | 5   | 202870           |
| 10      | Dell Desk 5090 i-5                          | 1   | 59900            |
| 11      | DEL Desktop OPTIPLEX <sup>TM</sup> 5000     | 17  | 1083240          |
|         | Sub. Total                                  | 153 | 5524481          |
|         | Laptop                                      | 100 | 0021101          |
| 1       | Dell Vostro 1550 Laptop                     | 1   | 34285            |
| 2       | Dell Vostro 2420 Laptop                     | 1   | 37800            |
| 3       | Dell Vostro 2520 Laptop                     | 1   | 33900            |
| 4       | Dell Latitude 3550 Laptop                   | 1   | 30000            |
| 5       | Dell Laptop Vostro 3558                     | 3   | 83700            |
| 6       | HP Notebook 250G6                           | 1   | 35500            |
| 7       | DELL <sup>TM</sup> Laptop Latitude 3410     | 2   | 132986           |
|         | Sub. Total                                  | 10  | 388171           |
|         | Printers                                    |     |                  |
| 1       | Canon iR 2520 (Print, Scan, Copy)           | 4   | 320000           |
| 2       | Hp 1005 (Print, Scan, Copy)                 | 5   | 62,700           |
| 3       | Epson all in on color printer               | 1   | 9700             |
| 4       | Epson Mono M200 all in one Printer          | 5   | 79558            |
| 5       | Canon IR ADV 6855 with DADF                 | 1   | 455000           |
|         | Sub. Total                                  | 16  | 878400           |
|         | LCD Projector                               |     |                  |
| 1       | Epson LED Projector                         | 14  | 414641           |
| 2       | Smart Classroom/Interactive Board           | 4   | 519163           |
|         | Sub. Total                                  | 18  | 933804           |
|         | Battery Backup                              |     |                  |
| 1       | 6 KVA UPS                                   | 5   | 919728           |
| 2       | 3 KVA UPS                                   | 1   | 67000            |
|         | Sub. Total                                  | 6   | 986728           |
|         | Internet Connection                         |     |                  |
| 1       | 155 Mbps Leased line                        | 1   | 531000           |
|         | Sub. Total                                  | 1   | 531000           |
|         | Software                                    |     |                  |
| 1       | Legal System and Application Software.      | 121 | 594523           |
| 2       | College Management System                   | 01  | 147500           |
|         | Sub. Total                                  |     | 742023           |
|         | Total                                       |     | 10033165.3       |

## Details of Computers, Laptops & LCD Projector

| Sr.<br>No. | Computer                          | Qty. | Cost    |
|------------|-----------------------------------|------|---------|
| 1          | Dell 380 Core 2 duo               | 11   | 281091  |
| 2          | Dell 390 Core i3                  | 11   | 357500  |
| 3          | Dell 3010 Core i3                 | 24   | 679200  |
| 4          | Dell 3020                         | 40   | 1175000 |
| 5          | Dell Server PowerEdge             | 1    | 140000  |
| 6          | Dell Optiplex 3040 i3             | 8    | 245600  |
| 7          | Dell Optiplex 3050 i3             | 20   | 720000  |
| 8          | Dell Optiplex 3050 i5             | 15   | 580080  |
| 9          | DEL Desktop OPTIPLEX™ 3080        | 5    | 202870  |
| 10         | Dell Desk 5090 i-5                | 1    | 59900   |
| 11         | DEL Desktop OPTIPLEX™ 5000        | 17   | 1083240 |
|            | Sub. Total                        | 153  | 5524481 |
|            | Laptop                            |      |         |
| 1          | Dell Vostro 1550 Laptop           | 1    | 34285   |
| 2          | Dell Vostro 2420 Laptop           | 1    | 37800   |
| 3          | Dell Vostro 2520 Laptop           | 1    | 33900   |
| 4          | Dell Latitude 3550 Laptop         | 1    | 30000   |
| 5          | Dell Laptop Vostro 3558           | 3    | 83700   |
| 6          | HP Notebook 250G6                 | 1    | 35500   |
| 7          | DELL™ Laptop Latitude 3410        | 2    | 132986  |
|            | Sub. Total                        | 10   | 388171  |
|            | LCD Projector                     |      |         |
| 1          | Epson LED Projector               | 14   | 414641  |
| 2          | Smart Classroom/Interactive Board | 4    | 519163  |
|            | Sub. Total                        | 18   | 933804  |