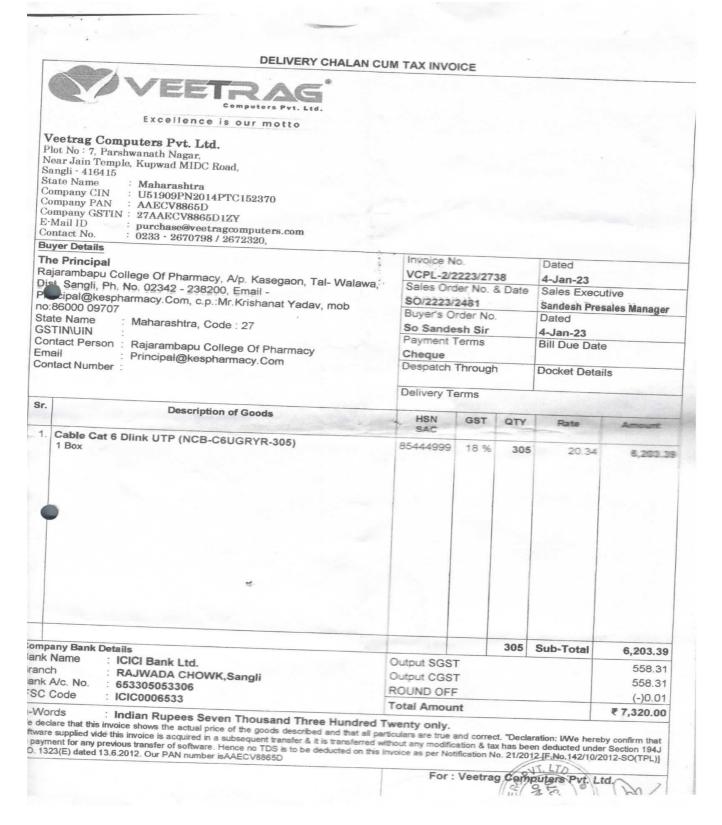

#### **DELIVERY CHALAN CUM TAX INVOICE** IRN Number b07c9268fe96e33250e-2c6a36842a1ade671bd-45cdb91c1d7b0852d3a-937b324 Veetrag Computers Pvt. Ltd. IRN Ack Number Plot No: 7, Parshwanath Nagar, Near Jain Temple, Kupwad MIDC Road, 122215033072022 Sangli · 416415 State Name IRN Ack Date Maharashtra 8-Dec-22 Company CIN : Company PAN : Company GSTIN : E-Mail ID : U51909PN2014PTC152370 AAECV8865D 27AAECV8865D1ZY purchase@veetragcomputers.com 0233 · 2670798 / 2672320, Contact No **Buyer Details** Invoice No. Dated The Principal VCPL-2/2223/2439 6-Dec-22 Rajarambapu College of Pharmacy, B Pharmacy, Kasegaon, Tal-Sales Order No. & Date Sales Executive Walawa, Dist. Sangli-415404 SO/2223/2120 Sandesh Presales Manager State Name Maharashtra, Code: 27 Buyer's Order No. Dated NIU/NIT 27AAATK1576D1ZS PAN P.O.NO :- RCP/297/2022-23 Dtd:-24-11-2022 AAATK1576D1 24-Nov-22 Contact Person : Krishnat Yadav Sir Payment Terms Bill Due Date After Successful Installation Contact Number: 8600009707 Despatch Through Docket Details Delivery Terms **Description of Goods** QTY Rate Amount SAC DELL OptiPlex 5000MT (Ci5/3.0/8GB/1TB/DRW/21.5/3Yrs) 84714900 18 % 54,000.00 3.78.000.00 OptiPlex 5000 Tower 12th Generation Intel Core i5- 12500 (6 Cores/18MB/12T/3.0GHz to 4. 6GHz/65W) 8GB (1x8GB) DDR4 Non-ECC Memor y 3.5 inch 1TB 7200rpm SATA Hard Disk Drive Intel Integrated Graphics 8x DVD+/-RW 9.5mm Slimline Opt ical Disk Drive System Power Cord India 6A, No Additional Video Ports Internal Speaker, No Additional Add In Cards No Wireless LAN Card (no WiFi enablement) Dell USB Optical Mouse-MS116 ( EPEAT) - Black Dell Wired Keyboard KB216 Blac k (English) - US International Ubuntu Linux 20.04 DELL 21.5"E2220H Monitor 240 W internal power supply un it (PSU), 85% Efficient, 80 Pl us Bronze McAfee(R) eCard 15 months subs cription Warranty:3Years Next Business Day Onsite Service by DELL Sr.No; D1QDVQ3 GQMCVQ3 9VQCVQ3 BBLX6R3 BTQCVQ3 C2QDVQ3 6TQCVQ3 DELL 21.5"E2220H Monitor SR.NO GV2V9N3 GZJS9N3 241V9N3 J355CN3 24VS9N3 J317CN3 Gr2T9N3 Printer Epson M200 - C11CC83412 84433100 18 % 2.000 13,136.00 26,272,00 Print Resolution- 1400 x 720 Dpi (With Variable Sized Droped Technology), Print Speed- 34 Ppm in Draft Mode, Connectivity- USB 2.0 High Speed, Ink Type- Genuine Pigment Inks That Are Water and Fade Resistance, Input Tray- 100 Sheets, A4 Plain Paper, Network/ Duplex- Ethernet 100BASE-TX / 10BASE-T

continued ..

PRINCIPAL Rajarambapu College of Pharmacy Kasegaon

|                          |                                                                                                                                                                                                                                                                            | HSN                    | GST      | QTY        | Rate        | Amount                           |
|--------------------------|----------------------------------------------------------------------------------------------------------------------------------------------------------------------------------------------------------------------------------------------------------------------------|------------------------|----------|------------|-------------|----------------------------------|
|                          | 10/                                                                                                                                                                                                                                                                        | SAC                    |          |            |             |                                  |
| - 1                      | Warranty - 1 Year Or 50000 Copies Whichever Is Earlier, by EPSON Sr.No: S2LY320554 S2LY320547                                                                                                                                                                              |                        |          |            |             |                                  |
| -3.                      | ESSL Thumb & Face Time Attendance System With Battery -                                                                                                                                                                                                                    | 85437099               | 18 %     | 2          | 18,129.00   | 36,258.0                         |
| 2                        | U Face 302                                                                                                                                                                                                                                                                 |                        |          |            |             |                                  |
|                          | Multi-Biometric Time Attendance & Access Control System<br>Storage Capacity -                                                                                                                                                                                              |                        |          |            |             |                                  |
|                          | Face Capacity - 3,000 ,                                                                                                                                                                                                                                                    |                        |          |            |             |                                  |
|                          | Fingerprints Capacity - 10,000 ID Card Capacity - 1,00,000                                                                                                                                                                                                                 |                        |          |            |             |                                  |
|                          | USB Host , Wi-Fi ,                                                                                                                                                                                                                                                         |                        |          |            |             |                                  |
|                          | Display - 4.3" Touch Screen                                                                                                                                                                                                                                                |                        |          |            |             |                                  |
|                          | 2000mAh Bakcup Battery , FR-1200<br>Sr.No : BRM9221661040 BRM9221661037                                                                                                                                                                                                    |                        |          |            |             |                                  |
|                          | Warranty : 1 Year                                                                                                                                                                                                                                                          |                        |          |            |             |                                  |
| 4.                       | Black 70ML Ink Bottle - C13T664198(664) Black 70ML Ink Bottle                                                                                                                                                                                                              | 32151190               | 18 %     | 4.000      | 326.00      | 1,304.0                          |
| 5.                       | Headphone HP B4B09                                                                                                                                                                                                                                                         | 85183000               | 18 %     | 25         | E60.00      | 44,000,0                         |
|                          | Warranty : As Per Standard Terms & Conditons                                                                                                                                                                                                                               | 85183000               | 10 %     | 25         | 560.00      | 14,000.0                         |
|                          | Sr.No : CNS23407484 CNS23407491 CNS23407493 CNS23407496 CNS23407495 CNS23407481 CNS23407497 CNS23407483                                                                                                                                                                    |                        |          |            |             |                                  |
|                          | CNS23407488 CNS23407498 CNS23407497 CNS23407485                                                                                                                                                                                                                            |                        |          |            |             |                                  |
|                          | CNS23407489 CNS23407482 CNS23407494 CNS23407487                                                                                                                                                                                                                            |                        |          |            |             |                                  |
|                          | CNS23407490 CNS23407486 CNS23407492 CNS23407499<br>CNS23407679 CNS23407661 CNS23407665 CNS23407662                                                                                                                                                                         |                        |          |            |             |                                  |
|                          | CNS23407663                                                                                                                                                                                                                                                                |                        |          |            |             |                                  |
|                          | Speaker Artis S21                                                                                                                                                                                                                                                          | 85182900               | 18 %     | 1          | 677.97      | 677.9                            |
|                          | 2.0 USB Multimedia Speaker with wired Volume Control Speaker Output: 2.5W x2 = 6W RMS                                                                                                                                                                                      |                        |          |            |             |                                  |
|                          | Speaker Unit : 50mm x 2                                                                                                                                                                                                                                                    |                        |          |            |             |                                  |
|                          | Warranty : 1 Year by Artis<br>Sr.No: YX012115597AR                                                                                                                                                                                                                         |                        |          |            |             |                                  |
| - 1                      | Cadyce Wireless Presentation Pointer (CA-PPTR1)                                                                                                                                                                                                                            | 84716090               | 18 %     | 2          | 3 000 00    | 6 000 0                          |
|                          | Warranty:-1 Year                                                                                                                                                                                                                                                           | 047 10030              | 10 76    | 2          | 3,000.00    | 6,000.0                          |
| 120                      | Sr.No:- 20191500292 20191500291                                                                                                                                                                                                                                            |                        |          |            |             |                                  |
| 8.                       | Switch Dlink 08 Port Gigabit DGS - 1008A Warranty :- 3 Year by D-Link                                                                                                                                                                                                      | 85176290               | 18 %     | 5          | 1,840.00    | 9,200.00                         |
|                          | Sr.No :- Uf02123001509 UF02123001510                                                                                                                                                                                                                                       |                        |          |            |             |                                  |
|                          | UF02124014671 UF02124026929 UF02124026924                                                                                                                                                                                                                                  |                        |          |            |             |                                  |
|                          | Stand<br>42" TV Wallmount Bracket                                                                                                                                                                                                                                          | 85299090               | 18 %     | 1          | 5,508.47    | 5,508.4                          |
|                          |                                                                                                                                                                                                                                                                            |                        |          |            |             |                                  |
|                          |                                                                                                                                                                                                                                                                            |                        |          |            |             |                                  |
|                          |                                                                                                                                                                                                                                                                            |                        |          |            |             |                                  |
| omr                      | pany Bank Details                                                                                                                                                                                                                                                          |                        |          |            | Sub-Total   | 4,77,220.4                       |
| ank                      | Name : ICICI Bank Ltd.                                                                                                                                                                                                                                                     | Output SGS             |          |            |             | 42,949.84                        |
| rand                     | Ch : RAJWADA CHOWK,Sangli<br>A/c. No. : 653305053306                                                                                                                                                                                                                       | Output CGS<br>ROUND OF |          |            |             | 42,949.84                        |
|                          | Code : ICIC0006533                                                                                                                                                                                                                                                         | Total Amou             |          |            |             | (-)0.12<br>₹ <b>5,63,120.0</b> 0 |
| ı-W                      | ords : Indian Rupees Five Lakh Sixty Three Thousand C                                                                                                                                                                                                                      |                        |          | br only    |             | ( 0,00,120.00                    |
| le de<br>oftwar<br>n pay | clare that this invoice shows the actual price of the goods described and that all pai<br>re supplied vide this invoice is acquired in a subsequent transfer & it is transferred w<br>ment for any previous transfer of software. Hence no TDS is to be deducted on this l | rticulars are true     | and corr | ect. "Deck |             |                                  |
| 0.13                     | 323(E) dated 13.6.2012. Our PAN must ber isAAECV8865D                                                                                                                                                                                                                      |                        |          |            | //0         |                                  |
|                          | (3)                                                                                                                                                                                                                                                                        | For                    | : Veetr  | ag Con     | puters Ryt. | Ltd.                             |
|                          | (B. Thatm)                                                                                                                                                                                                                                                                 |                        |          |            | ( o )       | 1.62                             |
|                          | Customer Seal & Signature                                                                                                                                                                                                                                                  | Authorised Si          | ianator  |            | 1100        | 200                              |