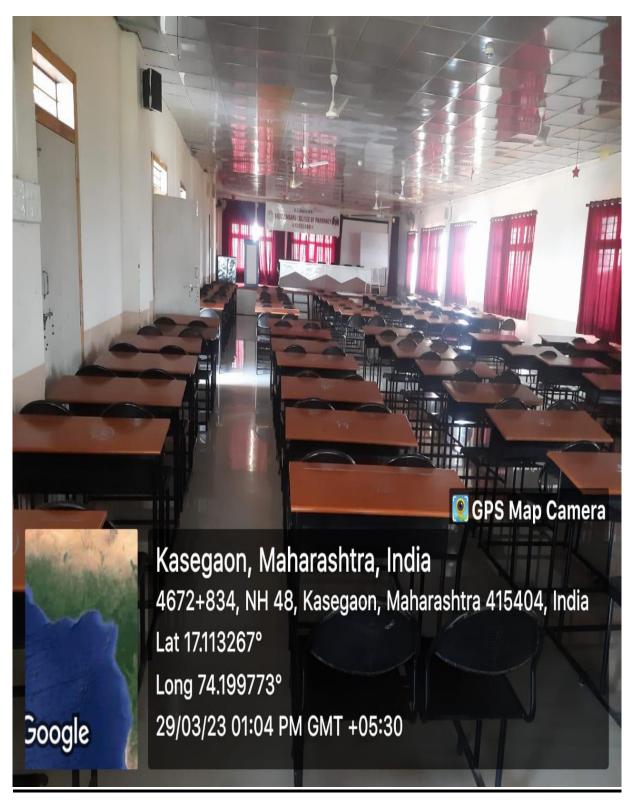

# **List of Class Rooms and Tutorial Rooms**

| Sr. No. | Room Type     | Carpet area (Sq. m.) | Program  |  |  |  |  |  |  |  |
|---------|---------------|----------------------|----------|--|--|--|--|--|--|--|
|         | First Floor   |                      |          |  |  |  |  |  |  |  |
| 1       | Class room    | 102.67               | B. Pharm |  |  |  |  |  |  |  |
| 2       | Class room    | 106.93               | D. Pharm |  |  |  |  |  |  |  |
|         | Second Floor  |                      |          |  |  |  |  |  |  |  |
| 3       | Seminar hall  | 140.10               | B. Pharm |  |  |  |  |  |  |  |
| 4       | Class room    | 68.19                | B. Pharm |  |  |  |  |  |  |  |
| 5       | Class room    | 106.94               | M. Pharm |  |  |  |  |  |  |  |
| 6       | Class room    | 102.47               | B. Pharm |  |  |  |  |  |  |  |
|         | Third Floor   |                      |          |  |  |  |  |  |  |  |
| 7       | Tutorial Room | 42.49                | B. Pharm |  |  |  |  |  |  |  |
| 8       | Tutorial Room | 37.93                | B. Pharm |  |  |  |  |  |  |  |
|         | F             | ourth Floor          |          |  |  |  |  |  |  |  |
| 9       | Auditorium    | 230                  | Common   |  |  |  |  |  |  |  |
| 10      | Tutorial room | 38.41                | B. Pharm |  |  |  |  |  |  |  |
| 11      | Tutorial room | 38.41                | B. Pharm |  |  |  |  |  |  |  |
| 12      | Class Room    | 77.67                | B. Pharm |  |  |  |  |  |  |  |
| 13      | Class Room    | 92.26                | B. Pharm |  |  |  |  |  |  |  |
| 14      | Class Room    | 70.53                | B. Pharm |  |  |  |  |  |  |  |
| 15      | Tutorial Room | 37.94                | B. Pharm |  |  |  |  |  |  |  |