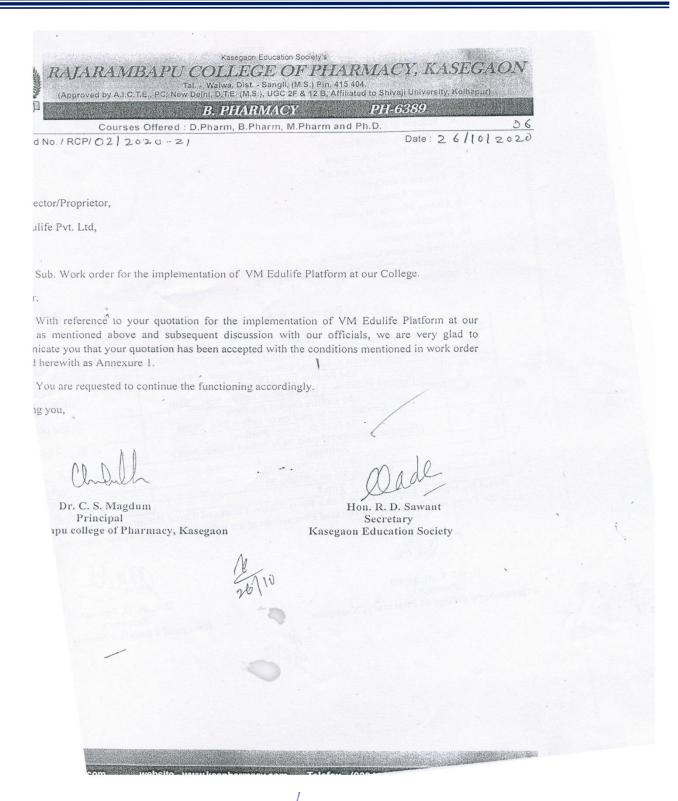

# **Learning management System (VmEdulife order/bill)**

**Br**myl

PRINCIPAL
Rajarambapu College of Pharmacy
Kasegaon

Dring

PRINCIPAL
Rajarambapu College of Pharmacy
Kasegaon

**Final** 

PRINCIPAL
Rajarambapu College of Pharmacy
Kasegaon

#### ANNEXURE 1

Following services shall be provided by VM Edulife Pvt. Ltd. Pune

- 1. Students Performance and Analysis
- 2. Academic Performance
- 3. Self-Assessment Modules
- 4. Student of the year Awards
- 5. Online Students Accounts
- 6. Online Faculty Accounts
- 7. Online Principal Accounts
- 8. Feedback analysis
- 9. Alumni Association
- 10. Online Parents Accounts
- 11. Results Analysis
- 12. Parents Reports
- 13. Green Campus Certification
- 14. Competency Matrix and Students mapping
- 15. Modern LMS

## Payment Schedule/ Conditions

| Sr. No. | Description                                                | Amount      |
|---------|------------------------------------------------------------|-------------|
| 1.      | VM Edulife Digital Platform                                | 1,01,850.00 |
|         | (Advance amount to be paid before installment of Platform) |             |
| 2.      | VM Edulife Digital Platform                                | 63,050.00   |
|         | (Second installment to paid on or before Sept. 2020)       |             |
| 3.      | VM Edulife Digital Platform                                | 63,050.00   |
|         | (Third installment to paid on or before Dec. 2020)         |             |
| 4.      | VM Edulife Digital Platform                                | 63,050.00   |
|         | (Fourth installment to paid on or before March 2021)       |             |
|         | Subtotal                                                   | 2,91,000.00 |
|         | CGST @ 9% on 291000.00                                     | 26,190.00   |
|         | SGST @ 9% on 291000.00                                     | 26,190.00   |
|         | Total                                                      | 3,43,380.00 |

Total (In words): Rupees Three Lakh Forty Three Thousand Three Hundred Eighty only. Note: Every installment will be released after assessing the work done as per previous payment.

Dr. C. S. Magdum

Principal Rajarambapu college of Pharmacy, Kasegaon Hon. R. D. Sawant Secretary