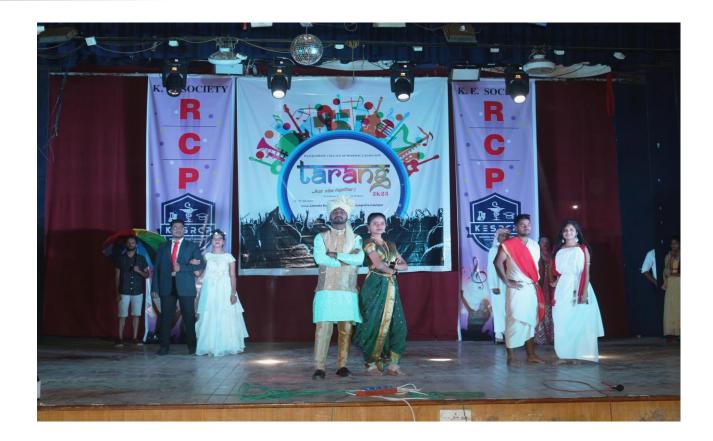

Facilities for Cultural and sports activities, yoga centre, games (indoor and outdoor), Gymnasium, auditorium etc

PRINCIPAL
Rajarambapu College of Pharmacy
Kasegaon