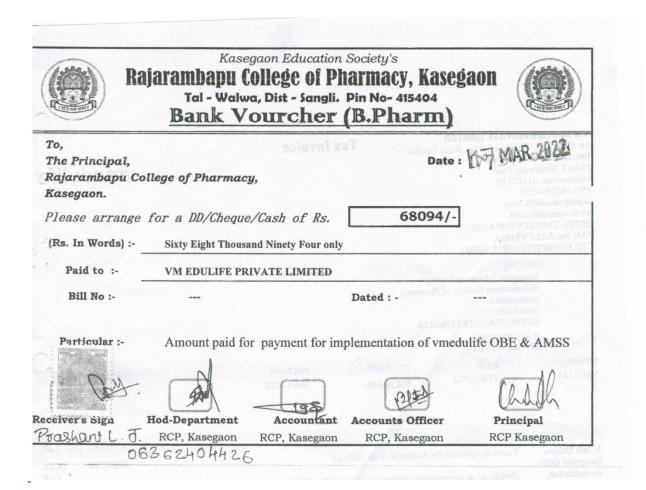

# **Learning management System (VmEdulife order/bill)**

**Br**myl

PRINCIPAL
Rajarambapu College of Pharmacy
Kasegaon

Dring

PRINCIPAL
Rajarambapu College of Pharmacy
Kasegaon

**Final** 

PRINCIPAL
Rajarambapu College of Pharmacy
Kasegaon

**Domy** 

PRINCIPAL
Rajarambapu College of Pharmacy
Kasegaon

| VM EDULIFE PR                                                                                                                                                                                                                                                                                    | VATE LIMITED                                                                                                                                                                                                                                          | Tax Invoice                                                                                                                                         |                                  |                                               |
|--------------------------------------------------------------------------------------------------------------------------------------------------------------------------------------------------------------------------------------------------------------------------------------------------|-------------------------------------------------------------------------------------------------------------------------------------------------------------------------------------------------------------------------------------------------------|-----------------------------------------------------------------------------------------------------------------------------------------------------|----------------------------------|-----------------------------------------------|
|                                                                                                                                                                                                                                                                                                  | iness Center, Rajiv Gandhi                                                                                                                                                                                                                            |                                                                                                                                                     |                                  | The Pr                                        |
| International Infote<br>Phase I, Hinjewadi                                                                                                                                                                                                                                                       |                                                                                                                                                                                                                                                       |                                                                                                                                                     | vmed                             | ulite                                         |
| Maharashtra 4110:                                                                                                                                                                                                                                                                                |                                                                                                                                                                                                                                                       |                                                                                                                                                     |                                  |                                               |
| 91-9623964758                                                                                                                                                                                                                                                                                    |                                                                                                                                                                                                                                                       |                                                                                                                                                     |                                  |                                               |
| ales@vmedulife.c                                                                                                                                                                                                                                                                                 |                                                                                                                                                                                                                                                       |                                                                                                                                                     |                                  |                                               |
| www.vmedulife.co<br>GSTIN: 27AAECV                                                                                                                                                                                                                                                               |                                                                                                                                                                                                                                                       |                                                                                                                                                     |                                  |                                               |
| PAN No. AAECV:<br>CIN: U74900PN20                                                                                                                                                                                                                                                                | 149A                                                                                                                                                                                                                                                  |                                                                                                                                                     |                                  |                                               |
| BILL                                                                                                                                                                                                                                                                                             |                                                                                                                                                                                                                                                       |                                                                                                                                                     | to:- VMED                        | hisq                                          |
|                                                                                                                                                                                                                                                                                                  | gaon Education Society's                                                                                                                                                                                                                              |                                                                                                                                                     |                                  |                                               |
|                                                                                                                                                                                                                                                                                                  | rambapu College of Pharmacy<br>arashtra                                                                                                                                                                                                               |                                                                                                                                                     |                                  |                                               |
|                                                                                                                                                                                                                                                                                                  | Code: 27                                                                                                                                                                                                                                              |                                                                                                                                                     |                                  |                                               |
| GST                                                                                                                                                                                                                                                                                              | IN: 27AAATK1576D1ZS                                                                                                                                                                                                                                   |                                                                                                                                                     |                                  |                                               |
|                                                                                                                                                                                                                                                                                                  |                                                                                                                                                                                                                                                       |                                                                                                                                                     |                                  |                                               |
|                                                                                                                                                                                                                                                                                                  | E OF SUPPLY Maharashtra                                                                                                                                                                                                                               | nt paid for payment for implements                                                                                                                  |                                  |                                               |
| 881/127 -                                                                                                                                                                                                                                                                                        | vianarasnu a                                                                                                                                                                                                                                          | LDUE DUE DATE                                                                                                                                       | ENCLOSI                          | ED                                            |
| 27 -                                                                                                                                                                                                                                                                                             | DATE TOTA                                                                                                                                                                                                                                             | DUE DATE<br>094.00 16/04/2022                                                                                                                       | ENCLOSI                          |                                               |
| 27 -<br>NVOICE NO.<br>VM21147                                                                                                                                                                                                                                                                    | DATE TOTA                                                                                                                                                                                                                                             | DUE DATE 16/04/2022                                                                                                                                 | ENCLOSE                          | a yayiasa                                     |
| 27 - INVOICE NO. VM21147  ACTIVITY  In Jia's Unique                                                                                                                                                                                                                                              | DATE TOTA 17/03/2022 ₹68,0                                                                                                                                                                                                                            | DUE DATE 16/04/2022                                                                                                                                 | ENCLOSI<br>PERTOG-DOR            | TAX 00 18.0%                                  |
| 27 - INVOICE NO. VM21147  ACTIVITY In dia's Unique Integrated OBE-Accreditation,                                                                                                                                                                                                                 | DATE TOTA 17/03/2022 ₹68,0                                                                                                                                                                                                                            | DUE DATE 16/04/2022  ic Year 2021-22                                                                                                                | ENCLOSI<br>Manuschabott<br>AMOUN | IT TAX                                        |
| 27 - NVOICE NO. VM21147  ACTIVITY In lia's Unique Integrated OBE-Accreditation, Academic                                                                                                                                                                                                         | DATE TOTA 17/03/2022 ₹68,0                                                                                                                                                                                                                            | DUE DATE 16/04/2022  ic Year 2021-22  liber vmedulife/ 2021-22/120                                                                                  | ENCLOSI<br>Manuschabott<br>AMOUN | TAX 00 18.0%                                  |
| 27 - NVOICE NO. VM21147  ACTIVITY  It dia's Unique integrated OBE-Accreditation, Academic Management, and Office Automation                                                                                                                                                                      | DATE TOTA 17/03/2022 ₹68,0  Fourth Installment for Academi Details are as per proposal num Total Amount to be received IN                                                                                                                             | DUE DATE<br>16/04/2022<br>ic Year 2021-22<br>ther vmedulife/ 2021-22/120<br>JR 343380/-                                                             | ENCLOSI<br>Manuschabott<br>AMOUN | TAX 00 18.0%                                  |
| 27 - NVOICE NO. VM21147  ACTIVITY  It dia's Unique Integrated OBE-Accreditation, Academic Management, and Office Automation Software                                                                                                                                                             | DATE TOTA  17/03/2022 ₹68,0  Fourth Installment for Academi  Details are as per proposal num  Total Amount to be received IN  Received amount till date- INR                                                                                          | DUE DATE 16/04/2022  ic Year 2021-22  iber vmedulife/ 2021-22/120  IR 343380/- 2,68,882/-                                                           | ENCLOSI<br>Manuschabott<br>AMOUN | TAX 00 18.0% GST                              |
| 27 - NVOICE NO. VM21147  ACTIVITY  Iz lia's Unique Integrated OBE- Accreditation, Academic Management, and Office Automation Software  Make all cheques payab                                                                                                                                    | DATE TOTA 17/03/2022 ₹68,0  Fourth Installment for Academi Details are as per proposal num Total Amount to be received IN Received amount till date- INR to: VMEDULIFE PRIVATE LIMITED                                                                | DUE DATE 16/04/2022  ic Year 2021-22 ber vmedulife/ 2021-22/120 IR 343380/- 2,68,882/-                                                              | ENCLOSI<br>Manuschabott<br>AMOUN | TAX 00 18.0%                                  |
| NVOICE NO.  VM21147  ACTIVITY  Actia's Unique integrated OBE-Accreditation, Academic Management, and Office Automation Software  Make all cheques payab Banker: IDBI Bank Ltd DBI Bank, Sector No.                                                                                               | DATE TOTA 17/03/2022 ₹68,0  Fourth Installment for Academi Details are as per proposal num Total Amount to be received IN Received amount till date- INR to: VMEDULIFE PRIVATE LIMITED                                                                | DUE DATE 16/04/2022  ic Year 2021-22 ber vmedulife/ 2021-22/120  JR 343380/- 2,68,882/-  SUBTOTAL CGST @ 9% on 63050.00                             | AMOUN 63,050.0                   | TAX 00 18.0% GST                              |
| 27 - NVOICE NO. VM21147  ACTIVITY  In lia's Unique Integrated OBE- Accreditation, Academic Management, and Office Automation Software Make all cheques payab Banker: IDBI Bank Ltd DBI Bank, Sector No.                                                                                          | DATE TOTA  17/03/2022 ₹68,0  Fourth Installment for Academi  Details are as per proposal num  Total Amount to be received IN  Received amount till date- INR le to: VMEDULIFE PRIVATE LIMITED  5, Nigdi Pradhikaran, Pune                             | DUE DATE 16/04/2022  ic Year 2021-22 ber vmedulife/ 2021-22/120  IR 343380/- 2,68,882/- SUBTOTAL                                                    | AMOUN 63,050.0                   | TAX 00 18.0% GST 63,050.00                    |
| ACTIVITY Ir lia's Unique Integrated OBE- Accreditation, Academic Management, and Office Automation Software Make all cheques payab Banker: IDBI Bank Ltd IDBI Bank, Sector No. 2 11044 11044 11044 11040 SC Code: IBKL0000                                                                       | DATE TOTA 17/03/2022 ₹68,0  Fourth Installment for Academi Details are as per proposal num  Total Amount to be received IN  Received amount till date- INR le to: VMEDULIFE PRIVATE LIMITED 15, Nigdi Pradhikaran, Pune 10035459 187                  | DUE DATE 16/04/2022  ic Year 2021-22 ber vmedulife/ 2021-22/120  JR 343380/- 2,68,882/-  SUBTOTAL CGST @ 9% on 63050.00                             | AMOUN 63,050.0                   | TT TAX 00 18.0% GST 63,050.00 5,674.50        |
| ACTIVITY  It lia's Unique Integrated OBE- Accreditation, Academic Management, and Office Automation Software Make all cheques payab Banker: IDBI Bank Ltd DBI Bank, Sector No. 2  11044 Sount no.: 008710206 SC Code: IBKL0000 PAN No.: AAECV5149 GSTIN No. 27AAECV5                             | DATE TOTA  17/03/2022 ₹68,0  Fourth Installment for Academi  Details are as per proposal num  Total Amount to be received IN  Received amount till date- INR le to: VMEDULIFE PRIVATE LIMITED  15, Nigdi Pradhikaran, Pune  10035459  187  A  149A1ZH | DUE DATE 16/04/2022  ic Year 2021-22 dber vmedulife/ 2021-22/120  JR 343380/- 2,68,882/- SUBTOTAL CGST @ 9% on 63050.00 SGST @ 9% on 63050.00       | AMOUN 63,050.0                   | TAX 00 18.0% GST  63,050.00 5,674.50 5,674.50 |
| ACTIVITY  In lia's Unique Integrated OBE- Accreditation, Academic Management, and Office Automation Software  Make all cheques payab Banker: IDBI Bank Ltd IDBI Bank, Sector No. 2 411044  :ount no.: 008710200 SC Code: IBKL0000 PAN No.: AAECV5149 GSTIN No: 27AAECV5 Whether the tax is payal | DATE TOTA  17/03/2022 ₹68,0  Fourth Installment for Academi Details are as per proposal num  Total Amount to be received IN  Received amount till date- INR le to: VMEDULIFE PRIVATE LIMITED  15, Nigdi Pradhikaran, Pune  10035459  187  A           | DUE DATE 16/04/2022  ic Year 2021-22 ber vmedulife/ 2021-22/120  IR 343380/- 2,68,882/-  SUBTOTAL CGST @ 9% on 63050.00 SGST @ 9% on 63050.00 TOTAL | AMOUN 63,050.0                   | 63,050.00<br>5,674.50<br>74,399.00            |