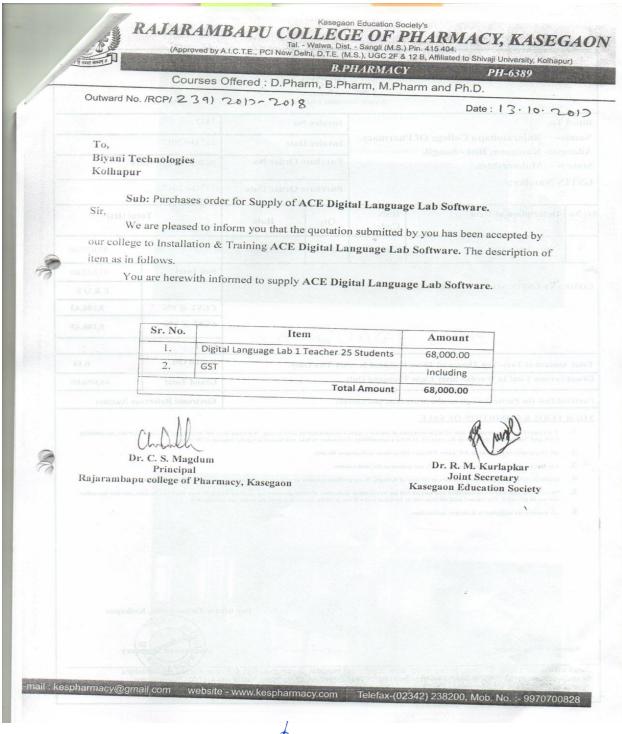

|

Page **39** of **76** 

**PRINCIPAL** 

Rajarambapu College of Pharmacy

**BACK TO INDEX** 

Kasegaon







**Frmy** 

**BACK TO INDEX** 





**BACK TO INDEX** 



12 my











**BACK TO INDEX** 



| 5/5022    | Batch-B                       | 14    | ate    | A G        |          | smate 8/5/2022 |
|-----------|-------------------------------|-------|--------|------------|----------|----------------|
| Roll      | Name of Stydent.              | pe    | elass  | In<br>time | aut      | Sign.          |
| र्मायुर्  | 10 deant 2 57.8.8 1280        | bated | o brie | S 310      | Hodbal   | July Trail     |
| -128      | Gauri Vijay Jadhav            | 03    | FY     | 12.30      | 3.00     | Gjadher        |
| 24.       | Proma Rajendra Jadhav.        | 04    | F.Y.   | 12:30      | 3:00     | Badhav.        |
| 27        | Josh Rajarram Jadhar          | 07    | E. 4   | 12:80      |