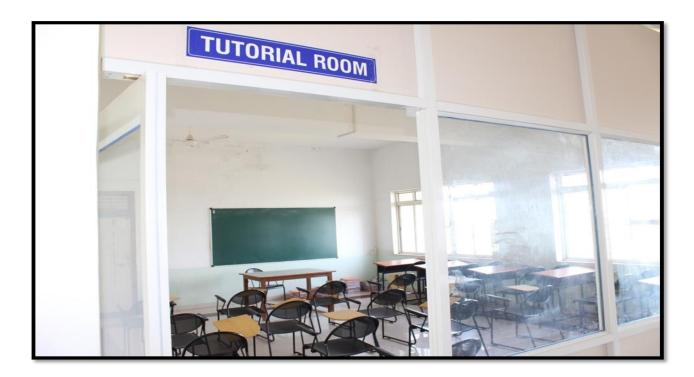

# **List of Class Rooms and Tutorial Rooms**

| Sr. No. | Room Type     | Carpet area (Sq. m.) | Program  |  |  |  |  |  |  |  |
|---------|---------------|----------------------|----------|--|--|--|--|--|--|--|
|         | First Floor   |                      |          |  |  |  |  |  |  |  |
| 1       | Class room    | 102.67               | B. Pharm |  |  |  |  |  |  |  |
| 2       | Class room    | 106.93               | D. Pharm |  |  |  |  |  |  |  |
|         | Second Floor  |                      |          |  |  |  |  |  |  |  |
| 3       | Seminar hall  | 140.10               | B. Pharm |  |  |  |  |  |  |  |
| 4       | Class room    | 68.19                | B. Pharm |  |  |  |  |  |  |  |
| 5       | Class room    | 106.94               | M. Pharm |  |  |  |  |  |  |  |
| 6       | Class room    | 102.47               | B. Pharm |  |  |  |  |  |  |  |
|         | Third Floor   |                      |          |  |  |  |  |  |  |  |
| 7       | Tutorial Room | 42.49                | B. Pharm |  |  |  |  |  |  |  |
| 8       | Tutorial Room | 37.93                | B. Pharm |  |  |  |  |  |  |  |
|         | F             | ourth Floor          |          |  |  |  |  |  |  |  |
| 9       | Auditorium    | 230                  | Common   |  |  |  |  |  |  |  |
| 10      | Tutorial room | 38.41                | B. Pharm |  |  |  |  |  |  |  |
| 11      | Tutorial room | 38.41                | B. Pharm |  |  |  |  |  |  |  |
| 12      | Class Room    | 77.67                | B. Pharm |  |  |  |  |  |  |  |
| 13      | Class Room    | 92.26                | B. Pharm |  |  |  |  |  |  |  |
| 14      | Class Room    | 70.53                | B. Pharm |  |  |  |  |  |  |  |
| 15      | Tutorial Room | 37.94                | B. Pharm |  |  |  |  |  |  |  |

# **Class rooms and Tutorial Rooms**

#my !

**BACK TO INDEX** 

PRINCIPAL
Rajarambapu College of Pharmacy

#my )

**Limit** 

PRINCIPAL
Rajarambapu College of Pharmacy
Kasegaon