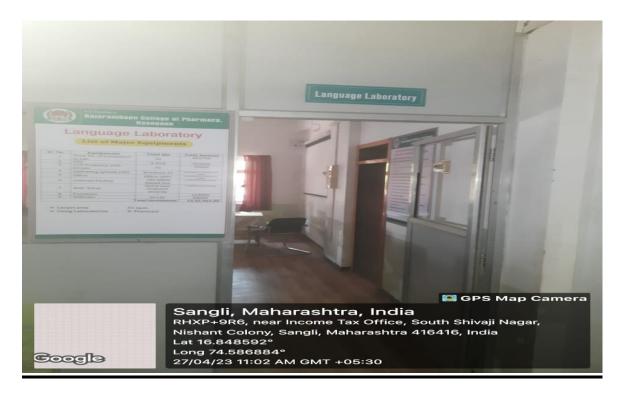

|

Page **39** of **76** 

**PRINCIPAL** 

Rajarambapu College of Pharmacy

**BACK TO INDEX** 

Kasegaon







**Frmy** 

**BACK TO INDEX** 





**BACK TO INDEX** 



12 my











**BACK TO INDEX** 



| 5/5022    | Batch-B                       | 14    | ate    | A G        |          | smate 8/5/2022 |
|-----------|-------------------------------|-------|--------|------------|----------|----------------|
| Roll      | Name of Stydent.              | pe    | elass  | In<br>time | aut      | Sign.          |
| र्मायुर्  | 10 deant 2 57.8.8 1280        | bated | o brie | S 310      | Hodbal   | July Trail     |
| -128      | Gauri Vijay Jadhav            | 03    | FY     | 12.30      | 3.00     | Gjadher        |
| 24.       | Proma Rajendra Jadhav.        | 04    | F.Y.   | 12:30      | 3:00     | Badhav.        |
| 27        | Josh Rajarram Jadhar          | 07    | E. 4   | 12:80      |          | Madhar         |
| 28        | Tashashmi sonba Jadhav