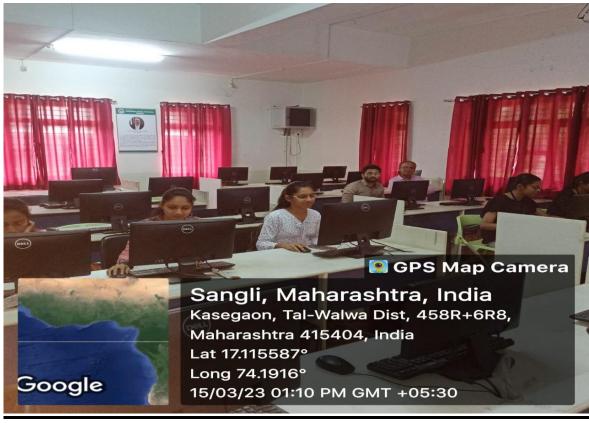

# **List of Class Rooms and Tutorial Rooms**

| Sr. No. | Room Type     | Carpet area (Sq. m.) | Program  |  |  |  |  |  |  |  |
|---------|---------------|----------------------|----------|--|--|--|--|--|--|--|
|         | First Floor   |                      |          |  |  |  |  |  |  |  |
| 1       | Class room    | 102.67               | B. Pharm |  |  |  |  |  |  |  |
| 2       | Class room    | 106.93               | D. Pharm |  |  |  |  |  |  |  |
|         | Second Floor  |                      |          |  |  |  |  |  |  |  |
| 3       | Seminar hall  | 140.10               | B. Pharm |  |  |  |  |  |  |  |
| 4       | Class room    | 68.19                | B. Pharm |  |  |  |  |  |  |  |
| 5       | Class room    | 106.94               | M. Pharm |  |  |  |  |  |  |  |
| 6       | Class room    | 102.47               | B. Pharm |  |  |  |  |  |  |  |
|         | Third Floor   |                      |          |  |  |  |  |  |  |  |
| 7       | Tutorial Room | 42.49                | B. Pharm |  |  |  |  |  |  |  |
| 8       | Tutorial Room | 37.93                | B. Pharm |  |  |  |  |  |  |  |
|         | F             | ourth Floor          |          |  |  |  |  |  |  |  |
| 9       | Auditorium    | 230                  | Common   |  |  |  |  |  |  |  |
| 10      | Tutorial room | 38.41                | B. Pharm |  |  |  |  |  |  |  |
| 11      | Tutorial room | 38.41                | B. Pharm |  |  |  |  |  |  |  |
| 12      | Class Room    | 77.67                | B. Pharm |  |  |  |  |  |  |  |
| 13      | Class Room    | 92.26                | B. Pharm |  |  |  |  |  |  |  |
| 14      | Class Room    | 70.53                | B. Pharm |  |  |  |  |  |  |  |
| 15      | Tutorial Room | 37.94                | B. Pharm |  |  |  |  |  |  |  |

# **Class rooms and Tutorial Rooms**

#my !

**BACK TO INDEX** 

PRINCIPAL
Rajarambapu College of Pharmacy

#my )

**Limit** 

PRINCIPAL
Rajarambapu College of Pharmacy
Kasegaon