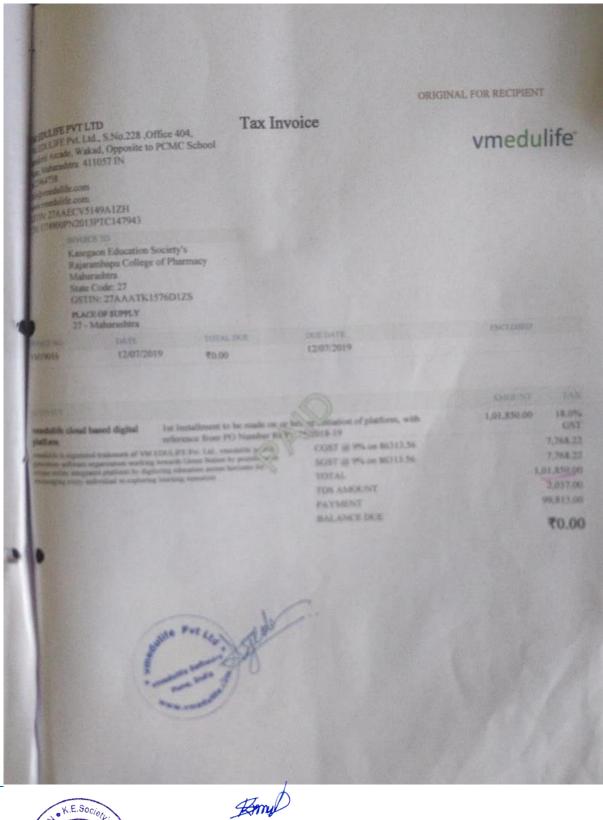

# **Learning management System (VmEdulife order/bill)**

**Br**myl

PRINCIPAL
Rajarambapu College of Pharmacy
Kasegaon

Dring

PRINCIPAL
Rajarambapu College of Pharmacy
Kasegaon

**Final** 

PRINCIPAL
Rajarambapu College of Pharmacy
Kasegaon

## Payment Schedule/ Conditions

| Sr. No. | Description                                                | Amount      |
|---------|------------------------------------------------------------|-------------|
| 1.      | VM Edulife Digital Platform                                | 1,01,850.00 |
|         | (Advance amount to be paid before installment of Platform) |             |
| 2.      | VM Edulife Digital Platform                                | 63,050.00   |
|         | (Second installment to paid on or before Sept. 2020)       |             |
| 3.      | VM Edulife Digital Platform                                | 63,050.00   |
|         | (Third installment to paid on or before Dec. 2020)         |             |
| 4.      | VM Edulife Digital Platform                                | 63,050.00   |
|         | (Fourth installment to paid on or before March 2021)       |             |
|         | Subtotal                                                   | 2,91,000.00 |
|         | CGST @ 9% on 291000.00                                     | 26,190.00   |
|         | SGST @ 9% on 291000.00                                     | 26,190.00   |
|         | Total                                                      | 3,43,380.00 |

Total (In words): Rupees Three Lakh Forty Three Thousand Three Hundred Eighty only. Note: Every installment will be released after assessing the work done as per previous payment.

Dr. C. S. Magdum

Principal Rajarambapu college of Pharmacy, Kasegaon Hon. R. D. Sawant Secretary

Kasegaon Education Society

**Firmy** 

PRINCIPAL
Rajarambapu College of Pharmacy
Kasegaon

|           | ANNEXURE I                                                                                                                                                           |                       |
|-----------|----------------------------------------------------------------------------------------------------------------------------------------------------------------------|-----------------------|
|           | vices shall be provided by VM Edulife Per. Ltd. Pone                                                                                                                 |                       |
| 1 Smale   | nis Performance and Analysis                                                                                                                                         |                       |
|           | enic Performance                                                                                                                                                     |                       |
| L Self-A  | Assessment Medules                                                                                                                                                   |                       |
|           | et of the year Awards                                                                                                                                                |                       |
|           | e Students Accounts                                                                                                                                                  |                       |
|           | e Facelty Accounts                                                                                                                                                   |                       |
|           | e Principal Accounts                                                                                                                                                 |                       |
|           | ni Association                                                                                                                                                       |                       |
|           | re Parents Accounts                                                                                                                                                  |                       |
|           | ts Analysis.                                                                                                                                                         |                       |
|           | is Reports                                                                                                                                                           |                       |
|           | Campus Certification                                                                                                                                                 |                       |
|           | netency Matrix and Students mapping                                                                                                                                  |                       |
| 15. Mode  |                                                                                                                                                                      |                       |
|           |                                                                                                                                                                      |                       |
|           | Payment Schedule/ Conditions                                                                                                                                         |                       |
| Sr. No.   | Description                                                                                                                                                          | Amount<br>1,01,850.00 |
| 1.        | VM Edulife Digital Platform                                                                                                                                          | 1,01,0,000            |
|           | (Advance amount to be paid before installment of<br>Platform)                                                                                                        |                       |
| 2         | VM Edulife Digital Platform                                                                                                                                          | 63,050,0              |
|           | (Second installment to paid on or before 8th Sept 2019)                                                                                                              |                       |
| 3.        | VM Edulife Digital Platform                                                                                                                                          | 63,050,0              |
|           | (Third installment to paid on or before 8th Dec 2019)  VM Edulife Digital Platform                                                                                   | 63,050,0              |
| 4.        | (Fourth installment to paid on or before 30th April 2010)                                                                                                            |                       |
|           | Subtotal                                                                                                                                                             | 2,91,000,0            |
|           | CGST (a) 9% on 291000.00                                                                                                                                             | 26,190,0              |
|           | SGST @ 9% on 291000.00                                                                                                                                               | 26,190,0              |
|           | Total                                                                                                                                                                | 3,43,380,0            |
| Note: Eve | words): Rupees Three Lakh Forty Three Thousand Thr ry installment will be released after assessing the work don C.S. Magdum Principal reollege of Pharmacy, Kasegaon |                       |
|           | Shios                                                                                                                                                                |                       |