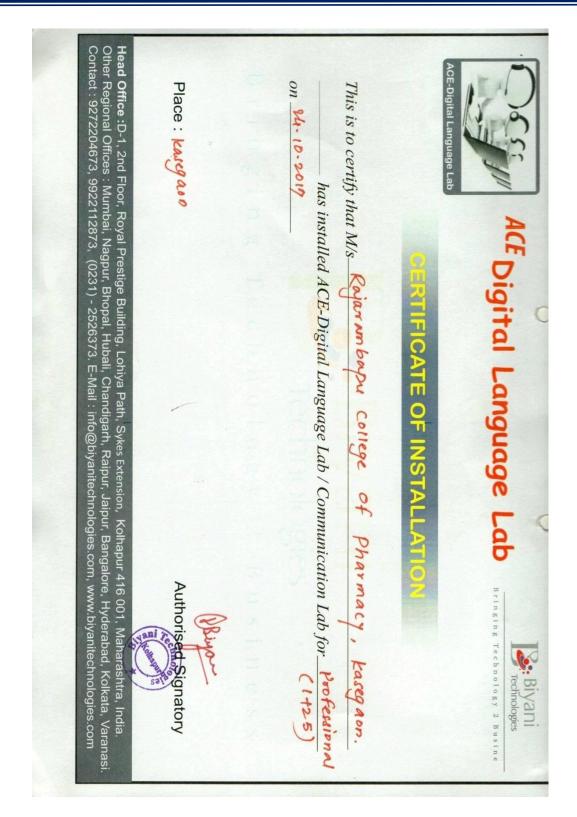

|

Page **39** of **76** 

**PRINCIPAL** 

Rajarambapu College of Pharmacy

**BACK TO INDEX** 

Kasegaon







**Frmy** 

**BACK TO INDEX** 





**BACK TO INDEX** 



12 my











**BACK TO INDEX** 



| 5/5022    | Batch-B                       | 14    | ate    | A G        |          | smate 8/5/2022 |
|-----------|-------------------------------|-------|--------|------------|----------|----------------|
| Roll      | Name of Stydent.              | pe    | elass  | In<br>time | aut      | Sign.          |
| र्मायुर्  | 10 deant 2 57.8.8 1280        | bated | o brie | S 310      | Hodbal   | July Trail     |
| -128      | Gauri Vijay Jadhav            | 03    | FY     | 12.30      | 3.00     | Gjadher        |
| 24.       | Proma Rajendra Jadhav.        | 04    | F.Y.   | 12:30      | 3:00     | Badhav.        |
| 27        | Josh Rajarram Jadhar          | 07    | E. 4   | 12:80      |          | Madhar         |
| 28