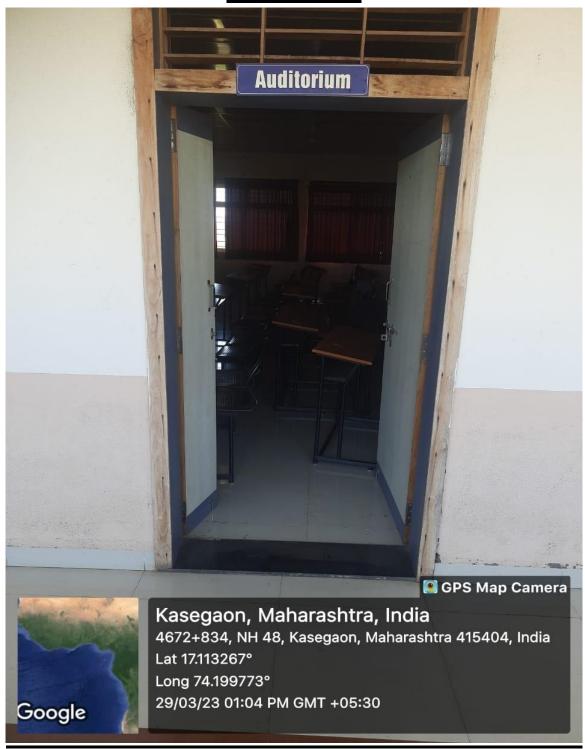

Facilities for Cultural and sports activities, yoga centre, games (indoor and outdoor), Gymnasium, auditorium etc

PRINCIPAL
Rajarambapu College of Pharmacy
Kasegaon

# **List of Class Rooms and Tutorial Rooms**

| Sr. No. | Room Type     | Carpet area (Sq. m.) | Program  |  |  |  |  |  |  |  |
|---------|---------------|----------------------|----------|--|--|--|--|--|--|--|
|         | First Floor   |                      |          |  |  |  |  |  |  |  |
| 1       | Class room    | 102.67               | B. Pharm |  |  |  |  |  |  |  |
| 2       | Class room    | 106.93               | D. Pharm |  |  |  |  |  |  |  |
|         | Second Floor  |                      |          |  |  |  |  |  |  |  |
| 3       | Seminar hall  | 140.10               | B. Pharm |  |  |  |  |  |  |  |
| 4       | Class room    | 68.19                | B. Pharm |  |  |  |  |  |  |  |
| 5       | Class room    | 106.94               | M. Pharm |  |  |  |  |  |  |  |
| 6       | Class room    | 102.47               | B. Pharm |  |  |  |  |  |  |  |
|         | Third Floor   |                      |          |  |  |  |  |  |  |  |
| 7       | Tutorial Room | 42.49                | B. Pharm |  |  |  |  |  |  |  |
| 8       | Tutorial Room | 37.93                | B. Pharm |  |  |  |  |  |  |  |
|         | F             | ourth Floor          |          |  |  |  |  |  |  |  |
| 9       | Auditorium    | 230                  | Common   |  |  |  |  |  |  |  |
| 10      | Tutorial room | 38.41                | B. Pharm |  |  |  |  |  |  |  |
| 11      | Tutorial room | 38.41                | B. Pharm |  |  |  |  |  |  |  |
| 12      | Class Room    | 77.67                | B. Pharm |  |  |  |  |  |  |  |
| 13      | Class Room    | 92.26                | B. Pharm |  |  |  |  |  |  |  |
| 14      | Class Room    | 70.53                | B. Pharm |  |  |  |  |  |  |  |
| 15      | Tutorial Room | 37.94                | B. Pharm |  |  |  |  |  |  |  |