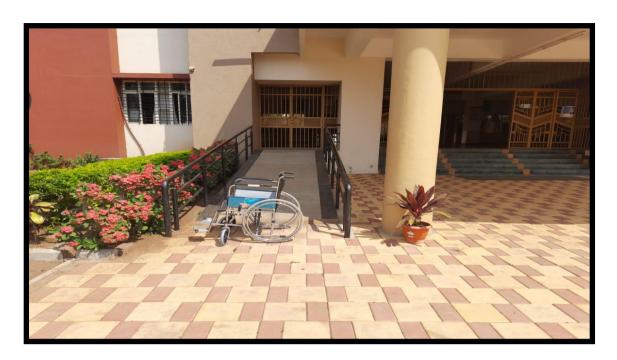

- 1. Ramp and Wheel Chair
- 2. Lift
- 3. Toilet blocks designed for people with disability

The physically challenged students are provided all the necessary help in order to facilitate their learning. Special attention to such students is provided. These students are given additional time for their examination as per the rules of Shivaji University, Kolhapur. Currently, following physically challenged students are studying in the institute and are benefitted by these facilities.

## RAMP AND WHEEL CHAIR

**Gents Toilet for Divyang** 

PRINCIPAL
Rajarambapu College of Pharmacy
Kasegaon

**Ladies Toilet for Divyang** 