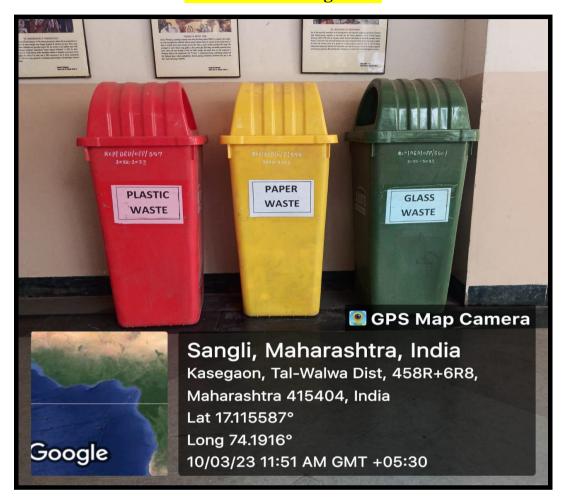

# Management of the various types of degradable and non-degradable waste

#### Solid waste management