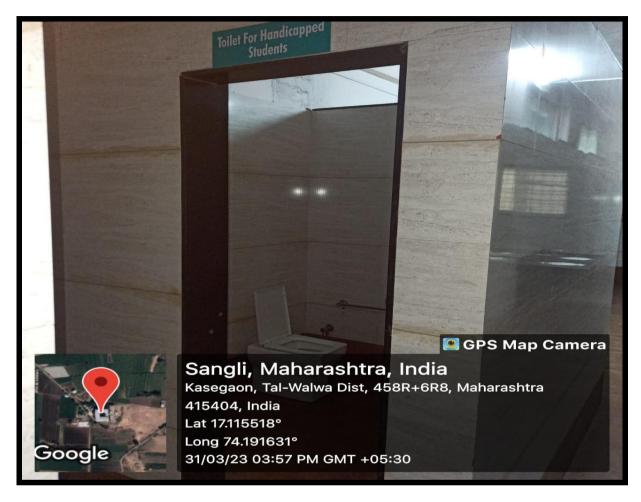

- 1. Ramp and Wheel Chair
- 2. Lift
- 3. Toilet blocks designed for people with disability

The physically challenged students are provided all the necessary help in order to facilitate their learning. Special attention to such students is provided. These students are given additional time for their examination as per the rules of Shivaji University, Kolhapur. Currently, following physically challenged students are studying in the institute and are benefitted by these facilities.

## RAMP AND WHEEL CHAIR

**Gents Toilet for Divyang** 

PRINCIPAL
Rajarambapu College of Pharmacy
Kasegaon

**Ladies Toilet for Divyang** 