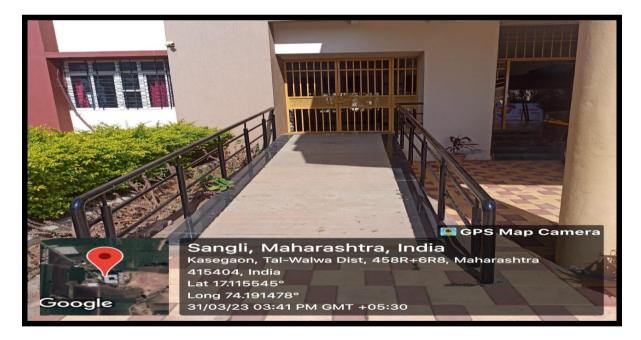

- 1. Ramp and Wheel Chair
- 2. Lift
- 3. Toilet blocks designed for people with disability

The physically challenged students are provided all the necessary help in order to facilitate their learning. Special attention to such students is provided. These students are given additional time for their examination as per the rules of Shivaji University, Kolhapur. Currently, following physically challenged students are studying in the institute and are benefitted by these facilities.

## RAMP AND WHEEL CHAIR

**Gents Toilet for Divyang** 

PRINCIPAL
Rajarambapu College of Pharmacy
Kasegaon

**Ladies Toilet for Divyang** 