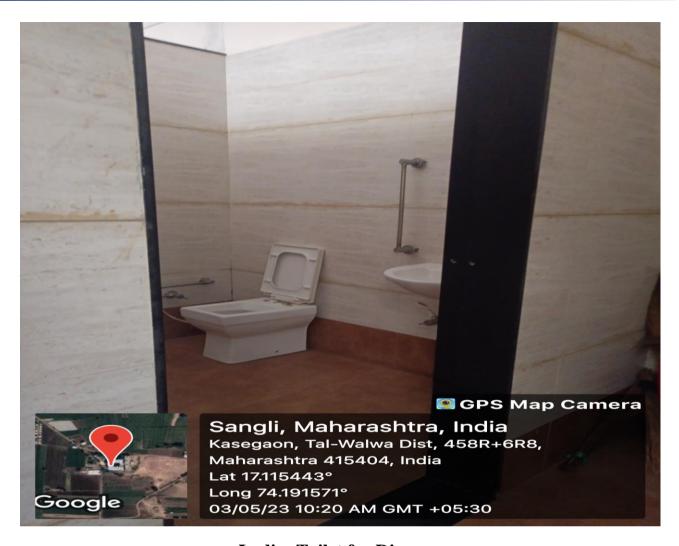

- 1. Ramp and Wheel Chair
- 2. Lift
- 3. Toilet blocks designed for people with disability

The physically challenged students are provided all the necessary help in order to facilitate their learning. Special attention to such students is provided. These students are given additional time for their examination as per the rules of Shivaji University, Kolhapur. Currently, following physically challenged students are studying in the institute and are benefitted by these facilities.

## RAMP AND WHEEL CHAIR

**Gents Toilet for Divyang** 

PRINCIPAL
Rajarambapu College of Pharmacy
Kasegaon

**Ladies Toilet for Divyang** 