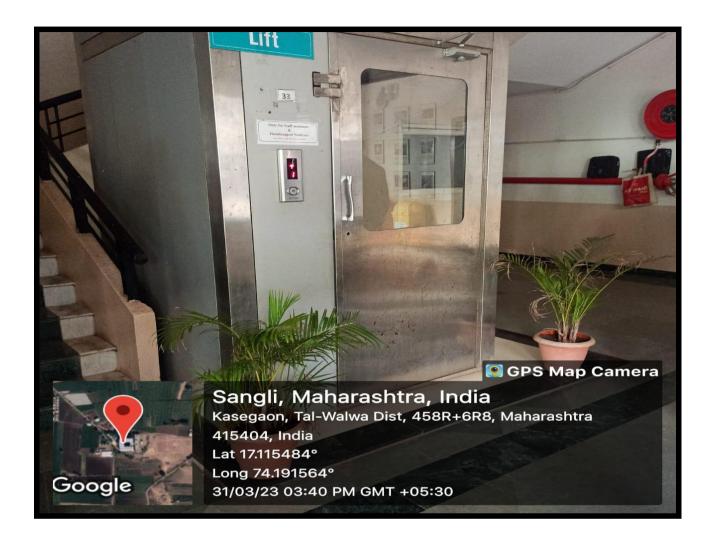

- 1. Ramp and Wheel Chair
- 2. Lift
- 3. Toilet blocks designed for people with disability

The physically challenged students are provided all the necessary help in order to facilitate their learning. Special attention to such students is provided. These students are given additional time for their examination as per the rules of Shivaji University, Kolhapur. Currently, following physically challenged students are studying in the institute and are benefitted by these facilities.